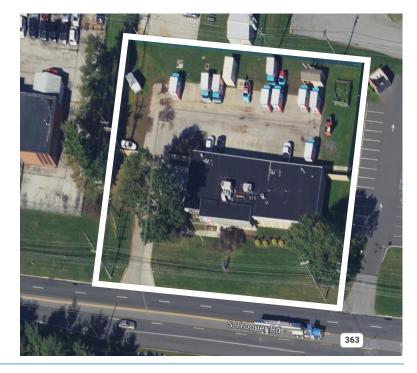

#### Lot Size:

1.29 Acres

## **Property Highlights:**

- Fenced outside storage
- 40' x 8' trailer storage
- Remodeled in 2022
- Zoning: IP Lower Providence
- No Business Privilege Tax
- 225' frontage along Trooper Road (Rt 363)

### **Ideal Location**

- Less than one (1) mile to Route 422
- Less than three (3) miles to Route 202
- Less than four (4) miles to:
  - King of Prussia Interchange for I-76 (Schuylkill Expressway) and I-276 (PA Turnpike)
  - Norristown Borough
  - King of Prussia