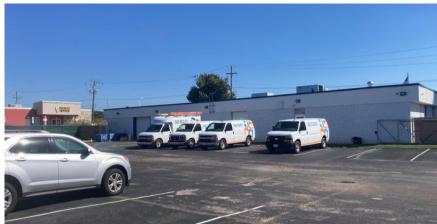

## **Property Highlights:**

- Fenced outside storage
- 40' x 8' trailer storage
- Remodeled in 2022
- Zoning: IP Lower Providence
- No Business Privilege Tax
- 225' frontage along Trooper Road (Rt 363)