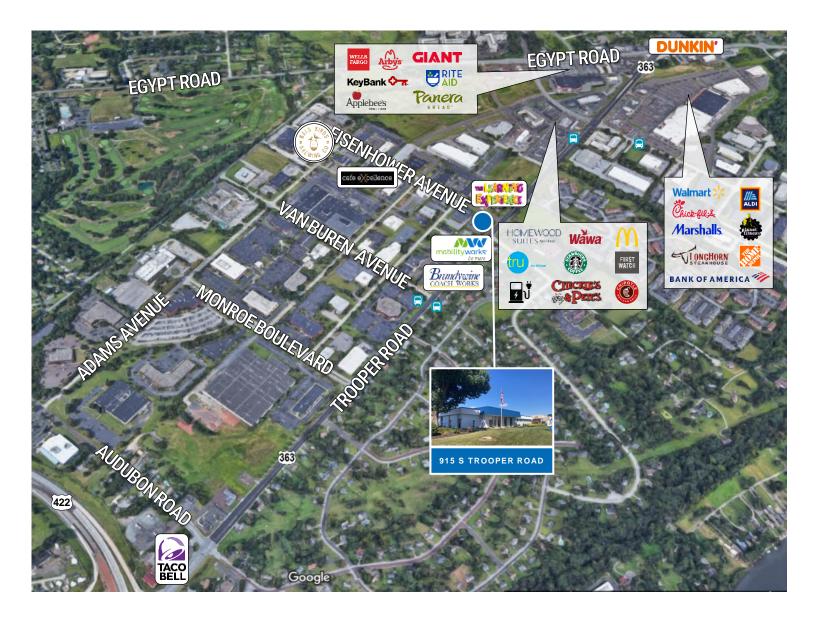

### **Ideal Location**

- Less than one (1) mile to Route 422
- Less than three (3) miles to Route 202
- Less than four (4) miles to:
  - King of Prussia Interchange for I-76 (Schuylkill Expressway) and I-276 (PA Turnpike)
  - Norristown Borough
  - King of Prussia