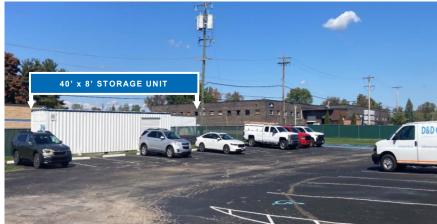

## **Property Highlights:**

- Fenced outside storage
- 40' x 8' trailer storage
- Remodeled in 2022
- Zoning: IP Lower Providence
- No Business Privilege Tax
- 225' frontage along Trooper Road (Rt 363)

#### 915 S TROOPER ROAD