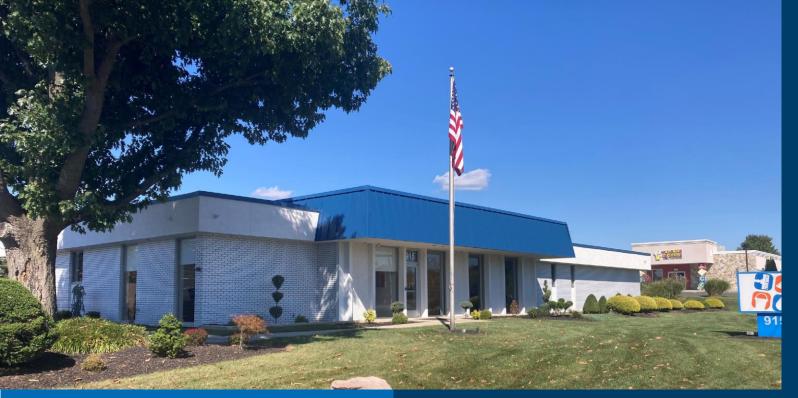

# 915 S Trooper Road

**NORRISTOWN, PA 19403** 

#### **Building Size:**

6,325 SF

#### Lot Size:

1.29 Acres

## **Property Highlights:**

- Fenced outside storage
- 40' x 8' trailer storage
- Remodeled in 2022
- Zoning: IP Lower Providence
- No Business Privilege Tax
- 225' frontage along Trooper Road (Rt 363)