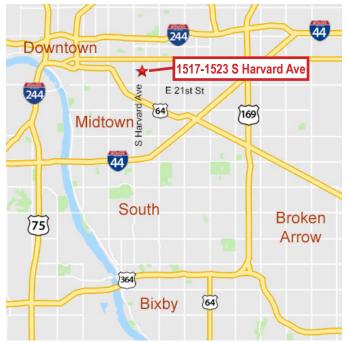

### **Retail for Lease**

1517-1523 S Harvard Ave, Tulsa

| Center Size:    | 12,678± SF                |  |  |
|-----------------|---------------------------|--|--|
| Available SF:   | Ste 1517: 940 - 4,005± SF |  |  |
|                 | Ste 1523: 3,200± SF       |  |  |
| Rate:           | Negotiable                |  |  |
| Signage:        | Pylon                     |  |  |
| Traffic Counts: | 17,182 vpd S. Harvard Ave |  |  |
|                 | 16,280 vpd E. 15th St     |  |  |
|                 | 21,411 vpd S 33rd E Ave   |  |  |
|                 |                           |  |  |

## Retail for Lease 1517-1523 S Harvard Ave

Tulsa, OK 74112