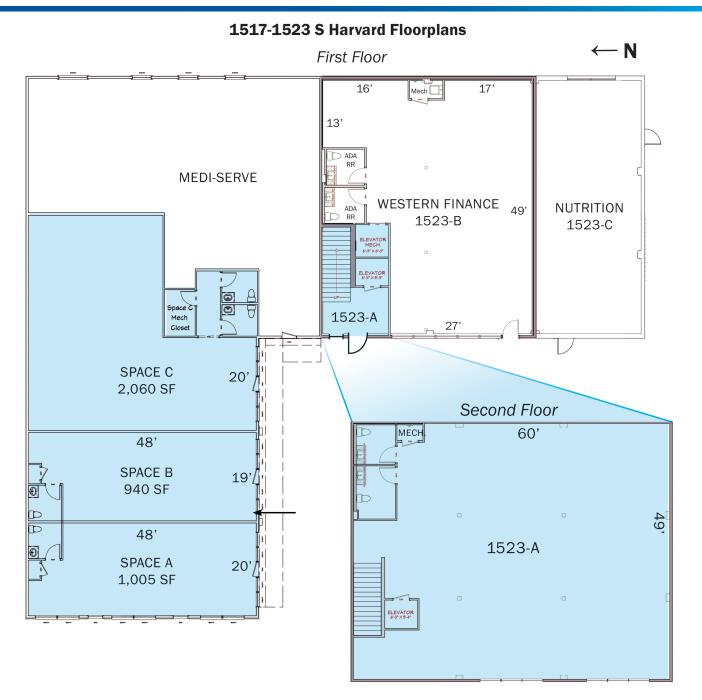

## Retail for Lease 1517-1523 S Harvard Ave

Tulsa, OK 74112

#### 1517: ±940 - 4,005 sf

- New full height storefront entries
- New ADA restrooms
- High ceilings
- Frontage on Harvard Ave

#### 1523-A: ±3,200 sf (2nd floor)

- Separate ground floor entry
- Elevator access
- · Ready for buildout
- Exposed 9' ceilings