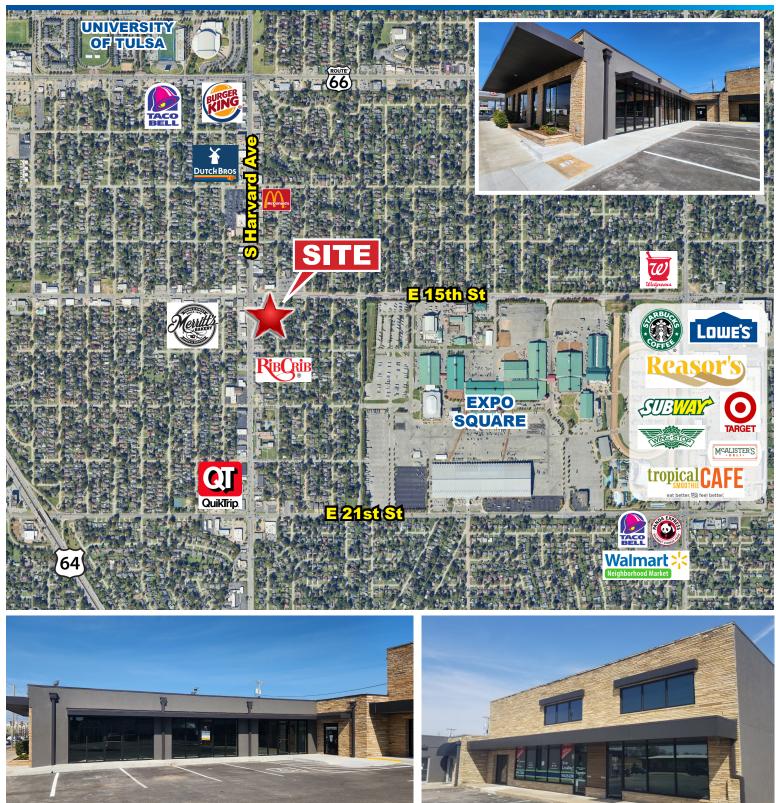

## Retail for Lease 1517-1523 S Harvard Ave

Tulsa, OK 74112

Highlights:

- Remodeled exterior 2024
- White-box ready interior
- Adbundant parking
- Generous improvement allowance
- Great location at 15th & Harvard
- Easy access to Hwy 51
- Building signage & pylon signage