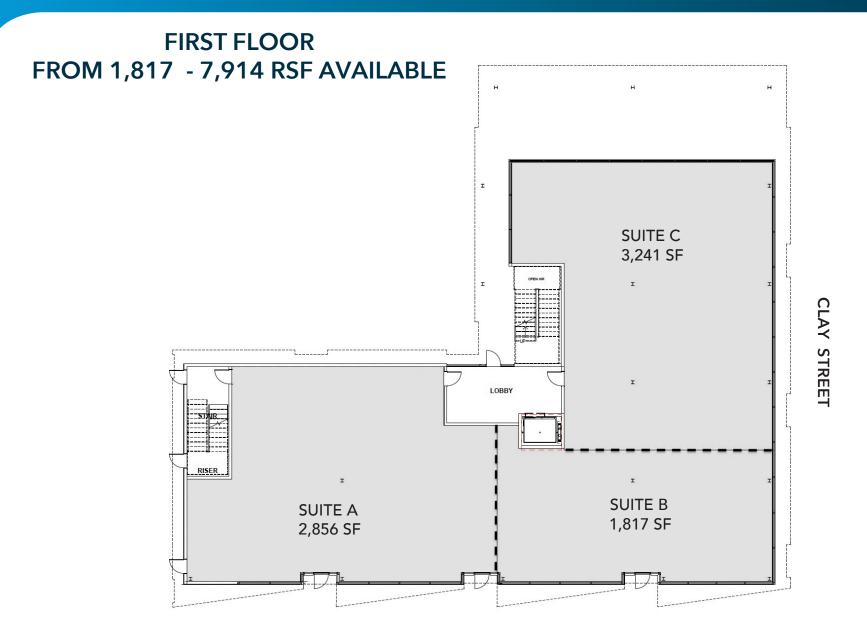

CLAY STREET

FIRST FLOOR: 7,914 SF

SECOND FLOOR: 10,606 SF

TOTAL: 18,520 SF

PARKING SPACES: 95 (5.13/1,000SF)

FAIRBANKS AVENUE 31,000 AADT

FAIRBANKS AVENUE 31,000+ AADT

FAIRBANKS AVENUE 31,000 AADT