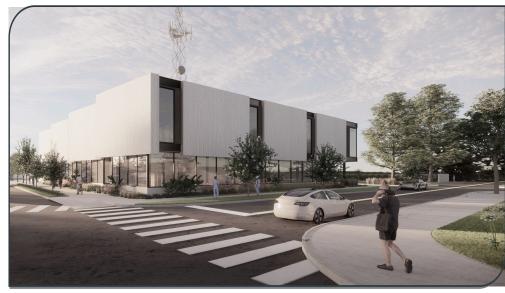

## **1801 WEST FAIRBANKS AVENUE**

WINTER PARK, FL 32789

- From 1,817 -18,520 ± RSF Available
- Frontage on W. Fairbanks Ave (31,000+ AADT)
- Located within a 3-mile radius from:
  - AdventHealth Orlando Hospital (1.2-miles)
  - AdventHealth Winter Park Hospital (2.7-miles)
  - Winter Park Village & Park Avenue (1.2-miles)
  - Rollins College (1.4 miles)
- Parking Ratio: 5.13/1,000 SF
- Zoning: C-3, City of Winter Park
- Estimated Delivery Date Q2/2025

CLAY STREET

FIRST FLOOR: 7,914 SF

SECOND FLOOR: 10,606 SF

TOTAL: 18,520 SF

PARKING SPACES: 95 (5.13/1,000SF)

FAIRBANKS AVENUE 31,000 AADT

FAIRBANKS AVENUE 31,000+ AADT

FAIRBANKS AVENUE 31,000 AADT