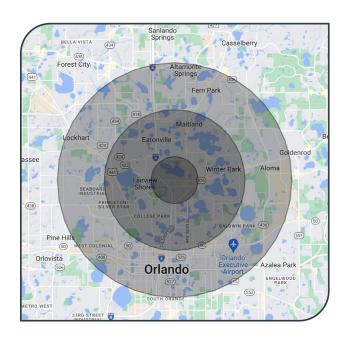

### **Population**

1 Mile: 7,572 3 Mile: 78,554 5 Mile: 266,789

## Households

1 Mile: 4,465 3 Mile: 38,950 5 Mile: 127,663

**Avg HH Income** 

1 Mile: \$97,786 3 Mile: \$137,994 5 Mile: \$91,739