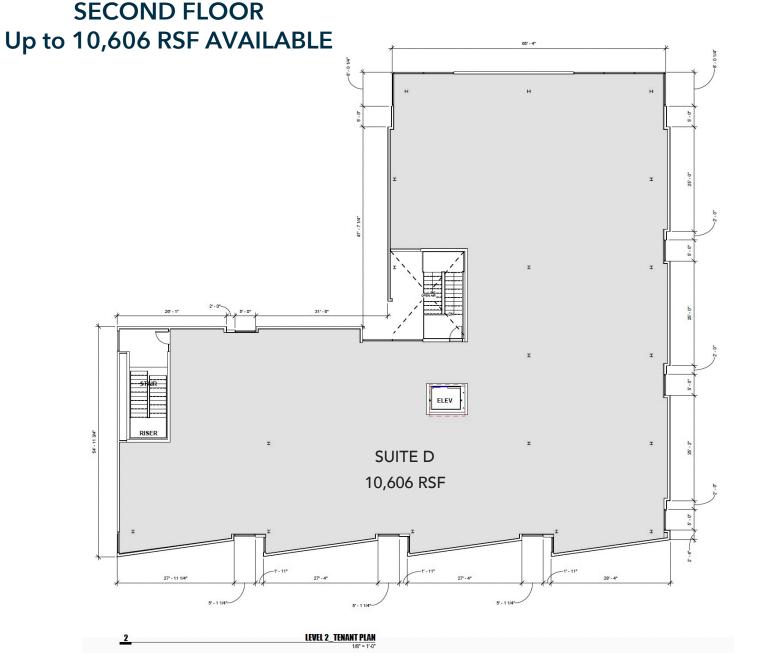

CLAY STREET

FIRST FLOOR: 7,914 SF

SECOND FLOOR: 10,606 SF

TOTAL: 18,520 SF

PARKING SPACES: 95 (5.13/1,000SF)

FAIRBANKS AVENUE 31,000 AADT

FAIRBANKS AVENUE 31,000+ AADT

FAIRBANKS AVENUE 31,000 AADT