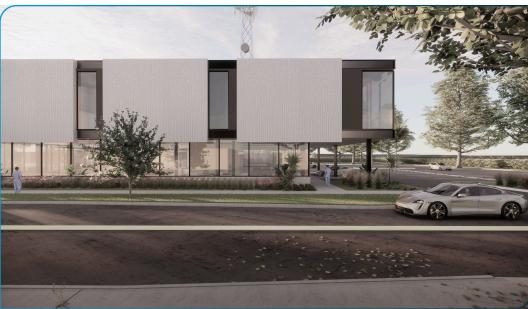

- From 1,817 -18,520 ± RSF Available
- Frontage on W. Fairbanks Ave (31,000+ AADT)
- Located within a 3-mile radius from:
  - AdventHealth Orlando Hospital (1.2-miles)
  - AdventHealth Winter Park Hospital (2.7-miles)
  - Winter Park Village & Park Avenue (1.2-miles)
  - Rollins College (1.4 miles)
- Parking Ratio: 5.13/1,000 SF
- Zoning: C-3, City of Winter Park
- Estimated Delivery Date Q2/2025