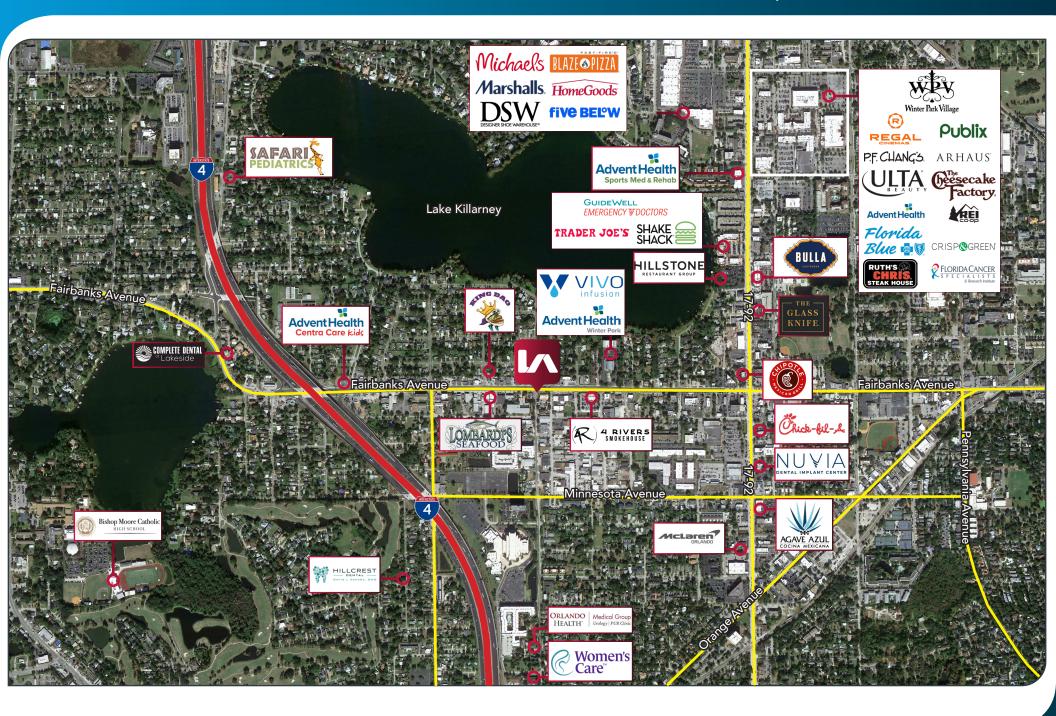

- From 1,817 -18,520 ± RSF Available
- Frontage on W. Fairbanks Ave (31,000+ AADT)
- Located within a 3-mile radius from:
  - AdventHealth Orlando Hospital (1.2-miles)
  - AdventHealth Winter Park Hospital (2.7-miles)
  - Winter Park Village & Park Avenue (1.2-miles)
  - Rollins College (1.4 miles)
- Parking Ratio: 5.13/1,000 SF
- Zoning: C-3, City of Winter Park
- Estimated Delivery Date Q2/2025