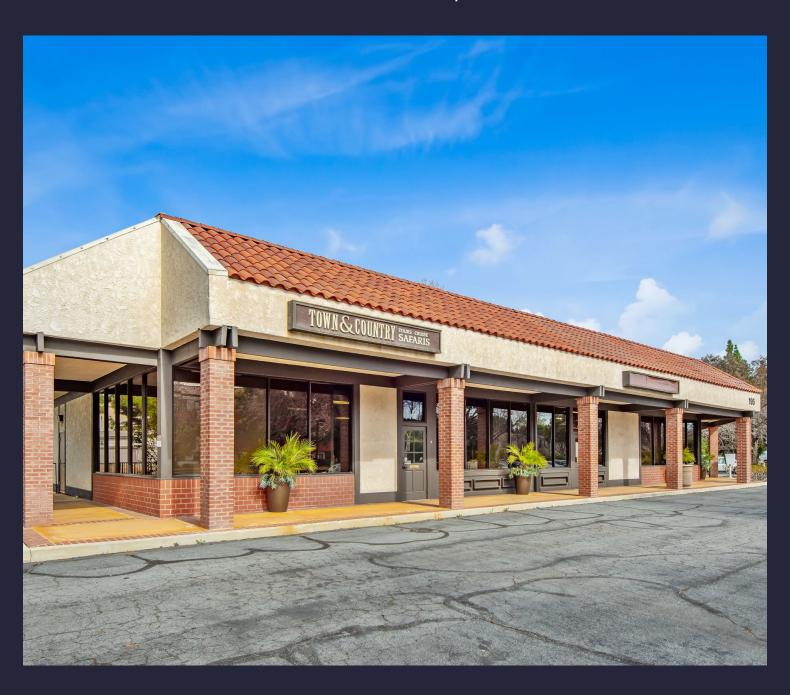

# Office Sublease STONE CREEK PROFESSIONAL OFFICES

Suite 100 & 102 - 2,716 RSF

195 East Hillcrest Drive, Thousand Oaks, CA 91360

### PROPERTY SUMMARY

**Building:** Stone Creek Professional Offices

Address: 195 East Hillcrest Drive, Thousand Oaks, CA 91360

**Building Area:** 10,184 RSF

Stories: 1

**Year of Construction: 1983** 