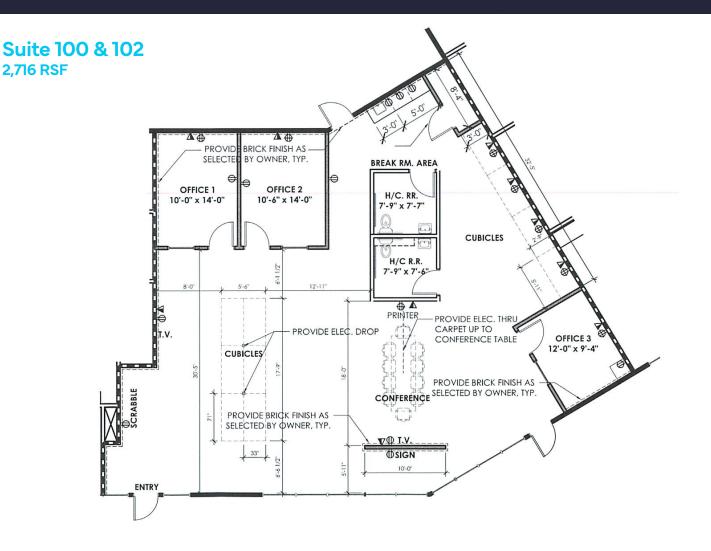

# Office Sublease STONE CREEK PROFESSIONAL OFFICES

Suite 100 & 102 - 2,716 RSF

195 East Hillcrest Drive, Thousand Oaks, CA 91360

### AVAILABLESPACE

Sublease Expiration: January 31, 2026

Price: \$1.83 Full Service

Furniture: Negotiable

Parking: 3.50/1000 (8 spaces)