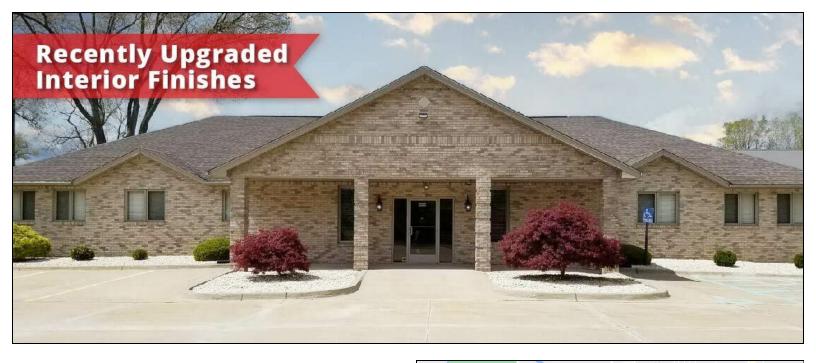

# **Property Highlights**

- Medical Office Building For Sale & For Lease
- 4,720 Square Feet Available
- Move-in Ready With High End Finishes Throughout
- Exceptional Layout for Any Medical User
- Immediate Access to M-59
- Excellent Main Road Signage on Auburn Road
- In Close Proximity to Troy Beaumont & Macomb Henry Ford

### **Location Information**

| Street Address   | 5335 Auburn Road          |
|------------------|---------------------------|
| City, State, Zip | Shelby Township, MI 48317 |
| County           | Macomb                    |
| Cross-Streets    | Auburn Rd/Mound Rd        |
| Nearest Highway  | M-59 & M-53               |

### **Building Information**

| Building Size       | 4,720 SF   |
|---------------------|------------|
| Building Class      | C          |
| Year Built          | 2008       |
| Year Renovated      | 2023       |
| Occupancy %         | 0%         |
| Tenancy             | Single     |
| Number of Floors    | 1          |
| Average Floor Size  | 4,720 SF   |
| Gross Leasable Area | 4,720 SF   |
| Load Factor         | 0.0%       |
| Annual Escalations  | \$0.50/SF  |
| Partition Allowance | Negotiable |