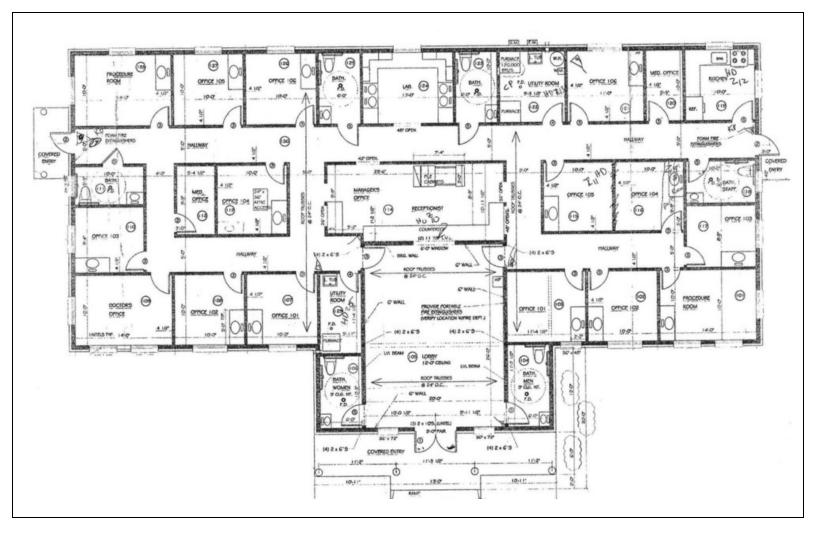

| 23-07-32-226-006 |

### **Parking & Transportation**

| Parking Type             | Surface |
|--------------------------|---------|
| Parking Ratio            | 8.7     |
| Number of Parking Spaces | 41      |

### **Available Suites**

| 5335 Auburn Road - 4,720 SF |  |
|-----------------------------|--|
|-----------------------------|--|

#### FOR MORE INFORMATION:

**Robert Gojcaj** Sales Associate 248.637.7783 rgojcaj@LMCap.com Al lafrate, SIOR Senior Vice President 248.637.7791 aiafrate@LMCap.com



\$21.50 NNN

## 248.637.9700 | www.LMCap.com





LOCATION MAP



#### FOR MORE INFORMATION:

Robert Gojcaj Sales Associate 248.637.7783 rgojcaj@LMCap.com Al lafrate, SIOR Senior Vice President 248.637.7791 aiafrate@LMCap.com



## 248.637.9700 | www.LMCap.com





### **FLOOR PLAN**



### **Available Spaces**

| Suite            | Tenant    | Size (SF) | Lease Type | Lease Rate    |
|------------------|-----------|-----------|------------|---------------|
| 5335 Auburn Road | Available | 4,720 SF  | NNN        | \$21.50 SF/yr |

#### FOR MORE INFORMATION:

Robert GojcajAl lafrate, SIORSales AssociateSenior Vice President248.637.7783248.637.7791rgojcaj@LMCap.comaiafrate@LMCap.com



## 248.637.9700 | www.LMCap.com