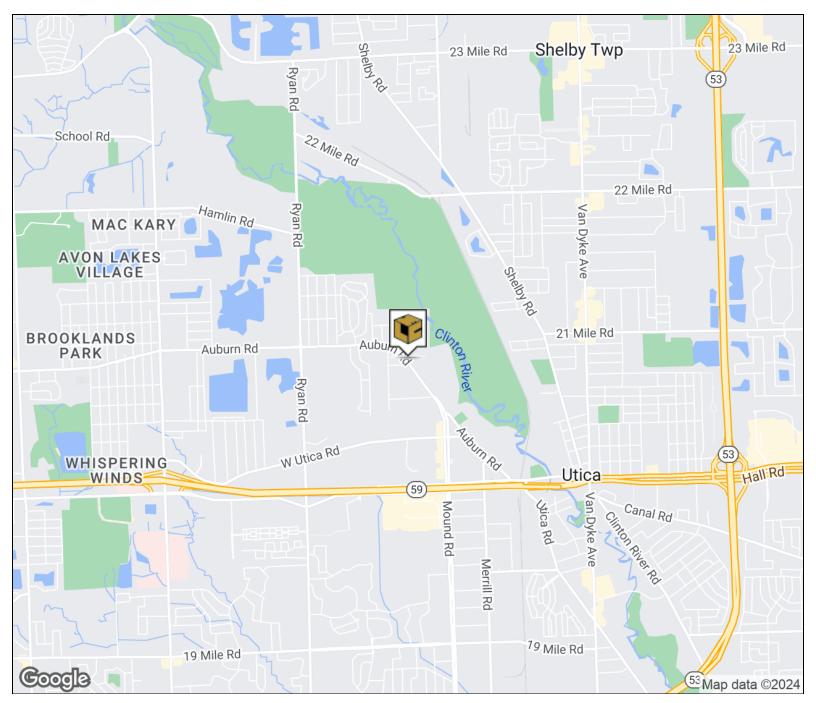

ns:

| Property Type    | Office           |
|------------------|------------------|
| Property Subtype | Medical          |
| Zoning           | Commercial       |
| Lot Size         | 2.01 Acres       |
| APN #            | 23-07-32-226-006 |

### **Parking & Transportation**

| Parking Type             | Surface |
|--------------------------|---------|
| Parking Ratio            | 8.7     |
| Number of Parking Spaces | 41      |

### **Available Suites**

| 5335 Auburn Road - 4,720 SF |  |
|-----------------------------|--|
|-----------------------------|--|

#### FOR MORE INFORMATION:

**Robert Gojcaj** Sales Associate 248.637.7783 rgojcaj@LMCap.com Al lafrate, SIOR Senior Vice President 248.637.7791 aiafrate@LMCap.com



\$21.50 NNN

## 248.637.9700 | www.LMCap.com





LOCATION MAP



#### FOR MORE INFORMATION:

Robert Gojcaj Sales Associate 248.637.7783 rgojcaj@LMCap.com Al lafrate, SIOR Senior Vice President 248.637.7791 aiafrate@LMCap.com



## 248.637.9700 | www.LMCap.com





### **FLOOR PLAN**



### **Available Spaces**

| Suite            | Tenant    | Size (SF) | Lease Type | Lease Rate    |
|------------------|-----------|-----------|------------|---------------|
| 5335 Auburn Road | Available | 4,720 SF  | NNN        | \$21.50 SF/yr |

#### FOR MORE INFORMATION:

Robert GojcajAl lafrate, SIORSales AssociateSenior Vice President248.637.7783248.637.7791rgojcaj@LMCap.comaiafrate@LMCap.com



## 248.637.9700 | www.LMCap.com