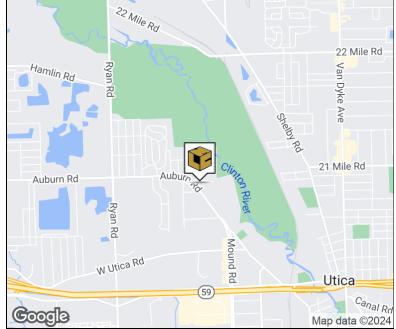

# **Property Highlights**

- Medical Office Building For Sale & For Lease
- 4,720 Square Feet Available
- Move-in Ready With High End Finishes Throughout
- Exceptional Layout for Any Medical User
- Immediate Access to M-59
- Excellent Main Road Signage on Auburn Road
- In Close Proximity to Troy Beaumont & Macomb Henry Ford

#### FOR MORE INFORMATION:

**Robert Gojcaj** Sales Associate 248.637.7783 rgojcaj@LMCap.com Al lafrate, SIOR Senior Vice President 248.637.7791 aiafrate@LMCap.com





# 248.637.9700 | www.LMCap.com





### **OFFICE PROPERTY DETAILS**

\$0.50/SF

### **Location Information**

| Street Address   | 5335 Auburn Road          |
|------------------|---------------------------|
| City, State, Zip | Shelby Township, MI 48317 |
| County           | Macomb                    |
| Cross-Streets    | Auburn Rd/Mound Rd        |
| Nearest Highway  | M-59 & M-53               |

### **Building Information**

| Building Size       | 4,720 SF   |
|---------------------|------------|
| Building Class      | C          |
| Year Built          | 2008       |
| Year Renovated      | 2023       |
| Occupancy %         | 0%         |
| Tenancy             | Single     |
| Number of Floors    | 1          |
| Average Floor Size  | 4,720 SF   |
| Gross Leasable Area | 4,72