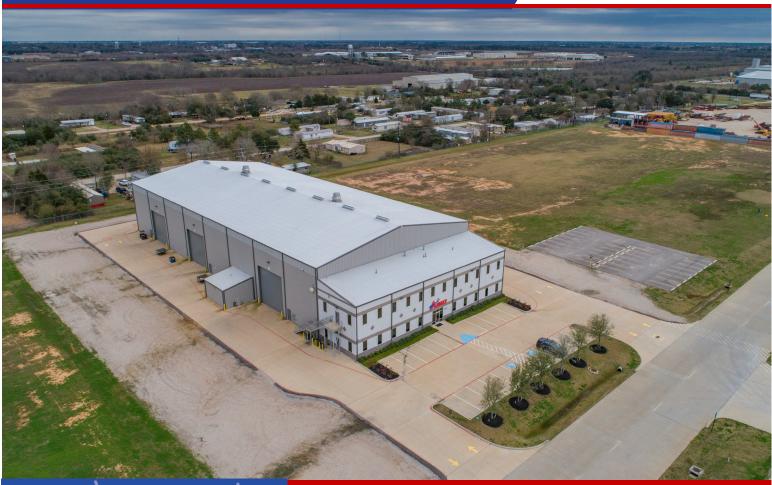

## **INDUSTRIAL PROPERTY FOR LEASE**

## **1300 ALEGACY PLACE HIGHLIGHTS**

- New Build 2017
- Close to 290 and Grand Parkway
- Close to Cypress & NorthWest Houston
- Available on 30 days notice
- 30,720 SF shop
- 41' eve height with 2-20T and 2-15T overhead gantry cranes
- 3,600 SF office upstairs
- 3,600 SF office downstairs
- 600 SF shop restroom breakroom
- 38,520 SF Total

- Balance of 3 acres is stabilized ground.
- Six 25' x 25' roll doors
- 10" thick concrete in building pad and surrounding aprons
- 60psi Natural Gas plumbed throughout shop
- Air plumbed throughout shop, air compressor and dryer
- Radiant heaters in shop
- Big Ass fans in shop
- Heavy 3-ph Electric throughout shop
- 10" thick concrete pad and aprons