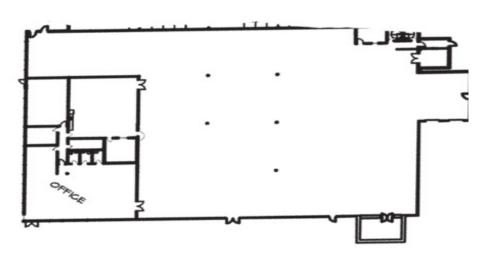

#### **10113 E. Admiral Pl**

- ±5,747 SF Available
- ±1,200 SF Office
- Reception Area, (1) Private
   Office and (4) Restrooms
- 12.5' Clear Height
- (1) 10' x 10' Overhead Door
- Fully Climate Controlled

### 10155 E. Admiral Pl

- ±14.574 SF Available
- ±2,174 SF Warehouse
- Reception Area, 10-12 Private Offices, Conference Room, Large Bullpen/Tech Assembly Room
- 12' Clear Height
- (1) 10' x 10' Drive-In Door

### 10127 E. Admiral Pl

- ±25.636 SF Available
- ±9,721 SF Office
- Reception Area, (9) Private Offices, Conference Room, Large Bullpen/Sales Floor, Break Room and Multiple Restrooms
- 9' 18' Clear Height
- (2) 10' x 10' Overhead Doors
- (1) 12' x 10' Overhead Door
- Dock well
- 480 Volt 3-Phase Power
- Fully Climate Controlled

### **10161 E. Admiral Pl**

- ±22,345 SF Available
- ±6,050 SF Office
- Reception Area, Break Room, Bullpen/Sales Floor, Training Room, Conference Room, (4) ADA Restrooms and (4) Private Offices
- (2) 8' x 9' Overhead Doors
- (2) 8' x 9' Dock Doors
- 15' Clear Hight to Eves
- 17' Clear to the Deck
- Small Fenced Yard