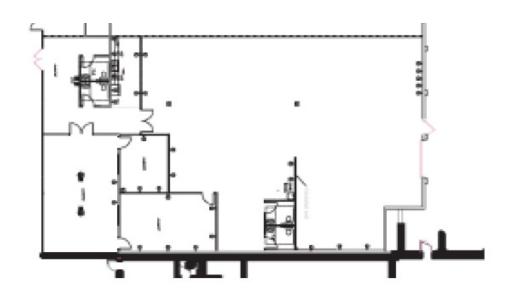

#### **10113 E. Admiral Pl**

- ±5,747 SF Available
- ±1,200 SF Office
- Reception Area, (1) Private
   Office and (4) Restrooms
- 12.5' Clear Height
- (1) 10' x 10' Overhead Door
- Fully Climate Controlled

### 10155 E. Admiral Pl

- ±14.574 SF Available
- ±2,174 SF Warehouse
- Reception Area, 10-12 Private Offices, Conference Room, Large Bullpen/Tech Assembly Room
- 12' Clear Height
- (1) 10' x 10' Drive-In Door