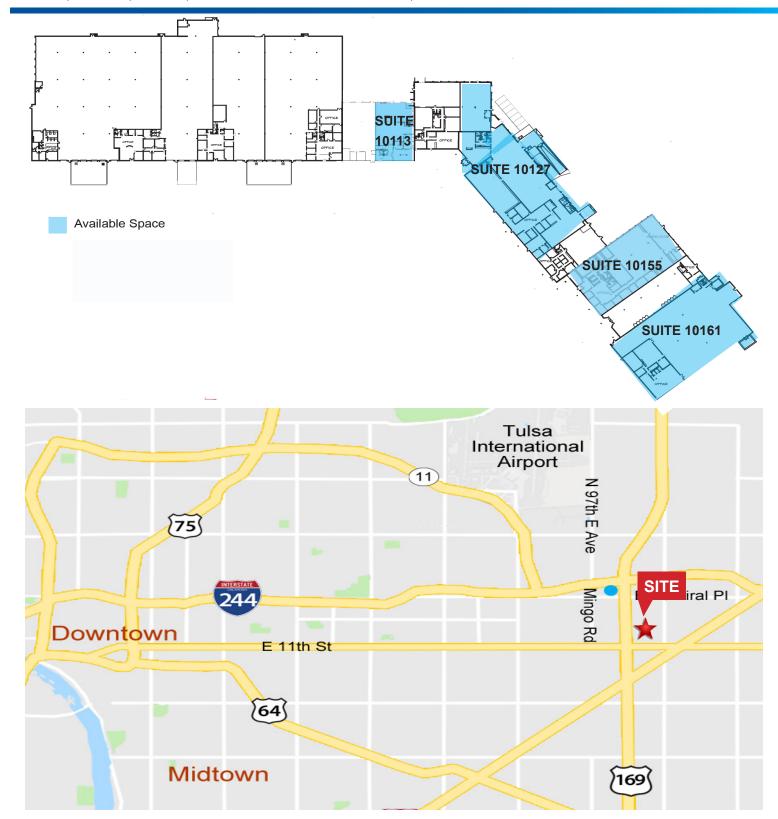

### **Property Highlights**

Comprised of ±197,113 square feet of industrial/flex space, Crosstown Business Center is capable of delivering spaces ranging from ±5,747 - ±25,636 square feet. Amenities include grade and dock high loading access, ample parking with ±312 spriped parking spaces, and excellent semi-truck access. The tenant mix includes national and locally owned businesses in a wide array of industries.

- ±5,747 ±25,636 SF Currently Available
- Most Spaces Climate Controlled
- Dock and Grade Level Doors
- ±312 Striped Parking Spaces
- Locally Owned and Managed

- 12' 18' Clear Height
- Zoned IL
- Close Proximity to Highway 244 and 169 on and off Ramps
- Monument Signage
- Fully Sprinkled

#### **10113 E. Admiral Pl**

- ±5,747 SF Available
- ±1,200 SF Office
- Reception Area, (1) Private
   Office and (4) Restrooms
- 12.5' Clear Height
- (1) 10' x 10' Overhead Door
- Fully Climate Controlled

### 10155 E. Admiral Pl

- ±14.574 SF Available
- ±2,174 SF Warehouse
- Reception Area, 10-12 Private Offices, Conference Room, Large Bullpen/Tech Assembly Room
- 12' Clear Height
- (1) 10' x 10' Drive-In Door

### 10127 E. Admiral Pl

- ±25.636 SF Available
- ±9,721 SF Office
- Reception Area, (9) Private Offices, Conference Room, Large Bullpen/Sales Floor, Break Room and Multiple Restrooms
- 9' 18' Clear Height
- (2) 10' x 10' Overhead Doors
- (1) 12' x 10' Overhead Door
- Dock well
- 480 Volt 3-Phase Power
- Fully Climate Controlled

### **10161 E. Admiral Pl**

- ±22,345 SF Available
- ±6,050 SF Office
- Reception Area, Break Room, Bullpen/Sales Floor, Training Room, Conference Room, (4) ADA Restrooms and (4) Private Offices
- (2) 8' x 9' Overhead Doors
- (2) 8' x 9' Dock Doors
- 15' Clear Hight to Eves
- 17' Clear to the Deck
- Small Fenced Yard