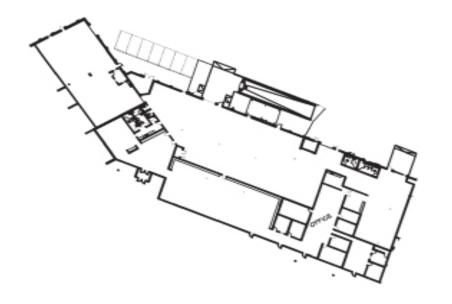

### **Property Highlights**

Comprised of ±197,113 square feet of industrial/flex space, Crosstown Business Center is capable of delivering spaces ranging from ±5,747 - ±25,636 square feet. Amenities include grade and dock high loading access, ample parking with ±312 spriped parking spaces, and excellent semi-truck access. The tenant mix includes national and locally owned businesses in a wide array of industries.

- ±5,747 ±25,636 SF Currently Available
- Most Spaces Climate Controlled
- Dock and Grade Level Doors
- ±312 Striped Parking Spaces
- Locally Owned and Managed

- 12' 18' Clear Height
- Zoned IL
- Close Proximity to Highway 244 and 169 on and off Ramps
- Monument Signage
- Fully Sprinkled