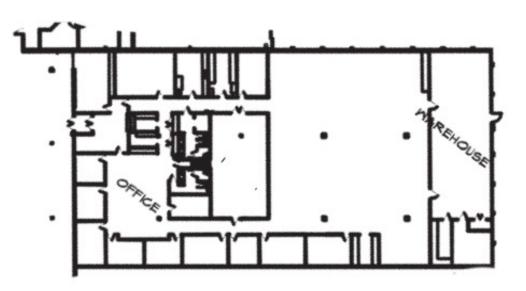

### 10127 E. Admiral Pl

- ±25.636 SF Available
- ±9,721 SF Office
- Reception Area, (9) Private Offices, Conference Room, Large Bullpen/Sales Floor, Break Room and Multiple Restrooms
- 9' 18' Clear Height
- (2) 10' x 10' Overhead Doors
- (1) 12' x 10' Overhead Door
- Dock well
- 480 Volt 3-Phase Power
- Fully Climate Controlled

### **10161 E. Admiral Pl**

- ±22,345 SF Available
- ±6,050 SF Office
- Reception Area, Break Room, Bullpen/Sales Floor, Training Room, Conference Room, (4) ADA Restrooms and (4) Private Offices
- (2) 8' x 9' Overhead Doors
- (2) 8' x 9' Dock Doors
- 15' Clear Hight to Eves
- 17' Clear to the Deck
- Small Fenced Yard