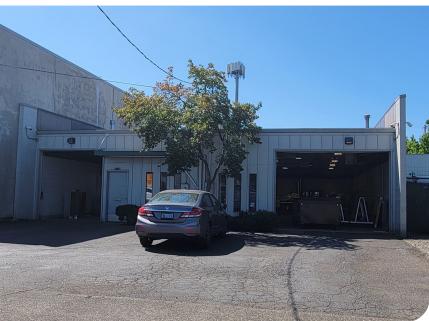

# 1904-1908 SE PERSHING STREET

## **Industrial Space Available**

± 3,500 SF on 0.12 AC Lot | \$1,200,000 | \$1.50 psf NNN

## 1904-1908 SE Pershing St, Portland, OR 97202

- · Fully Insulated And Conditioned
- $\,\cdot\,$  6 Tons Of Cooling Serving The Warehouse
- Heavy Power
- · Two Oversized Overhead Doors
- · Easy Access To Bus And Light Rail
- · Convenient Access To Hwy 99 And I-5 Via Se Powell Blvd