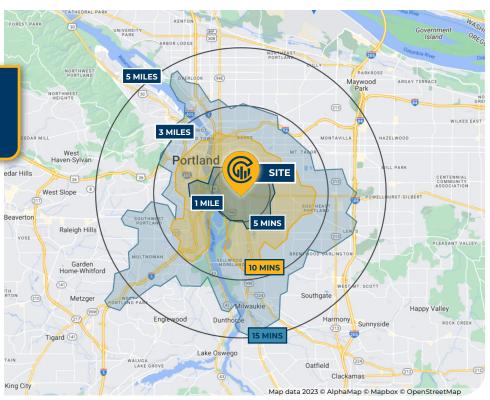

### **Location Features**

- · Located in the Brooklyn Neighborhood of Portland
- · Convenient Access to Hwy 99 and I-5 via SE Powell Blvd
- 8 Minute Walk to the MAX Orange Line at 17th Ave & Rhine St
- · Nearby Parks Include Powell City Park, Brooklyn School Park, and Brooklyn City Park

Walk Score® "Very Walkable"

Bike Score® "Biker's Paradise"

Transit Score® "Good Transit" Ratings provided by www.walkscore.com/

| Population                                                                                                                                                                                                               | 1 Mile    | 3 Mile    | 5 Mile    |  |
|--------------------------------------------------------------------------------------------------------------------------------------------------------------------------------------------------------------------------|-----------|-----------|-----------|--|
| 2023 Estimated Population                                                                                                                                                                                                | 20,300    | 212,909   | 476,412   |  |
| 2028 Projected Population                                                                                                                                                                                                | 19,287    | 206,366   | 456,089   |  |
| 2020 Census Population                                                                                                                                                                                                   | 21,365    | 213,732   | 482,226   |  |
| 2010 Census Population                                                                                                                                                                                                   | 19,234    | 183,473   | 426,654   |  |
| Projected Annual Growth<br>2023 to 2028                                                                                                                                                                                  | -1.0%     | -0.6%     | -0.9%     |  |
| Historical Annual Growth<br>2010 to 2023                                                                                                                                                                                 | 1.1%      | 1.6%      | 1.3%      |  |
| Households & Income                                                                                                                                                                                                      |           |           |           |  |
| 2023 Estimated Households                                                                                                                                                                                                | 10,072    | 112,296   | 224,888   |  |
| 2023 Est. Average HH Income                                                                                                                                                                                              | \$130,922 | \$129,439 | \$141,386 |  |
| 2023 Est. Median HH Income                                                                                                                                                                                               | \$103,559 | \$97,291  | \$101,086 |  |
| 2023 Est. Per Capita Income                                                                                                                                                                                              | \$65,157  | \$68,723  | \$67,084  |  |
| Businesses                                                                                                                                                                                                               |           |           |           |  |
| 2023 Est. Total Businesses                                                                                                                                                                                               | 1,990     | 22,306    | 38,393    |  |
| 2023 Est. Total Employees                                                                                                                                                                                                | 14,388    | 196,531   | 311,633   |  |
| Demographic Information, Traffic Counts, and Merchant Locations are Provided by REGIS Online at SitesUSA.com ©2024, Sites USA, Chandler, Arizona, 480-491-1112 Demographic Source: Applied Geographic Solutions 11/2023, |           |           |           |  |

**AREA DEMOGRAPHICS** 

TIGER Geography - RS1