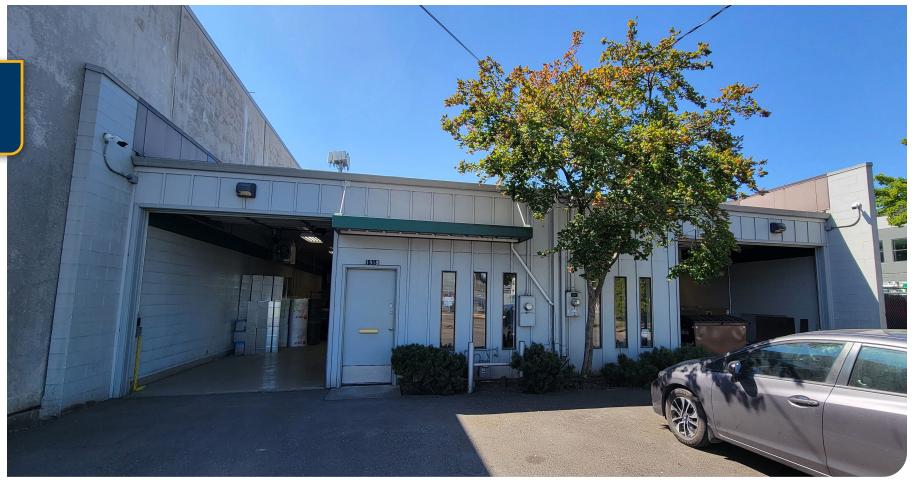

# 1904-1908 SE PERSHING STREET

## 1904-1908 SE Pershing St, Portland, OR 97202

- · Fully Insulated And Conditioned
- $\,\cdot\,$  6 Tons Of Cooling Serving The Warehouse
- Heavy Power
- · Two Oversized Overhead Doors
- · Easy Access To Bus And Light Rail
- · Convenient Access To Hwy 99 And I-5 Via Se Powell Blvd

### LAURA GENTRY, CPM®

Senior Vice President | Licensed in OR & WA 503-542-2897 | Igentry@capacitycommercial.com

|                     | PROPERTY DETAILS                                                                                                                     |
|---------------------|--------------------------------------------------------------------------------------------------------------------------------------|
| Address             | 1904-1908 SE Pershing St, Portland, OR 97202                                                                                         |
| Available Space     | 3,500 SF                                                                                                                             |
| Office Size         | 186 SF                                                                                                                               |
| Lot Size            | 0.12 AC (5,400 SF)                                                                                                                   |
| Zoning              | IG1 (General Industrial 1)                                                                                                           |
| Clear Height        | 12'                                                                                                                                  |
| Year Built          | 1985                                                                                                                                 |
| <b>Grade Doors</b>  | Two (2) Overhead Doors (14x10 & 10x10)                                                                                               |
| Construction        | Concrete Block                                                                                                                       |
| Power               | Building is Served by 2 meters: 200 Amps, 120/240V 225 Amps 120/240V 3 Phase                                                         |
| HVAC                | <ul> <li>Warehouse: Fully Conditioned – 6 ton gas pack. New in 2022.</li> <li>Office: Ductless Split System. New in 2022.</li> </ul> |
| Parking             | 4 Off-Street Parking Spaces                                                                                                          |
| Additional Features | One Restroom, Insulated Ceiling, & Skylights                                                                                         |
| Sale Price          | \$1,200,000                                                                                                                          |
| Lease Rate          | \$1.50 psf NNN                                                                                                                       |