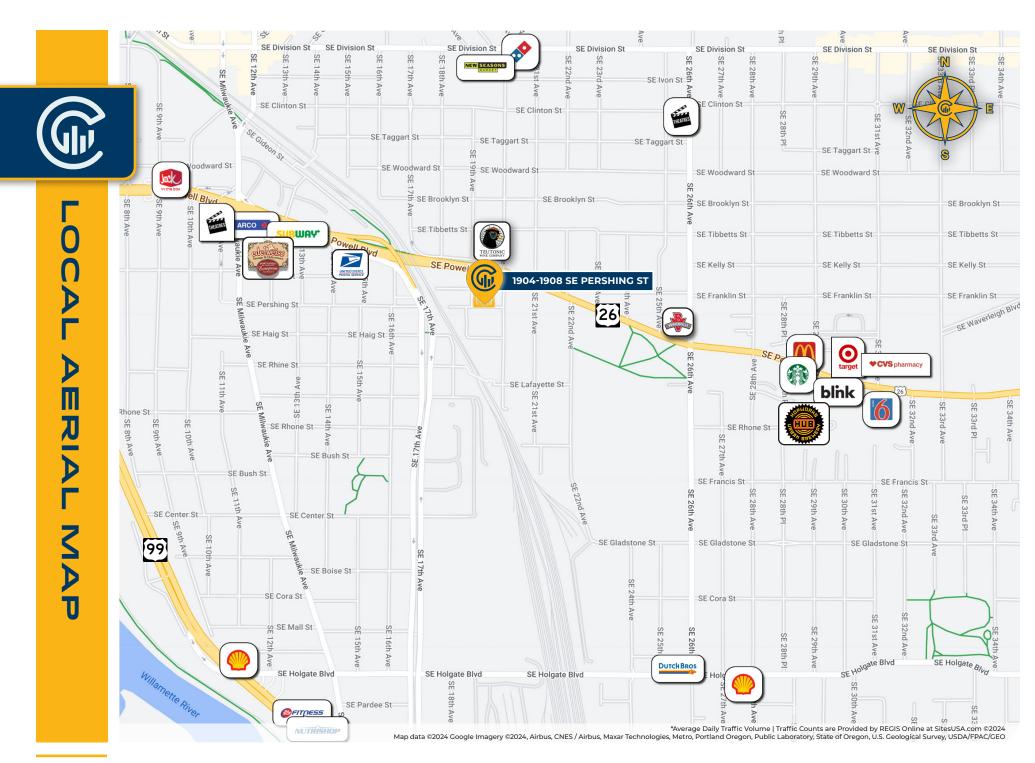

### **Location Features**

- · Located in the Brooklyn Neighborhood of Portland
- · Convenient Access to Hwy 99 and I-5 via SE Powell Blvd
- 8 Minute Walk to the MAX Orange Line at 17th Ave & Rhine St
- · Nearby Parks Include Powell City Park, Brooklyn School Park, and Brooklyn City Park

### **Nearby Highlights**

- · Aladdin Theater
- · Artichoke Community Music
- · Artist & Craftsman Supply
- Burgerville
- · Dutch Bros Coffee
- · Edelweiss Sausage & Delicatessen
- Hopeworks Brewery

- · My Way Lounge
- New Seasons Market
- · People's Food Co-op
- · Portland City Boxing
- · Portland Juice Co
- Portland Leather Goods
- · Rose City Coffee Co
- Starbucks
- Teutonic Wine Company