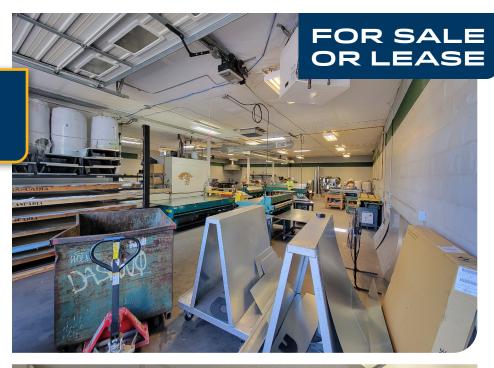

## 1904-1908 SE Pershing St, Portland, OR 97202

- · Fully Insulated And Conditioned
- $\,\cdot\,$  6 Tons Of Cooling Serving The Warehouse
- Heavy Power
- · Two Oversized Overhead Doors
- · Easy Access To Bus And Light Rail
- · Convenient Access To Hwy 99 And I-5 Via Se Powell Blvd

### LAURA GENTRY, CPM®

Senior Vice President | Licensed in OR & WA 503-542-2897 | Igentry@capacitycommercial.com

|                     | PROPERTY DETAILS                                                                                                                     |
|---------------------|--------------------------------------------------------------------------------------------------------------------------------------|
| Address             | 1904-1908 SE Pershing St, Portland, OR 97202                                                                                         |
| Available Space     | 3,500 SF                                                                                                                             |
| Office Size         | 186 SF                                                                                                                               |
| Lot Size            | 0.12 AC (5,400 SF)                                                                                                                   |
| Zoning              | IG1 (General Industrial 1)                                                                                                           |
| Clear Height        | 12'                                                                                                                                  |
| Year Built          | 1985                                                                                                                                 |
| <b>Grade Doors</b>  | Two (2) Overhead Doors (14x10 & 10x10)                                                                                               |
| Construction        | Concrete Block                                                                                                                       |
| Power               | Building is Served by 2 meters: 200 Amps, 120/240V 225 Amps 120/240V 3 Phase                                                         |
| HVAC                | <ul> <li>Warehouse: Fully Conditioned – 6 ton gas pack. New in 2022.</li> <li>Office: Ductless Split System. New in 2022.</li> </ul> |
| Parking             | 4 Off-Street Parking Spaces                                                                                                          |
| Additional Features | One Restroom, Insulated Ceiling, & Skylights                                                                                         |
| Sale Price          | \$1,200,000                                                                                                                          |
| Lease Rate          | \$1.50 psf NNN                                                                                                                       |