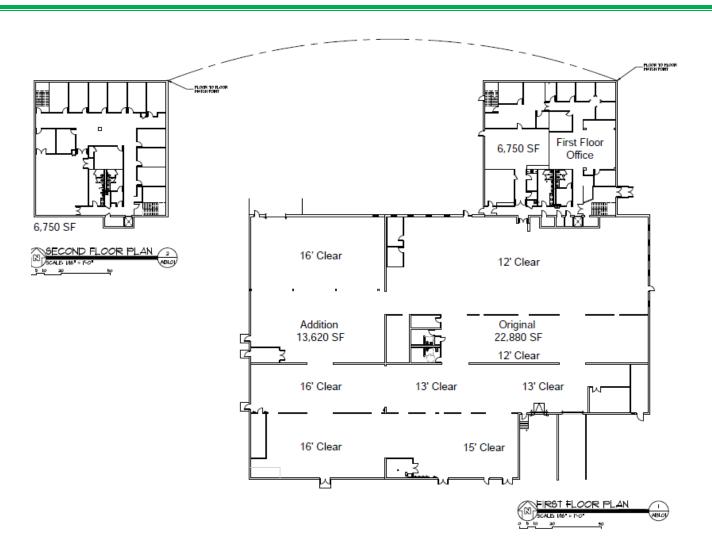

## PROPERTY INFORMATION:

Access: Ogden or Maple to I-355
Built: 1983 Recently Renovated
Land: 6.6 Acres Excess Land
Zoned: I-1, Industrial District

Office: 13,612 SF (27%)

Warehouse: 36,500 SF

Ceiling: 12'-16' Clear Warehouse

Electric: 1600 Amp - 3,000 Amp, 480 Volts

**Back Up Generator** 

**HVAC:** Central A/C in Office

Gas Fired units in Warehouse

Sprinkler: Full

**Dock:** Two DID: 1 Dock with Levelers

**Taxes:** \$98,000 +/-

Parking: 117 expandable to 200+