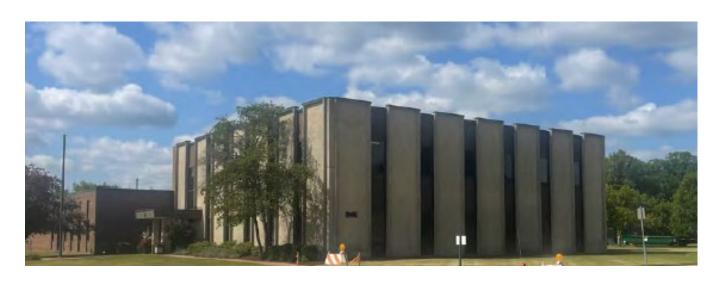

## 50,000 SF Industrial Building on 6.6 Acres

## 1945 Ohio Street, Lisle, Illinois Possible Redevelopment Call for Information

## PROPERTY INFORMATION:

Access: Ogden or Maple to I-355
Built: 1983 Recently Renovated
Land: 6.6 Acres Excess Land
Zoned: I-1, Industrial District

Office: 13,612 SF (27%)

Warehouse: 36,500 SF

Ceiling: 12'-16' Clear Warehouse