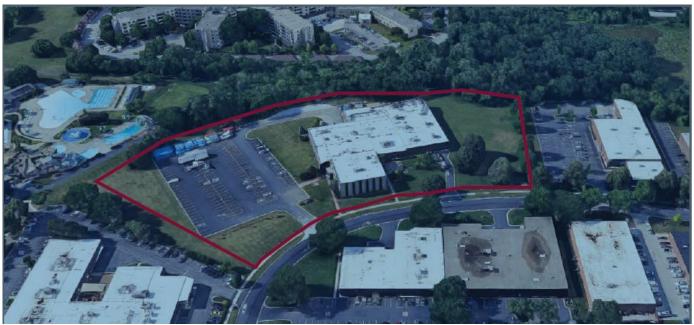

## 50,000 SF Industrial Building on 6.6 Acres

## PROPERTY INFORMATION:

Access: Ogden or Maple to I-355
Built: 1983 Recently Renovated
Land: 6.6 Acres Excess Land
Zoned: I-1, Industrial District

Office: 13,612 SF (27%)

Warehouse: 36,500 SF

Ceiling: 12'-16' Clear Warehouse