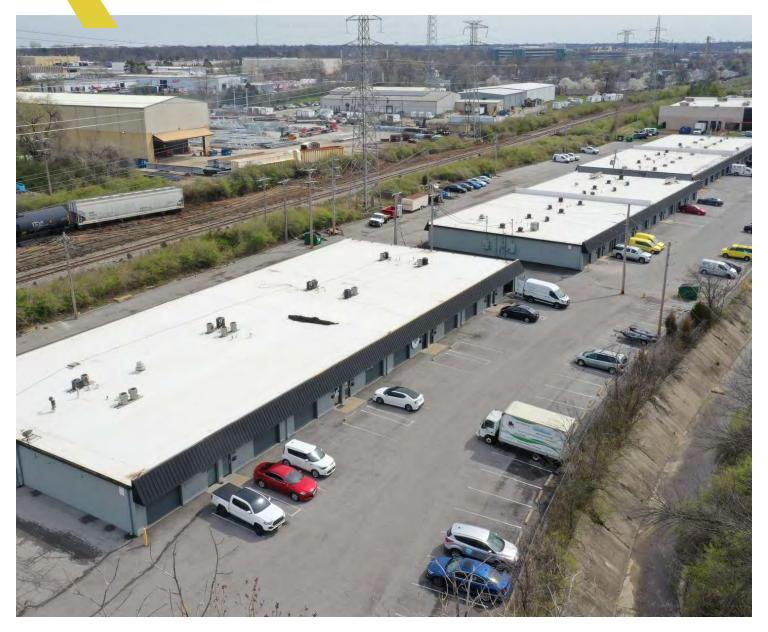

# FOR LEASE

9601–9733 Dielman Rock Island Industrial Drive | St. Louis, MO 63132

## 9601 - 9733 Dielman Rock Island Industrial Drive

Dielman

Map data ©2024

Coorla

This information has been obtained from sources believed reliable but has not been verified for accuracy or completeness. You should conduct a careful, independent investigation of the property and verify all information. Any reliance on this information is solely at your own risk.