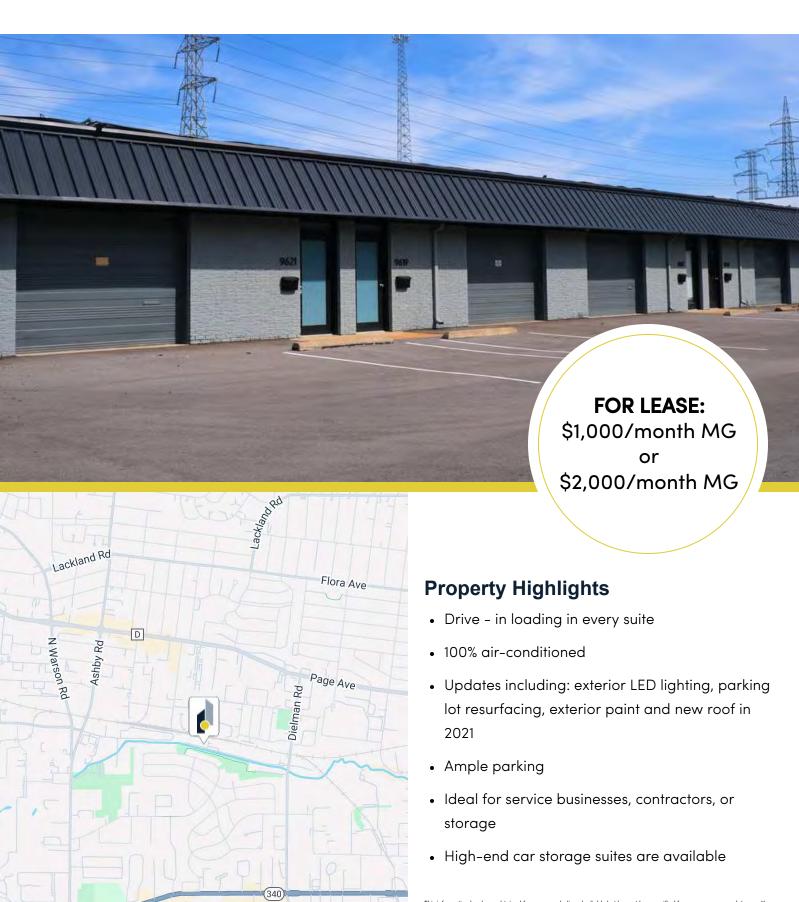

#### 9601–9733 Dielman Rock Island Industrial Drive

#### **Available Spaces**

| Suite     | Size (SF) | Lease Type     | Lease Rate        |
|-----------|-----------|----------------|-------------------|
| 9627      | 1,000 SF  | Modified Gross | \$1,000 per month |
| 9659/9661 | 2,000 SF  | Modified Gross | \$2,000 per month |
| 9605      | 1,000 SF  | Modified Gross | \$1,000 per month |
| 9657      | 1,000 SF  | Modified Gross | \$1,000 per month |
| 9655      | 1,000 SF  | Modified Gross | \$1,000 per month |