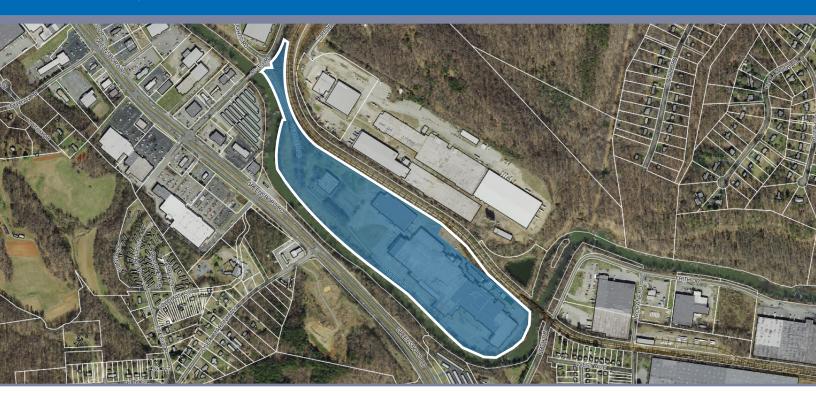

# FOR LEASE 1 WALKER ROAD Martinsville, VA 24112

## PROPERTY INFORMATION

| Minimum Divisible SF 25, |                           |
|--------------------------|---------------------------|
|                          | 000                       |
| Clear Height: 10'        | x 17′                     |
| Dock Doors: 6            |                           |
| Grade Level Drive-in: 4  |                           |
| <b>Power:</b> 480        | /277V 3-Phase, 1,200 Amps |
| Sprinkler System: We     | t                         |
| Parking: 200             | )+ spaces                 |
| Roof: Sin                | gle-Ply EPDM              |
| Floors: 4"               | Reinforced Concrete       |
| Land Area: 53 a          | acres                     |
| Zoning: I-1              |                           |

## PROPERTY HIGHLIGHTS

- Located in an enterprise zone
- Flexible configurations available
- Fully fenced with guard shack