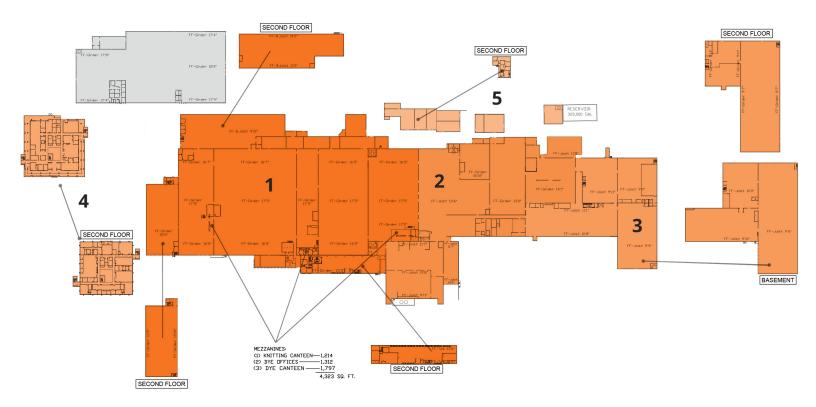

# FOR LEASE 1 WALKER ROAD Martinsville, VA 24112

NEWMARK

| NUMBER SPACE | DESIGNATION         | SQUARE FEET |
|--------------|---------------------|-------------|
| 1            | WAREHOUSE           | 334,567 SF  |
| 2            | WAREHOUSE           | 139,421 SF  |
| 3            | WAREHOUSE           | 189,210 SF  |
| 4            | OFFICES             | 43,486 SF   |
| 5            | ANCILLARY BUILDINGS | 21,422 SF   |
| TOTAL        |                     | 732,429 SF  |