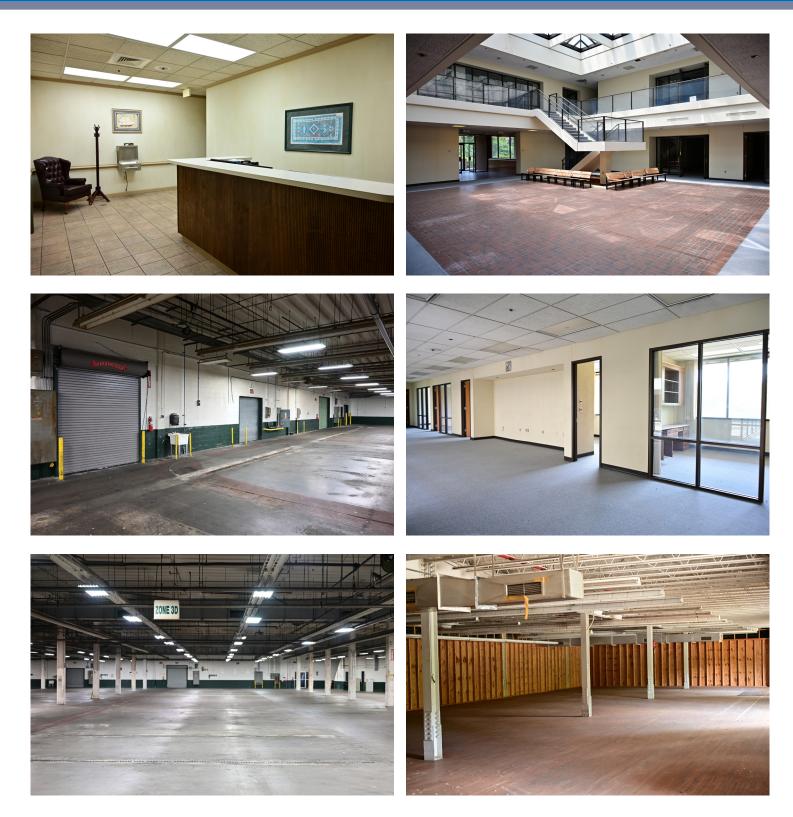

## PROPERTY INFORMATION

| Minimum Divisible SF 25, |                           |
|--------------------------|---------------------------|
|                          | 000                       |
| Clear Height: 10'        | x 17′                     |
| Dock Doors: 6            |                           |
| Grade Level Drive-in: 4  |                           |
| <b>Power:</b> 480        | /277V 3-Phase, 1,200 Amps |
| Sprinkler System: We     | t                         |
| Parking: 200             | )+ spaces                 |
| Roof: Sin                | gle-Ply EPDM              |
| Floors: 4"               | Reinforced Concrete       |
| Land Area: 53 a          | acres                     |
| Zoning: I-1              |                           |

## PROPERTY HIGHLIGHTS

- Located in an enterprise zone
- Flexible configurations available
- Fully fenced with guard shack