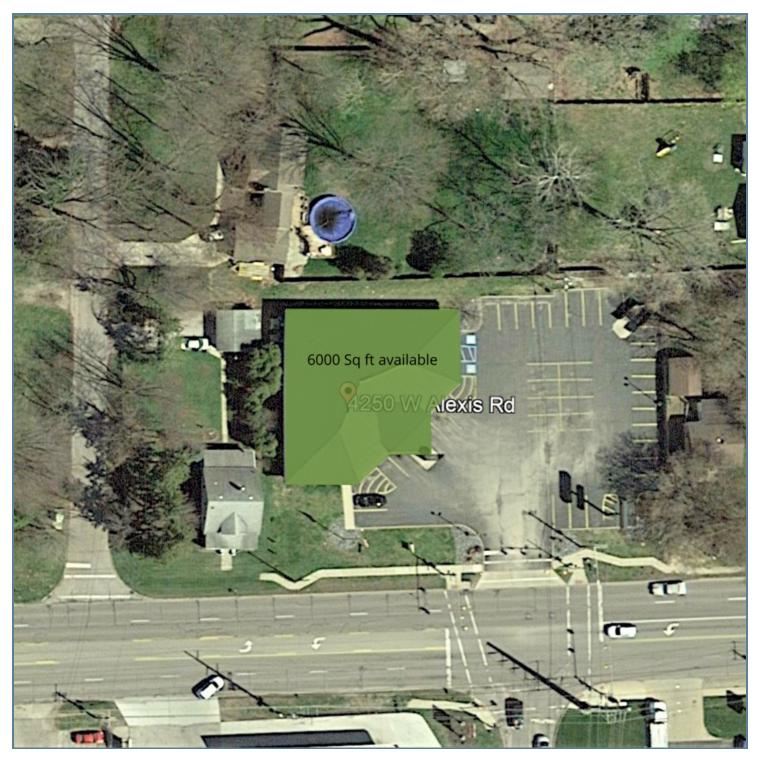

r contribute to a dynamic and welcoming environment suitable for various retail or commercial uses. The adaptable layout allows for efficient floor planning, making it an excellent fit for businesses seeking a prominent and adaptable space to engage their target audience.

#### **PROPERTY HIGHLIGHTS**

- Versatile layout accommodating various retail or commercial uses
- Ample on-site parking for customers and employees
- Customizable interiors to suit specific business requirements





209 Powell Place Brentwood, TN 37027 http:legacypro.com

Presented By: Legacy Commercial Property 847-904-9200 info@legacypro.com

**ADDITIONAL PHOTOS** 



Presented By:

Legacy Commercial Property 847-904-9200 info@legacypro.com



209 Powell Place Brentwood, TN 37027 http:legacypro.com

**SITE PLANS** 



#### Presented By:

Legacy Commercial Property 847-904-9200 info@legacypro.com



209 Powell Place Brentwood, TN 37027 http:legacypro.com

**RETAILER MAP** 



Presented By:

Legacy Commercial Property info@legacypro.com

### LEGACY COMMERCIAL PROPERTY

209 Powell Place Brentwood, TN 37027 http:legacypro.com