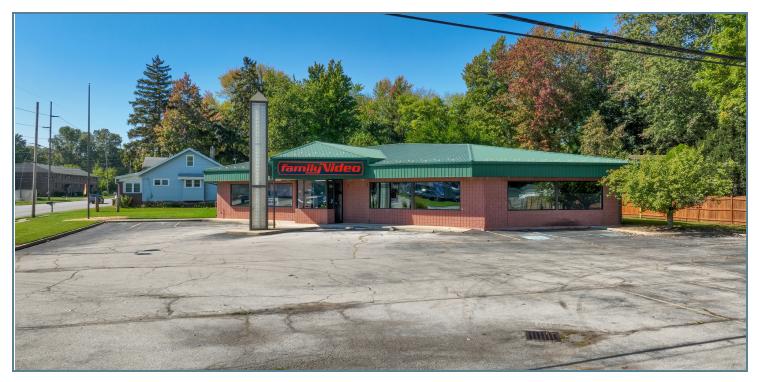

#### **PROPERTY DESCRIPTION**

Uncover the potential of 4250 W. Alexis Rd., a premier leasing opportunity for retail or commercial ventures in Toledo. This spacious property offers a versatile layout, expansive storefront windows, and ample parking, providing convenience for both tenants and customers. Its strategic location ensures high visibility and accessibility, creating an optimal environment for attracting steady foot traffic and enhancing brand exposure. Modern amenities, customizable interiors, and a professional exterior contribute to a dynamic and welcoming environment suitable for various retail or commercial uses. The adaptable layout allows for efficient floor planning, making it an excellent fit for businesses seeking a prominent and adaptable space to engage their target audience.

#### **PROPERTY HIGHLIGHTS**

- Versatile layout accommodating various retail or commercial uses
- Ample on-site parking for customers and employees
- Customizable interiors to suit specific business requirements