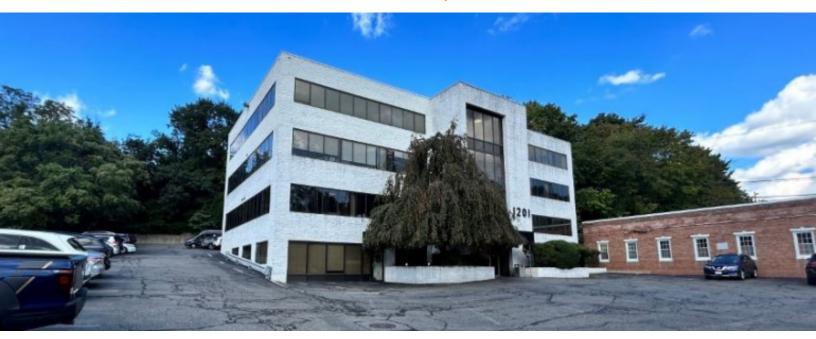

## 5,000 sq. ft. of Office/Medical Space For Lease Minimum Division 2,500 sq. ft.

1201 Northern Blvd, Manhasset

## **Specifications:**

Building Size: 20,000 sq. ft.
Lot Size: 1.02 Acres
Office Space: 5,000 sq. ft.
Parking: 7:1000

Sewers: Yes

## **Pricing and Timing:**

Occupancy: 30-60 Days Lease Price: \$ 30.00 Gross

5,000 sq. ft. of build-to-suit medical office space (divisible) • Private entrance on ground floor with ample parking • Excellent location on heavily trafficked Northern Blvd • Motivated landlord