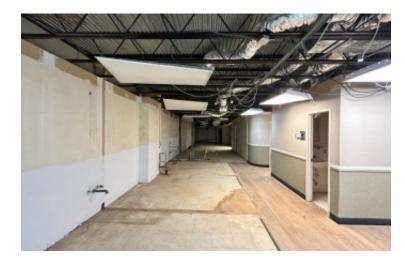

## **Pricing and Timing:**

Occupancy: 30-60 Days Lease Price: \$ 30.00 Gross

5,000 sq. ft. of build-to-suit medical office space (divisible) • Private entrance on ground floor with ample parking • Excellent location on heavily trafficked Northern Blvd • Motivated landlord