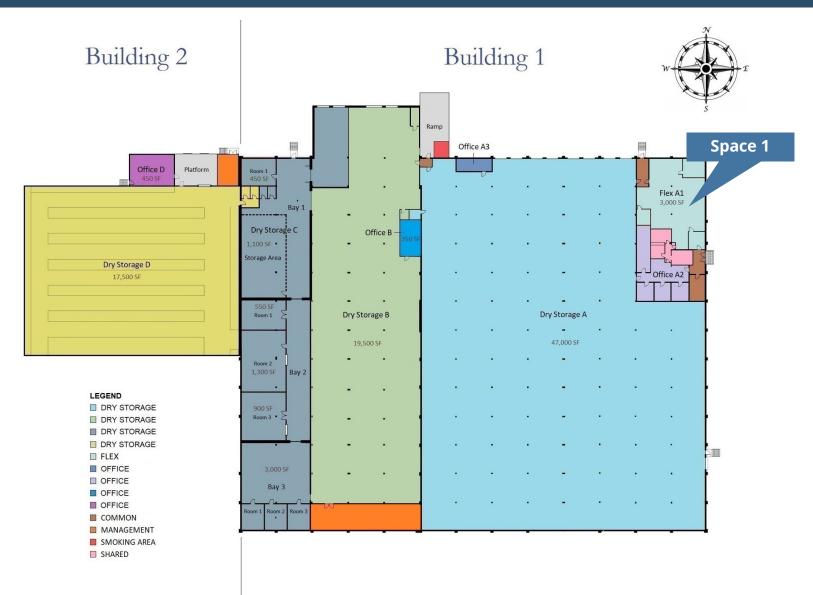

### Bulk Storage/ Distribution/Flex

Space 1 — 3,000 SF Space 2 — 16,000 SF (Yard)

**For Lease** 

SQUARE FOOTAGE: 105,000 SF

**NO. OF BUILDINGS:** 2

**SPACE MIX:** Dry Storage

#### LEASE HIGHLIGHTS

- Space 1 Leasable SF: 3,000
  - 14' Ceiling
  - Restroom
  - Office space
  - Climate-controlled
  - Uses: Flex
- Space 2 Leasable SF: 16,000 (Yard) Behind controlled-access gate Well lit with multiple nightwatchers 220v 3-phase hookup

# **EXISTING FLOOR PLAN**

FERSTL CONSULTING 2200 COMMERCIAL LANE LITTLE ROCK, AR 72206 www.ferstconsulting.com