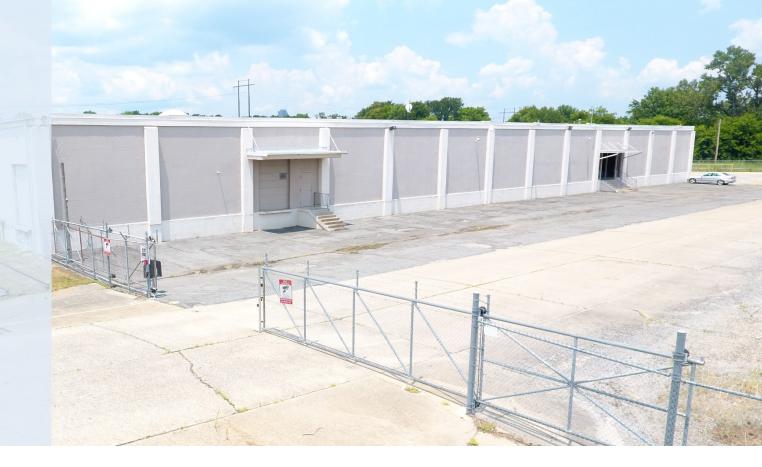

# **OVERVIEW**

The property is located just off Roosevelt Rd. near Clinton National Airport with easy access to I-30 & I-40.

#### **PROPERTY HIGHLIGHTS**

- Lot Size: 5.94 Acres
- Fully-networked (wired & wireless)
- Alarm, video surveillance, IP access control, & fire suppression systems
- 13 dock high doors, 1 loading platform, & 1 ramp
- Built-in racking system