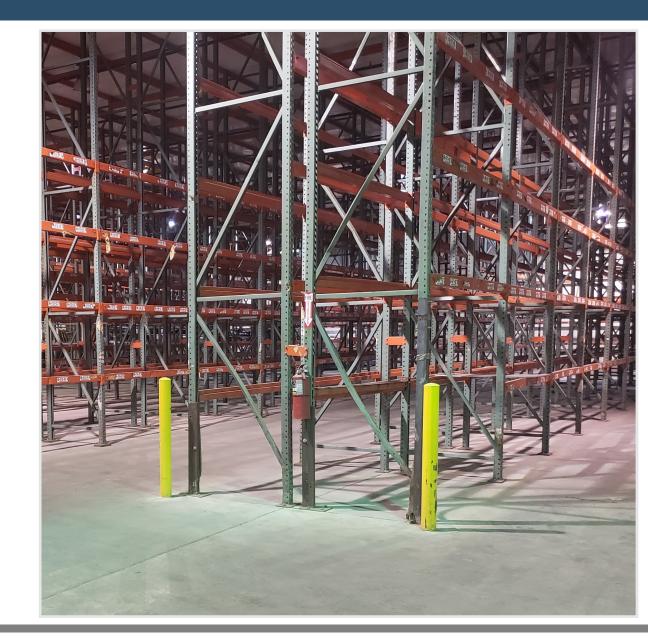

#### **PROPERTY HIGHLIGHTS**

- Lot Size: 5.94 Acres
- Fully-networked (wired & wireless)
- Alarm, video surveillance, IP access control, & fire suppression systems
- 13 dock high doors, 1 loading platform, & 1 ramp
- Built-in racking system