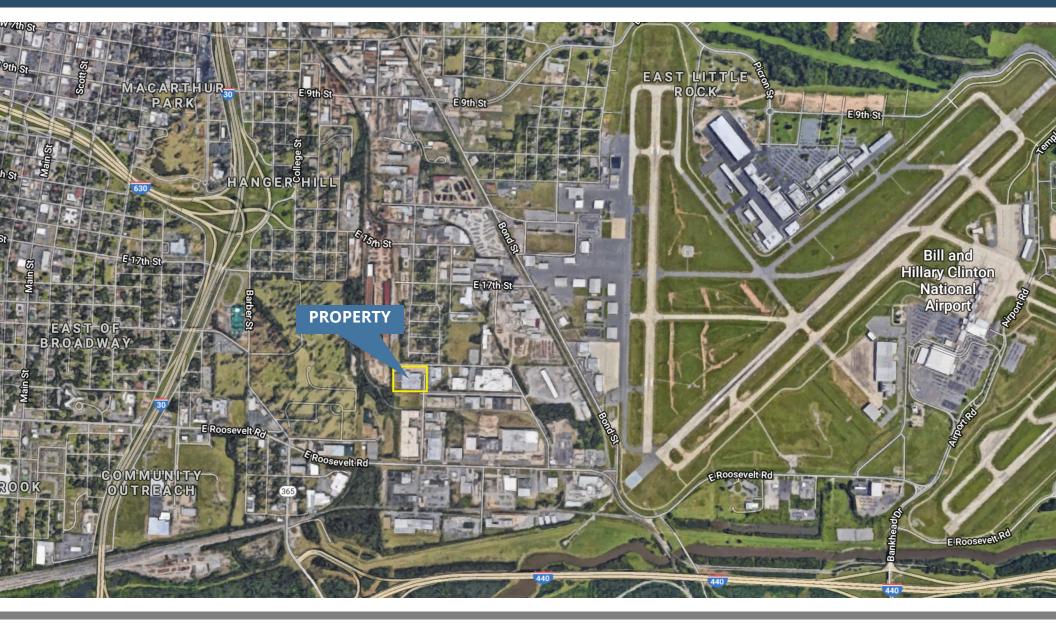

#### **LOCATION:**

The property is located in an industrial district designated as an Opportunity Zone just 2 miles from Clinton National Airport and 5 miles from the Little Rock Port Authority.

#### LOCATION HIGHLIGHTS

- Situated a few miles from Clinton National Airport, Little Rock Port Authority, and Little Rock CBD
- Quick access to I-30 & I-40
- Adjacent to 2 Class A rail lines

FERSTL CONSULTING 2200 COMMERCIAL LANE LITTLE ROCK, AR 72206 www.ferstconsulting.com

### **AERIAL MAP**

FERSTL CONSULTING 2200 COMMERCIAL LANE LITTLE ROCK, AR 72206 www.ferstconsulting.com