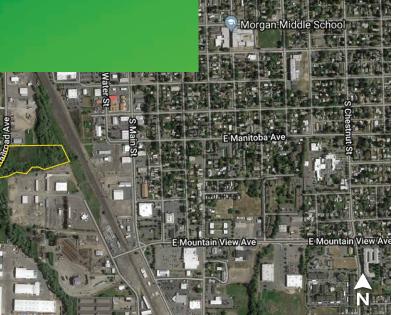

# ELLENSBURG INDUSTRIAL SITE

602 ANDERSON ROAD Ellensburg, WA 98926

## **PROPERTY HIGHLIGHTS**

A ATURA

- + 6.1 AC
- + Heavy Industrial zoning
- + BTS opportunity (48,000 SF possible)
- + Owner accepting offers for Sale or Lease
- + Nearly Immediate access to 190 and 182