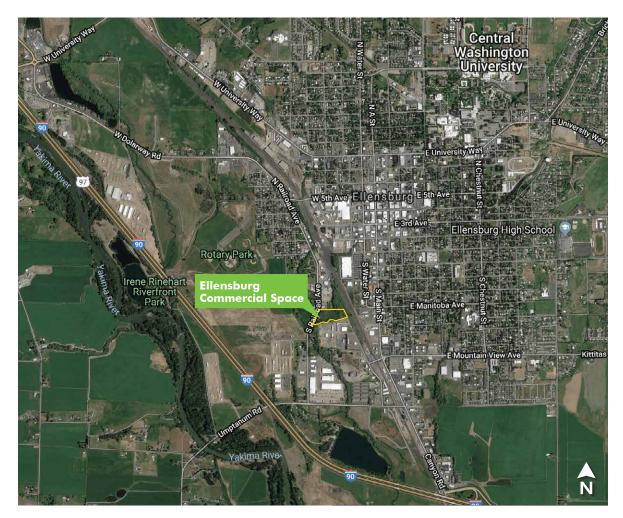

# ELLENSBURG INDUSTRIAL SITE

602 ANDERSON ROAD Ellensburg, WA 98926

## **PROPERTY HIGHLIGHTS**

A ATURA

- + 6.1 AC
- + Heavy Industrial zoning
- + BTS opportunity (48,000 SF possible)
- + Owner accepting offers for Sale or Lease
- + Nearly Immediate access to 190 and 182