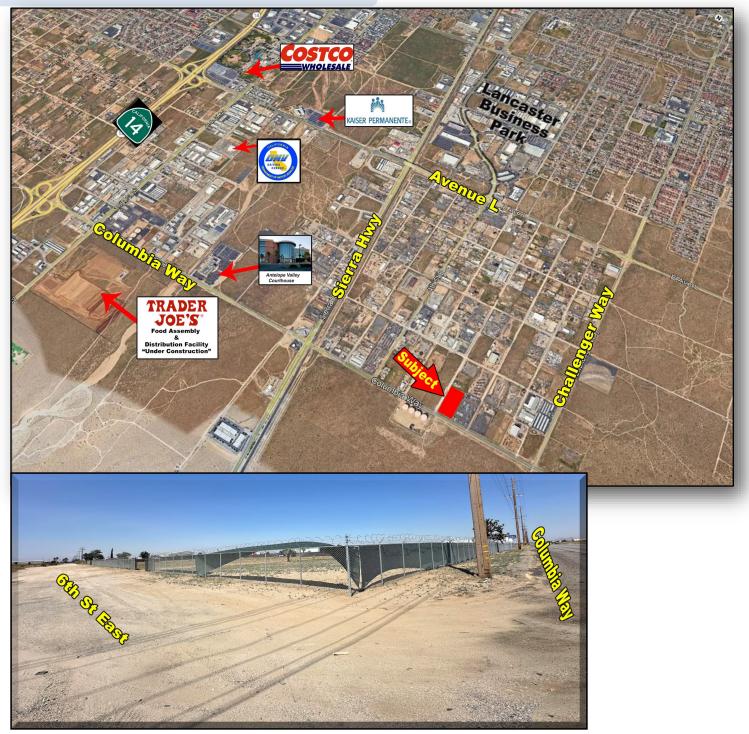

#### **PROPERTY OVERVIEW**

Great location for a contractor's yard, truck, trailer or equipment storage and other outdoor storage uses! Strategic mid-cities location with convenient freeway access just minutes away! Lot will be covered with A-base, minimizing dust and weed growth and completely fenced with 2-30 ft access gates along 6th St East.

## **PROPERTY DETAILS**

| AREA:              | 4.16+/-ac                 |
|--------------------|---------------------------|
| LEASE PRICE:       | \$8,755/month             |
| LEASE TYPE:        | Modified Gross            |
| <b>DIMENSIONS:</b> | 289' X 604'               |
| ACCESS:            | 2 gates on 6th St E       |
| YARD:              | Fully Fenced (chain link) |
| BASE:              | A-base/dirt               |
| APN:               | 3126-017-027              |
| ZONING:            | Heavy Industrial          |