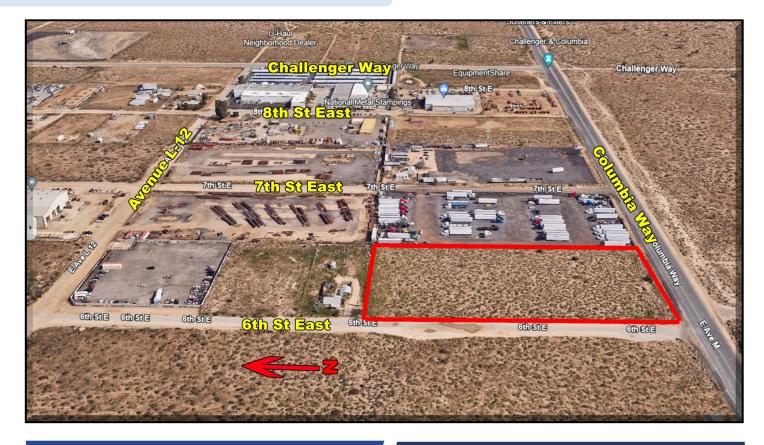

#### **PROPERTY OVERVIEW**

Great location for a contractor's yard, truck, trailer or equipment storage and other outdoor storage uses! Strategic mid-cities location with convenient freeway access just minutes away! Lot will be covered with A-base, minimizing dust and weed growth and completely fenced with 2-30 ft access gates along 6th St East.

## **PROPERTY DETAILS**

| AREA:              | 4.16+/-ac                 |
|--------------------|---------------------------|
| LEASE PRICE:       | \$8,755/month             |
| LEASE TYPE:        | Modified Gross            |
| <b>DIMENSIONS:</b> | 289' X 604'               |
| ACCESS:            | 2 gates on 6th St E       |
| YARD:              | Fully Fenced (chain link) |
| BASE:              | A-base/dirt               |
| APN:               | 3126-017-027              |
| ZONING:            | Heavy Industrial          |