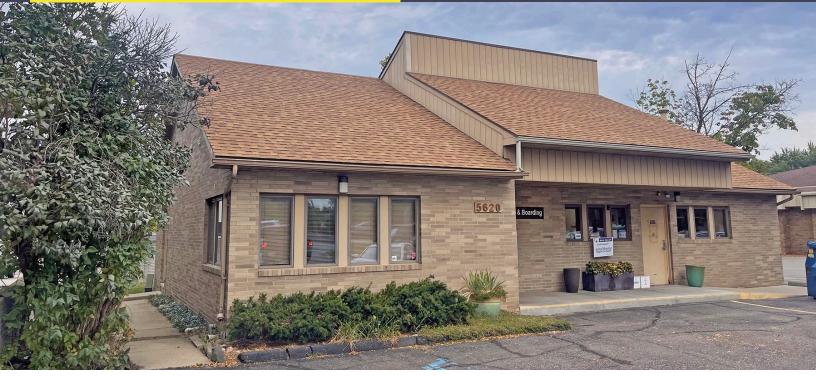

## 5620 W. MAPLE ROAD WEST BLOOMFIELD, MICHIGAN

## MEDICAL FOR SALE 1,998 Square Feet Available

### **PROPERTY FEATURES**

- 1,998 square feet available
- Move-in-ready medical office building
- Situated in a highly desirable area with convenient parking and well-maintained building
- 14 parking spaces
- Great opportunity for healthcare providers, retail, and investors
- Sale Price: \$775,000 (\$387.89/sq. ft.)