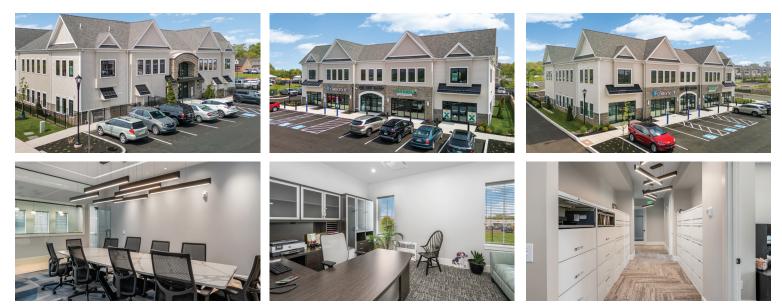

# **MAINLAND POINTE**

170-870 SF of Space Available | 345 June Dr, Harleysville, PA 19438

Mainland Pointe offers a range of convenient amenities designed to enhance your working environment. Tenants have access to a shared conference room as well as an elevator. Suites feature independent heating and air control. All utilities are included, providing a hassle-free experience so you can focus on your business.

OFFICE SPACE