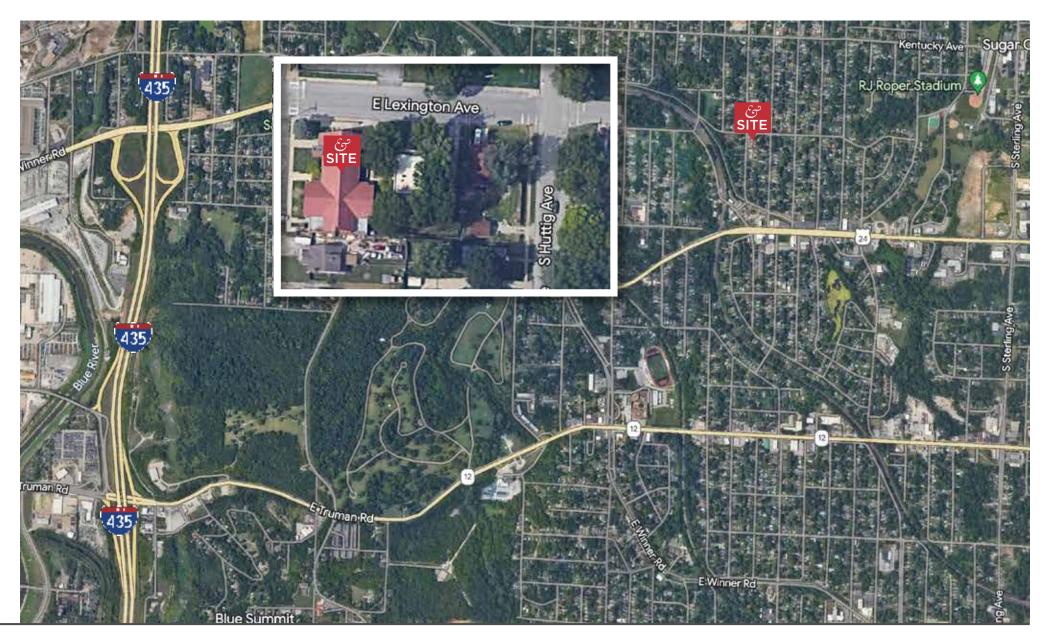

# ST. ANN CATHOLIC PARISH

10113 E. LEXINGTON AVE, INDEPENDENCE, MO 64053

\$650,000

## 10113 E. LEXINGTON AVE, INDEPENDENCE, MO 64053

### 10113 E. LEXINGTON AVE, INDEPENDENCE, MO 64053