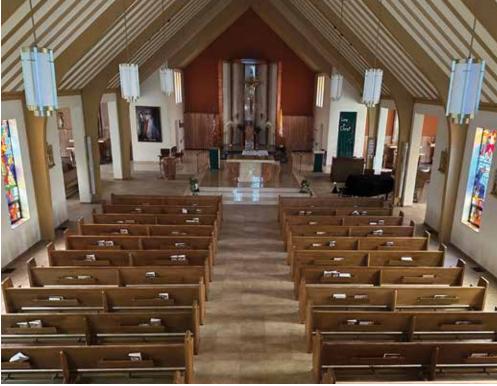

#### **Property Details**

- 23,000 church and 3,000 sf rectory
- Roof 2+/- years old
- Boiler 10+/- years
- Sanctuary, choir loft, social hall, commercial kitchen
- Church \$400,000, Rectory \$250,000, Total \$650,000