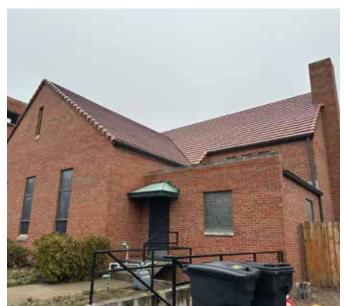

#### **Property Details**

- 23,000 church and 3,000 sf rectory
- Roof 2+/- years old
- Boiler 10+/- years
- Sanctuary, choir loft, social hall, commercial kitchen
- Church \$400,000, Rectory \$250,000, Total \$650,000