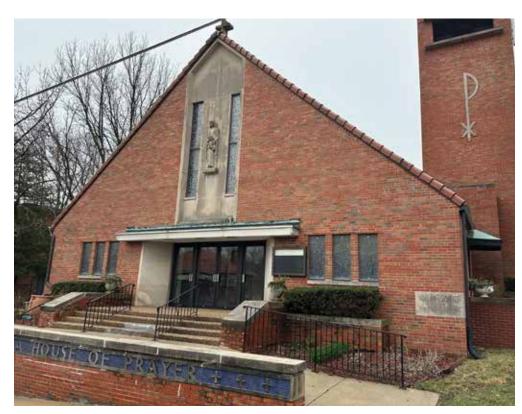

# ST. ANN CATHOLIC PARISH

10113 E. LEXINGTON AVE, INDEPENDENCE, MO 64053

\$650,000

#### **Property Details**

- 23,000 church and 3,000 sf rectory
- Roof 2+/- years old
- Boiler 10+/- years
- Sanctuary, choir loft, social hall, commercial kitchen
- Church \$400,000, Rectory \$250,000, Total \$650,000