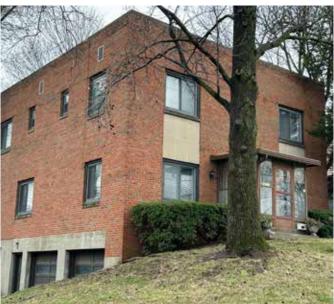

#### **Property Details**

- 23,000 church and 3,000 sf rectory
- Roof 2+/- years old
- Boiler 10+/- years
- Sanctuary, choir loft, social hall, commercial kitchen
- Church \$400,000, Rectory \$250,000, Total \$650,000