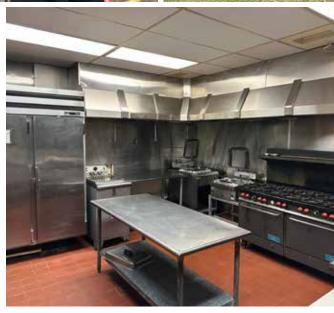

#### **Property Details**

- 23,000 church and 3,000 sf rectory
- Roof 2+/- years old
- Boiler 10+/- years
- Sanctuary, choir loft, social hall, commercial kitchen
- Church \$400,000, Rectory \$250,000, Total \$650,000