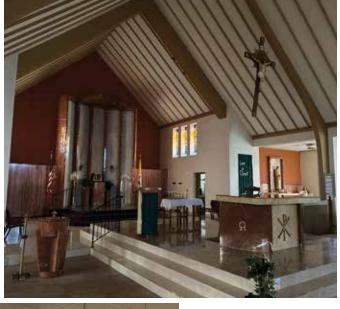

#### **Property Details**

- 23,000 church and 3,000 sf rectory
- Roof 2+/- years old
- Boiler 10+/- years
- Sanctuary, choir loft, social hall, commercial kitchen
- Church \$400,000, Rectory \$250,000, Total \$650,000