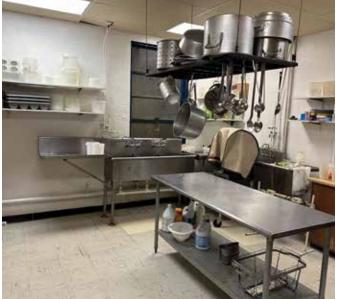

#### **Property Details**

- 23,000 church and 3,000 sf rectory
- Roof 2+/- years old
- Boiler 10+/- years
- Sanctuary, choir loft, social hall, commercial kitchen
- Church \$400,000, Rectory \$250,000, Total \$650,000