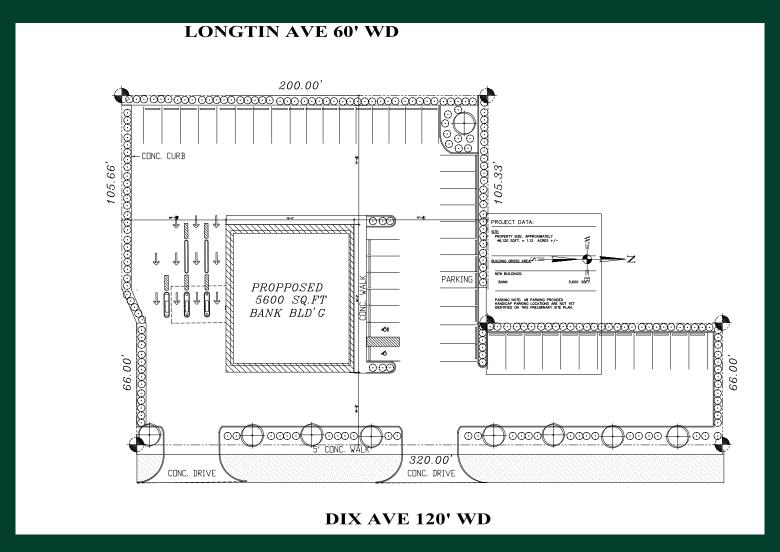

d Lease
- + Cross access to be provided with retail strip center at hard corner
- + Zoned C-2
- + Utilities to site

- +320' of frontage along Dix Hwy
- +60,000+ vehicles per day at the hard corner
- +20,000+ population density within a 1 Mile radius.
- + Close proximity to Meijer, Walmart and Sam's Club

### **Macro Aerial**



## Micro Aerial



| 2021 Demographics        | 1 Mile   | 3 Miles  | 5 Miles  |
|--------------------------|----------|----------|----------|
| Population               | 20,365   | 119,419  | 230,685  |
| Number of Households     | 8,591    | 49,594   | 94,672   |
| Average Household Size   | 2.37     | 2.39     | 2.42     |
| Average Household Income | \$73,638 | \$73,677 | \$71,387 |
| Daytime Population       | 16,035   | 107,925  | 214,933  |

### Site Plan



### **Contact Us**

#### **Gordon Denha**

Associate +1 248 351 2042 gordon.denha@cbre.com

#### Matt Croswell

Vice President +1 248 351 2084 matt.croswell@cbre.com

© 2022 CBRE, Inc. All rights reserved. This information has been obtained from sources believed reliable, but has not been verified for accuracy or completeness. You should conduct a careful, independent investigation of the property and verify all information. Any reliance on this information is solely at your own risk. CBRE and the CBRE logo are service marks of CBRE, Inc. All other marks displayed on this document are the property of their respective owners, and the use of such logos does not imply any affiliation with or endorsement of CBRE. Photos herein are the property of their respective owners. Use of these images