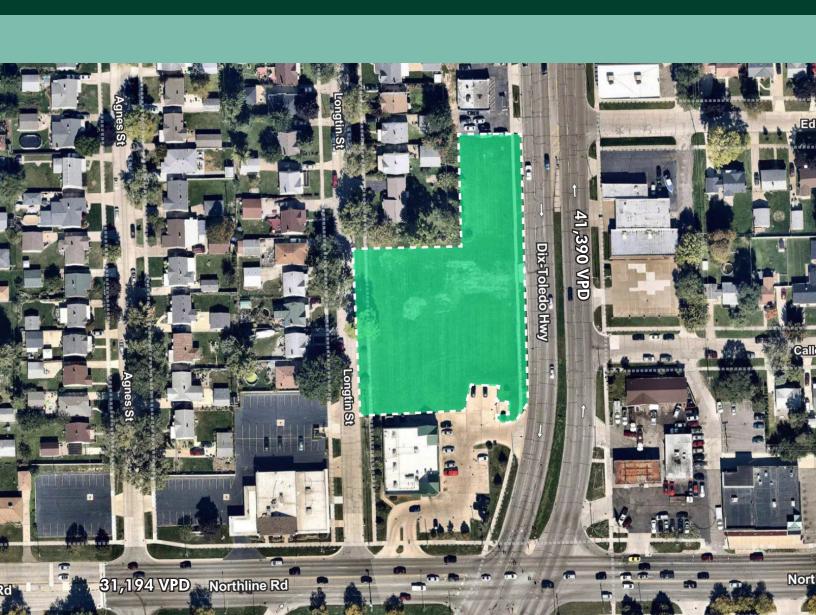

# Property Highlights

- +0.96 Acres available for BTS or Ground Lease
- + Cross access to be provided with retail strip center at hard corner
- + Zoned C-2
- + Utilities to site

- +320' of frontage along Dix Hwy
- +60,000+ vehicles per day at the hard corner
- +20,000+ population density within a 1 Mile radius.
- + Close proximity to Meijer, Walmart and Sam's Club