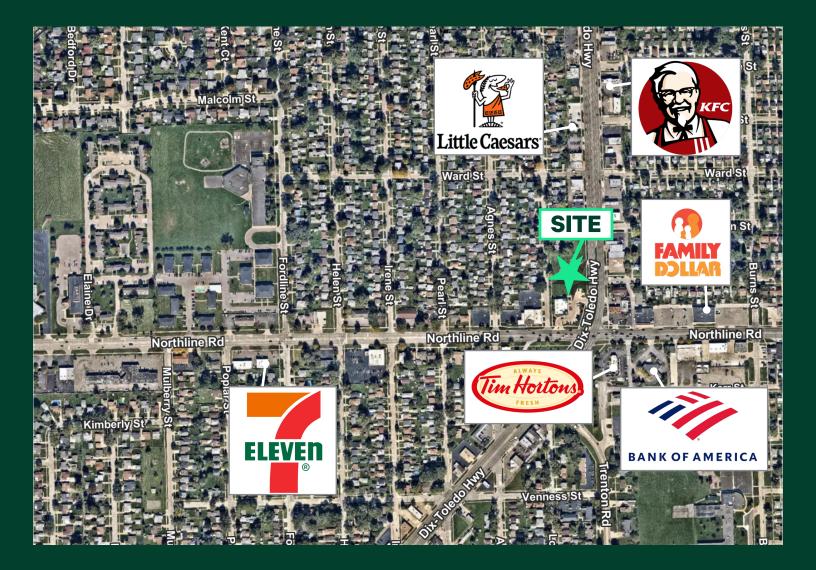

## Micro Aerial

| 2021 Demographics        | 1 Mile   | 3 Miles  | 5 Miles  |
|--------------------------|----------|----------|----------|
| Population               | 20,365   | 119,419  | 230,685  |
| Number of Households     | 8,591    | 49,594   | 94,672   |
| Average Household Size   | 2.37     | 2.39     | 2.42     |
| Average Household Income | \$73,638 | \$73,677 | \$71,387 |
| Daytime Population       | 16,035   | 107,925  | 214,933  |