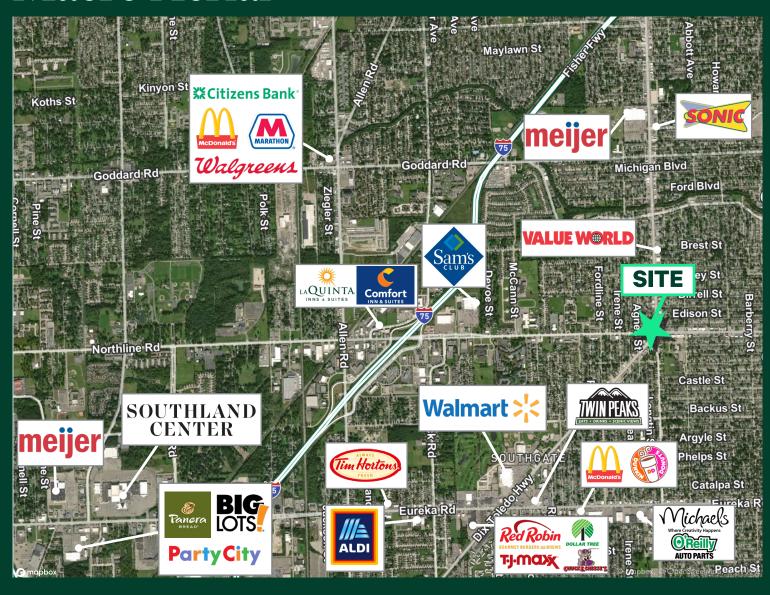

# 0.96 AC Available

Southgate, MI



# Property Highlights

- +0.96 Acres available for BTS or Ground Lease
- + Cross access to be provided with retail strip center at hard corner
- + Zoned C-2
- + Utilities to site

- +320' of frontage along Dix Hwy
- +60,000+ vehicles per day at the hard corner
- +20,000+ population density within a 1 Mile radius.
- + Close proximity to Meijer, Walmart and Sam's Club

### **Macro Aerial**



## Micro Aerial



| 2021 Demographics        | 1 Mile   | 3 Miles  | 5 Miles  |
|--------------------------|----------|----------|----------|
| Population               | 20,365   | 119,419  | 230,685  |
| Number of Households     | 8,591    | 49,594   | 94,672   |
| Average Household Size   | 2.37     | 2.39     | 2.42     |
| Average Household Income | \$73,638 | \$73,677 | \$71,387 |
| Daytime Population       | 16,035   | 107,925  | 214,933  |

### Site Plan



### **Contact Us**

#### **Gordon Denha**

Associate +1 248 351 2042 gordon.denha@cbre.com

#### Matt Croswell

Vice President +1 248 351 2084 matt.croswell@cbre.com

© 2022 CBRE, Inc. All rights reserved. This information has been obtained from sources believed reliable, but has not been verified for accuracy or completeness