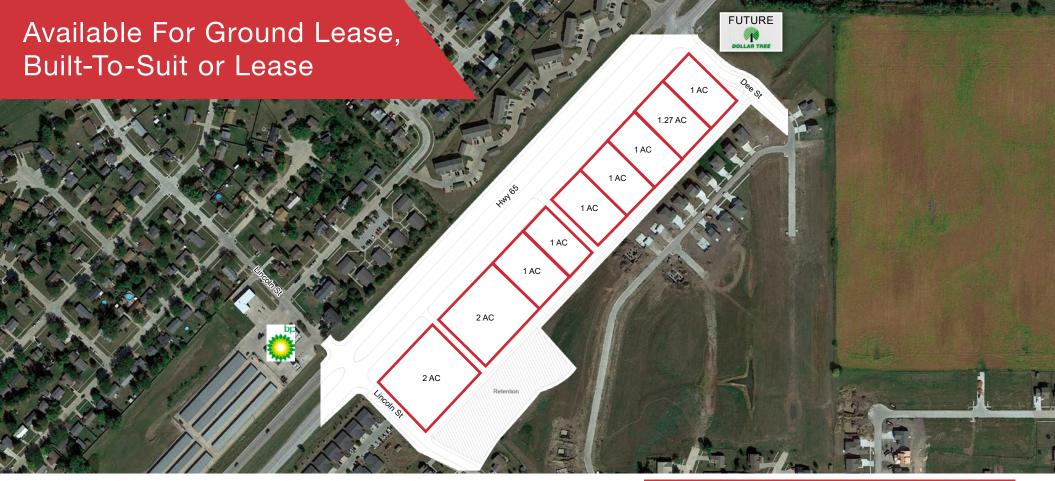

## Hwy 65 & Lincoln St Bondurant, Iowa

#### **Property Features**

- 1-2 Acre Commercial Pad Sites
- Available for Ground Lease, Built-To-Suit or Lease of a Multi-Tenant Building
- Offers great visibility and accessibility from Highway 65
- Strong residential demographics in growing submarket of Des Moines
- Good retail co-tenancy including future Starbucks, AutoZone, and Dollar Tree