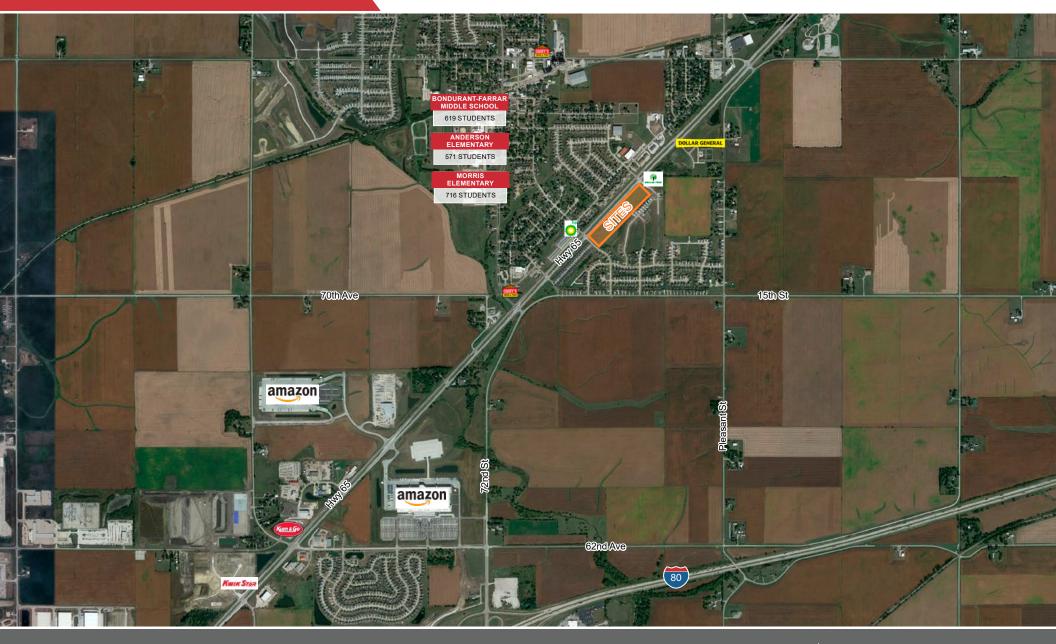

retail co-tenancy including future Starbucks, AutoZone, and Dollar Tree

| DEMOGRAPHICS      |          |           |          |
|-------------------|----------|-----------|----------|
|                   | 1 MILE   | 2 MILES   | 3 MILES  |
| Est. Population:  | 3,893    | 8,223     | 14,508   |
| Median HH Income: | \$99,877 | \$104,223 | \$94,557 |
| Total Households: | 1,321    | 2,596     | 5,111    |

For more information:

#### Dan Dempsey

+1 515 306 0794 • djdempsey@iowarealtycommercial.com

#### Chad LaSala

+1 913 956 5813 • chad@nai-heartland.com



3501 Westown Pkwy West Des Moines, IA 50266 +1 515 222 0000 iowacommercial.com



4400 College Boulevard, Suite 170 Overland Park, Kansas 66211 +1 913 362 1000 nai-heartland.com

### Hwy 65 & Lincoln St Aerial

# **N** Heartland





NO WARRANTY OR REPRESENTATION, EXPRESS OR IMPLIED, IS MADE AS TO THE ACCURACY OF THE INFORMATION CONTAINED HEREIN, AND THE SAME IS SUBMITTED SUBJECT TO ERRORS, OMISSIONS, CHANGE OF PRICE, RENTAL OR OTHER CONDITIONS, PRIOR SALE, LEASE OR FINANCING, OR WITHDRAWAL WITHOUT NOTICE, AND OF ANY SPECIAL LISTING CONDITIONS IMPOSED BY OUR PRINCIPALS NO WARRANTIES OR REPRESENTATIONS ARE MADE AS TO THE CONDITION OF THE PROPERTY OR ANY HAZARDS CONTAINED THEREIN ARE ANY TO BE IMPLIED. 3501 Westown Pkwy West Des Moines, IA 50266 +1 515 222 0000 iowacommercial.com 4400 College Boulevard, Suite 170 Overland Park, Kansas 66211 +1 913 362 1000 nai-heartland.com