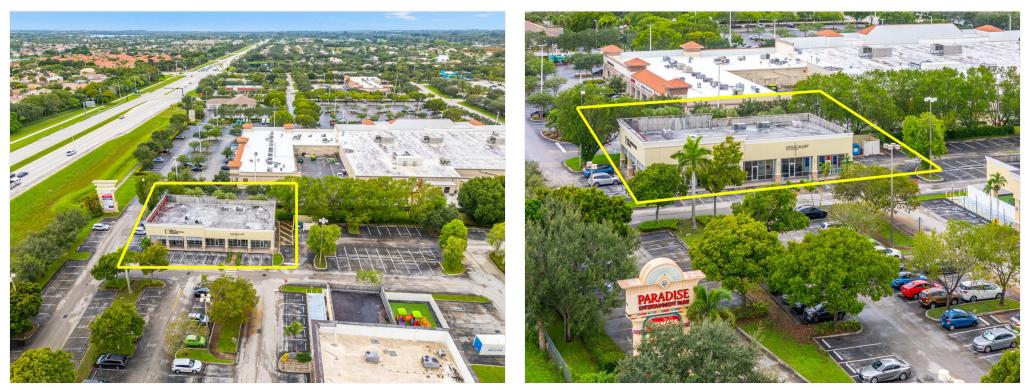

### **Sheridan Shoppes**

15641-15661 Sheridan St, Davie, FL 33331

Prime Location: 3,000 SF contiguous space available at Sheridan Shoppes of Davie, within a self-standing outparcel.

Anchor Tenants: Neighboring well-known businesses like Cinemark, Publix, and Bank of America, attracting steady foot traffic.

### **Sheridan Shoppes**

15641-15661 Sheridan St, Davie, FL 33331