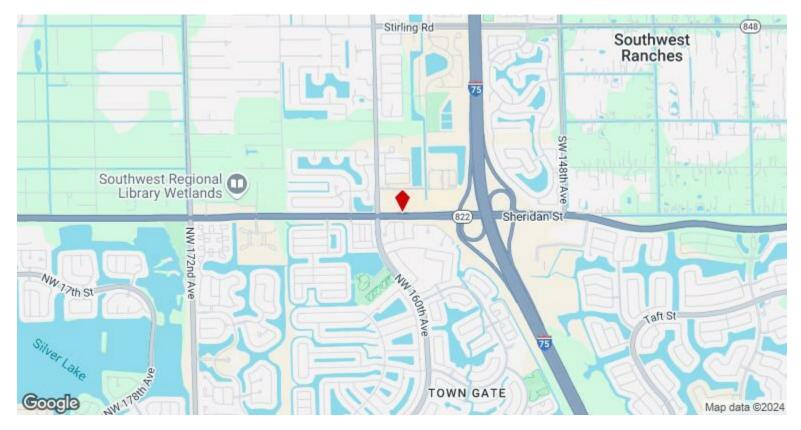

\$11/SF/YR. Other tenant types will be considered.

#### Property Photos



DJI\_20240903103303\_0025\_D-Edit

DJI\_20240903103330\_0027\_D-Edit

### Property Photos



DSC01038

### Property Photos



DSC01043

### Property Photos



DSC01053

### Property Photos



DSC01063

### Property Photos



DSC01081

### Property Photos



DSC01100

### Property Photos



DSC01118

### Property Photos



DSC01135

### Property Photos



DSC01153

### Property Photos



DSC01172

### Property Photos



DSC01190

### Property Photos



DSC01210

#### Property Photos



Untitled design (1)

Untitled design (2)

### Property Photos



Untitled design (3)

Untitled design (4)

### Property Photos



Untitled design (5)

### **Sheridan Shoppes**

15641-15661 Sheridan St, Davie, FL 33331

#### Location