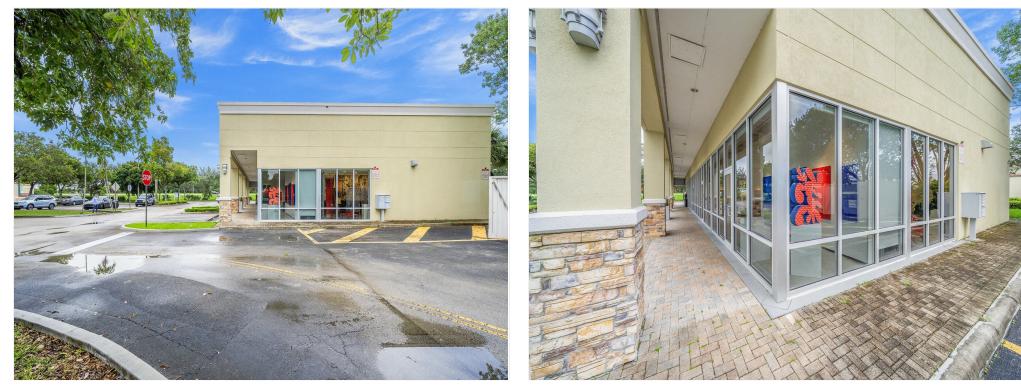

Prime Leasing Opportunity (3,000 SF Contiguous) at the Sheridan Shoppes of Davie within a Self-Standing Outparcel offering unbeatable visibility from Sheridan Street and I-75. Positioned alongside Anchor Tenants like Cinemark, Publix, and Bank of America, this space is ideal for a complementary Medical Tenant to join the existing Oral Surgeon. The property boasts almost unlimited parking, ensuring convenience for clients & staff. Its strategic location guarantees high traffic, making it perfect for businesses seeking exposure in a busy retail hub. We are proposing a NNN lease at \$45/SF/YR + \$11/SF/YR. Other tenant types will be considered.

#### Property Photos



DJI\_20240903103303\_0025\_D-Edit

DJI\_20240903103330\_0027\_D-Edit

### Property Photos



DSC01038

### Property Photos



DSC01043

### Property Photos



DSC01053

### Property Photos



DSC01063

### Property Photos



DSC01081

### Property Photos



DSC01100

### Property Photos



DSC01118

### Property Photos



DSC01135

### Property Photos



DSC01153

### Property Photos



DSC01172

### Property Photos



DSC01190

### Property Photos



DSC01210

#### Property Photos



Untitled design (1)

Untitled design (2)

### Property Photos



Untitled design (3)

Untitled design (4)

### Property Photos



Untitled design (5)

### **Sheridan Shoppes**

15641-15661 Sheridan St, Davie, FL 33331

#### Location