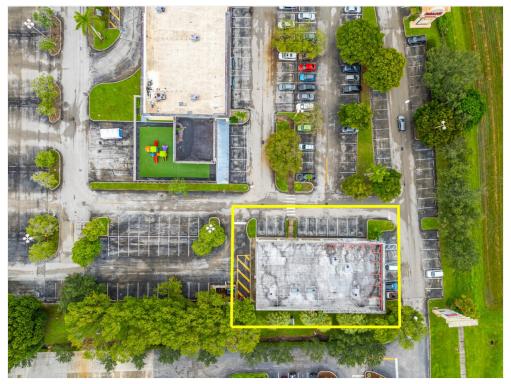

#### 15641-15661 Sheridan St, Davie, FL 33331

DJI\_20240903102809\_0014\_D-Edit