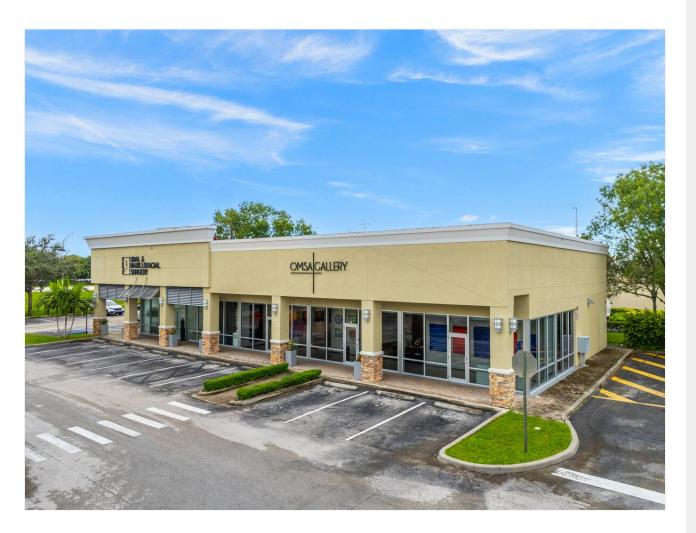

#### 15641-15661 Sheridan St, Davie, FL 33331

DJI\_20240903102809\_0014\_D-Edit

### **Sheridan Shoppes**

15641-15661 Sheridan St, Davie, FL 33331

Prime Location: 3,000 SF contiguous space available at Sheridan Shoppes of Davie, within a self-standing outparcel.

Anchor Tenants: Neighboring well-known businesses like Cinemark, Publix, and Bank of America, attracting steady foot traffic.