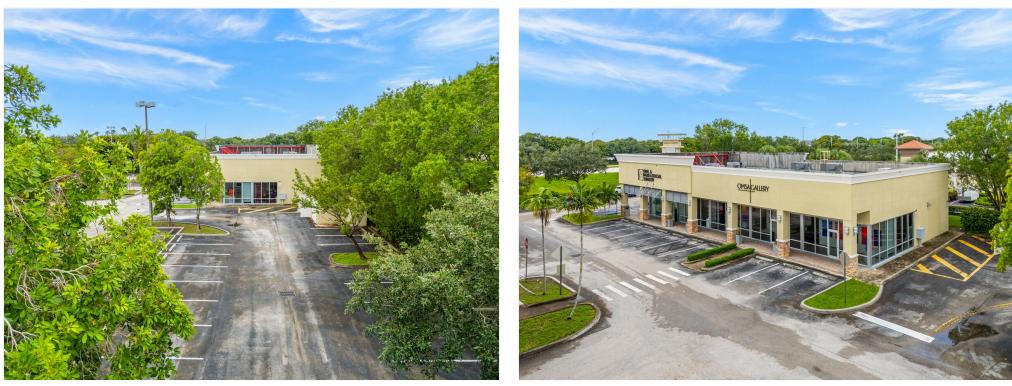

Space Type      | Relet            |
| Space Use       | Retail           |
| Lease Term      | 3 - 5 Years      |

Discover a Prime Leasing Opportunity (3,000 SF Contiguous) at the Sheridan Shoppes of Davie within a Self-Standing Outparcel offering unbeatable visibility from Sheridan Street and I-75. Positioned alongside Anchor Tenants like Cinemark, Publix, and Bank of America, this space is ideal for a complementary Medical Tenant to join the existing Oral Surgeon. The property boasts almost unlimited parking, ensuring convenience for clients & staff. Its strategic location guarantees high traffic, making it perfect for businesses seeking exposure in a busy retail hub. We are proposing a NNN lease at \$45/SF/YR + \$11/SF/YR. Other tenant types will be considered.

#### Property Photos



DJI\_20240903103303\_0025\_D-Edit

DJI\_20240903103330\_0027\_D-Edit

### Property Photos



DSC01038

### Property Photos



DSC01043

### Property Photos



DSC01053

### Property Photos



DSC01063

### Property Photos



DSC01081

### Property Photos



DSC01100

### Property Photos



DSC01118

### Property Photos



DSC01135

### Property Photos



DSC01153

### Property Photos



DSC01172

### Property Photos



DSC01190

### Property Photos



DSC01210

#### Property Photos



Untitled design (1)

Untitled design (2)

### Property Photos



Untitled design (3)

Untitled design (4)

### Property Photos



Untitled design (5)

### **Sheridan Shoppes**

15641-15661 Sheridan St, Davie, FL 33331

#### Location