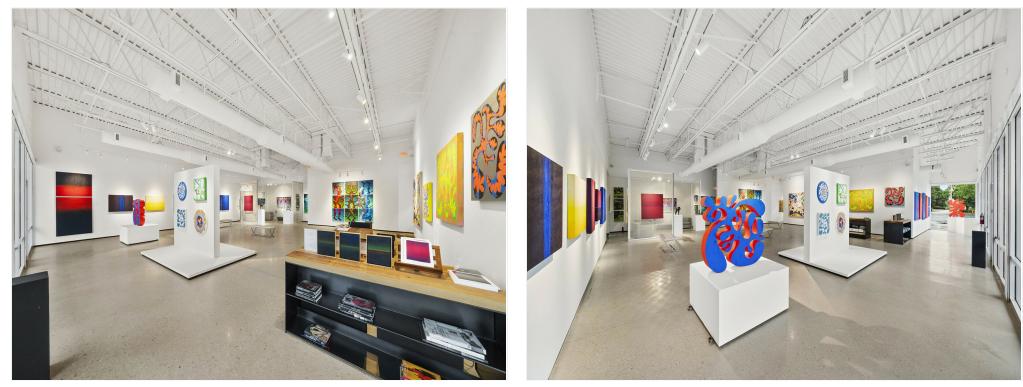

hoppes of Davie within a Self-Standing Outparcel offering unbeatable visibility from Sheridan Street and I-75. Positioned alongside Anchor Tenants like Cinemark, Publix, and Bank of America, this space is ideal for a complementary Medical Tenant to join the existing Oral Surgeon. The property boasts almost unlimited parking, ensuring convenience for clients & staff. Its strategic location guarantees high traffic, making it perfect for businesses seeking exposure in a busy retail hub. We are proposing a NNN lease at \$45/SF/YR + \$11/SF/YR. Other tenant types will be considered.

#### Property Photos



DJI\_20240903103303\_0025\_D-Edit

DJI\_20240903103330\_0027\_D-Edit

### Property Photos



DSC01038

### Property Photos



DSC01043

### Property Photos



DSC01053

### Property Photos



DSC01063

### Property Photos



DSC01081

### Property Photos



DSC01100

### Property Photos



DSC01118

### Property Photos



DSC01135

### Property Photos



DSC01153

### Property Photos



DSC01172

### Property Photos



DSC01190

### Property Photos



DSC01210

#### Property Photos



Untitled design (1)

Untitled design (2)

### Property Photos



Untitled design (3)

Untitled design (4)

### Property Photos



Untitled design (5)

### **Sheridan Shoppes**

15641-15661 Sheridan St, Davie, FL 33331

#### Location