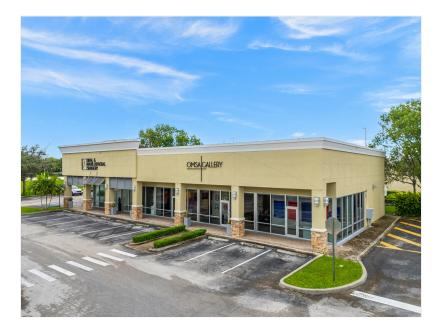

#### Listing space

#### 1st Floor

| Space Available | 3,000 SF         |
|-----------------|------------------|
| Rental Rate     | \$45.00 /SF/YR   |
| Date Available  | 30 Days          |
| Service Type    | Triple Net (NNN) |
| Built Out As    | Standard Retail  |
| Space Type      | Relet            |
| Space Use       | Retail           |
| Lease Term      | 3 - 5 Years      |