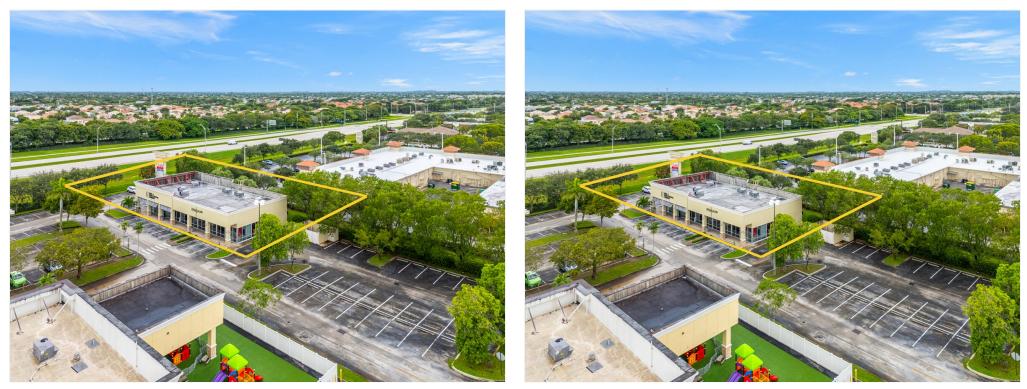

#### 15641-15661 Sheridan St, Davie, FL 33331

DJI\_20240903102809\_0014\_D-Edit