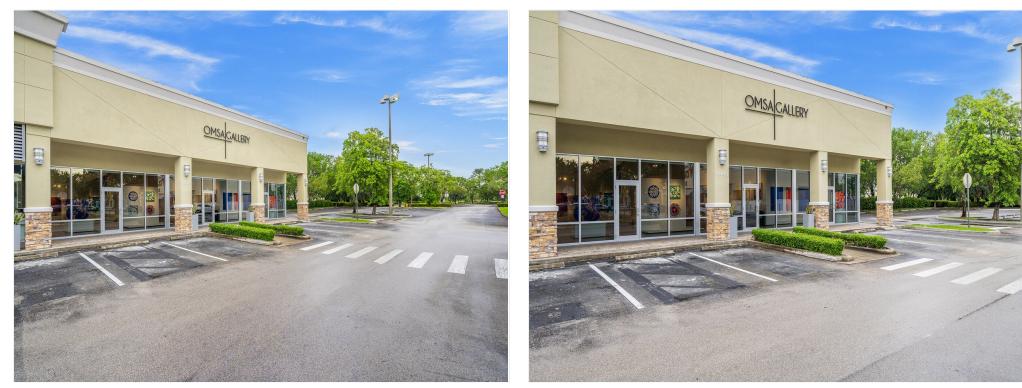

SF Contiguous) at the Sheridan Shoppes of Davie within a Self-Standing Outparcel offering unbeatable visibility from Sheridan Street and I-75. Positioned alongside Anchor Tenants like Cinemark, Publix, and Bank of America, this space is ideal for a complementary Medical Tenant to join the existing Oral Surgeon. The property boasts almost unlimited parking, ensuring convenience for clients & staff. Its strategic location guarantees high traffic, making it perfect for businesses seeking exposure in a busy retail hub. We are proposing a NNN lease at \$45/SF/YR + \$11/SF/YR. Other tenant types will be considered.

#### Property Photos



DJI\_20240903103303\_0025\_D-Edit

DJI\_20240903103330\_0027\_D-Edit

### Property Photos



DSC01038

### Property Photos



DSC01043

### Property Photos



DSC01053

### Property Photos



DSC01063

### Property Photos



DSC01081

### Property Photos



DSC01100

### Property Photos



DSC01118

### Property Photos



DSC01135

### Property Photos



DSC01153

### Property Photos



DSC01172

### Property Photos



DSC01190

### Property Photos



DSC01210

#### Property Photos



Untitled design (1)

Untitled design (2)

### Property Photos



Untitled design (3)

Untitled design (4)

### Property Photos



Untitled design (5)

### **Sheridan Shoppes**

15641-15661 Sheridan St, Davie, FL 33331

#### Location