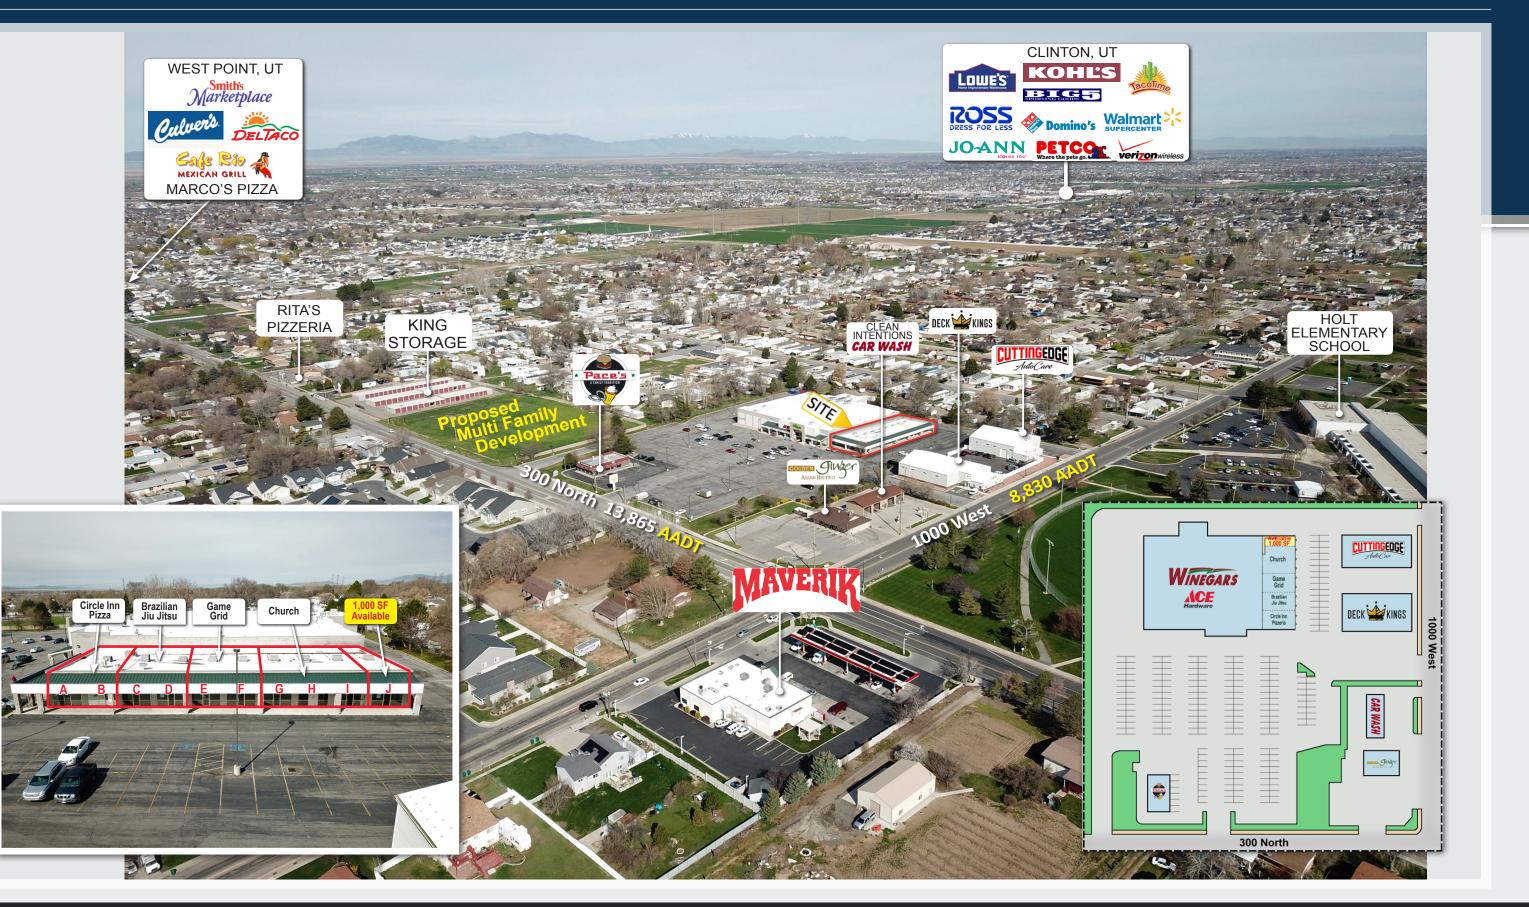

### STEED MARKETPLACE 1060 WEST 300 NORTH, CLEARFIELD, UT

NEARBY **TENANTS** MAVERIK WINEGARS CUTTINGEDGE AutoCare **CLEAN INTENTIONS** COLDEN Givber

## STEED MARKETPLACE 1060 WEST 300 NORTH, CLEARFIELD, UT

• Monument Sign Available