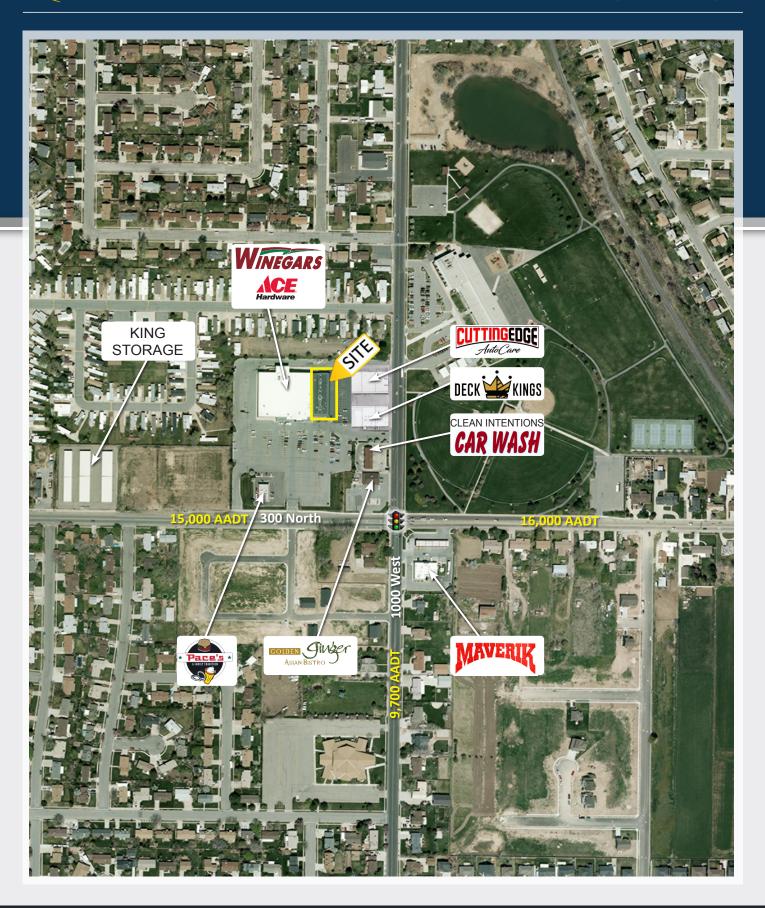

### STEED MARKETPLACE 1060 WEST 300 NORTH, CLEARFIELD, UT

NEARBY **TENANTS** MAVERIK WINEGARS CUTTINGEDGE AutoCare **CLEAN INTENTIONS** COLDEN Givber

## STEED MARKETPLACE 1060 WEST 300 NORTH, CLEARFIELD, UT

• Monument Sign Available