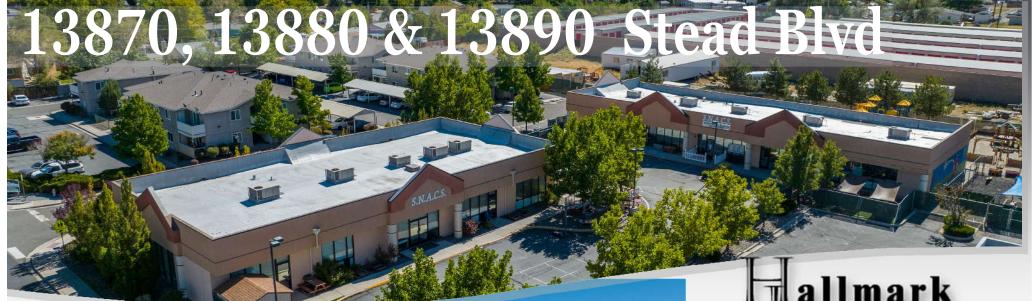

Tallmark Investments

&MANAGEMENT, LLC

13870 Stead:

8,750 SF; Fully Leased

13880 Stead:

7,050 SF; NNN Lease till 1/31/2029

13890 Stead:

5,500 SF; NNN Lease till 1/31/2029

## Stead Blvd Portfolio

Great opportunity to own a producing Northern Nevada portfolio on one parcel with excess land available

Long Term Leased Investment property in the growing North Valley; Stead

Properties built in 1993/1998 with over 1+ acre of developable land; Seller has civil and architect plans in the works and will transfer with sale