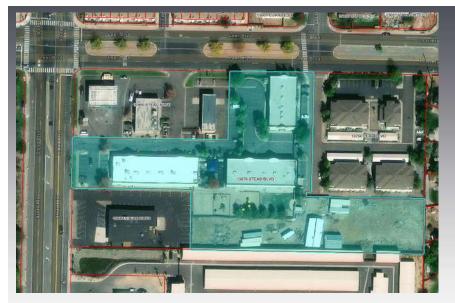

FOR SALE

\$3,750,000

7% CAP Rate

APN: 086-101-39 21,300 SF

(3) Retail/Office Buildings 3.149 Acres

Zoning: General Commercial 48,000 SF Vacant Lot with plans for (3) Industrial Flex units

Garrett Hallenbeck CCIM

## Stead Blvd Portfolio

Great opportunity to own a producing Northern Nevada portfolio on one parcel with excess land available

Long Term Leased Investment property in the growing North Valley; Stead

Properties built in 1993/1998 with over 1+ acre of developable land; Seller has civil and architect plans in the works and will transfer with sale

## ZONED FOR MINI-STORAGE

High Traffic Location in Stead on the corner of Stead Blyd and Lear Blyd with access to I-580

Garrett Hallenbeck CCIM 775-247-6570

Garrett@HallmarkReno.com

Contact:

575 E. Plumb Lane #200 Reno NV 89502