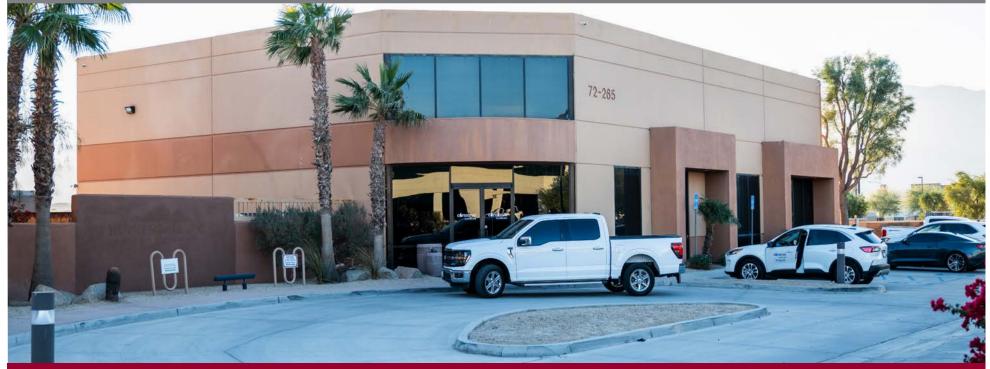

### FOR SALE OR LEASE

### **72265 MANUFACTURING ROAD**

THOUSAND PALMS, CA

# 5,321 SF INDUSTRIAL BUILDING | LAND SIZE - 43,124 SF

## SALE PRICE \$1,490,000 | LEASE PRICE \$1.50/MO NNN

- Hard to find small industrial building on large .99 ac secured yard
- Concrete tilt-up construction
- Three 14-foot roll up doors
- 240v, 3-Phase, 400 Amp service