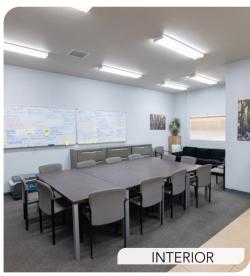

# 5,321 SF INDUSTRIAL BUILDING | LAND SIZE - 43,124 SF

## SALE PRICE \$1,490,000 | LEASE PRICE \$1.50/MO NNN

- Hard to find small industrial building on large .99 ac secured yard
- Concrete tilt-up construction
- Three 14-foot roll up doors
- 240v, 3-Phase, 400 Amp service