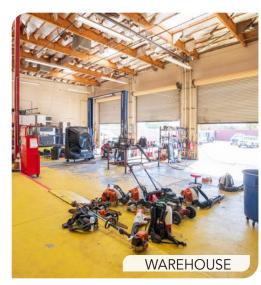

## SALE PRICE \$1,490,000 | LEASE PRICE \$1.50/MO NNN

- Hard to find small industrial building on large .99 ac secured yard
- Concrete tilt-up construction
- Three 14-foot roll up doors
- 240v, 3-Phase, 400 Amp service

- Additional, detached vehicle service area
- Easy access to Interstate 10
- Retail and restaurant services nearby
- Available with 30-day notice to existing tenant