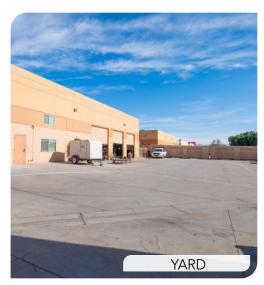

## SALE PRICE \$1,490,000 | LEASE PRICE \$1.50/MO NNN

- Hard to find small industrial building on large .99 ac secured yard
- Concrete tilt-up construction
- Three 14-foot roll up doors
- 240v, 3-Phase, 400 Amp service

- Additional, detached vehicle service area
- Easy access to Interstate 10
- Retail and restaurant services nearby
- Available with 30-day notice to existing tenant