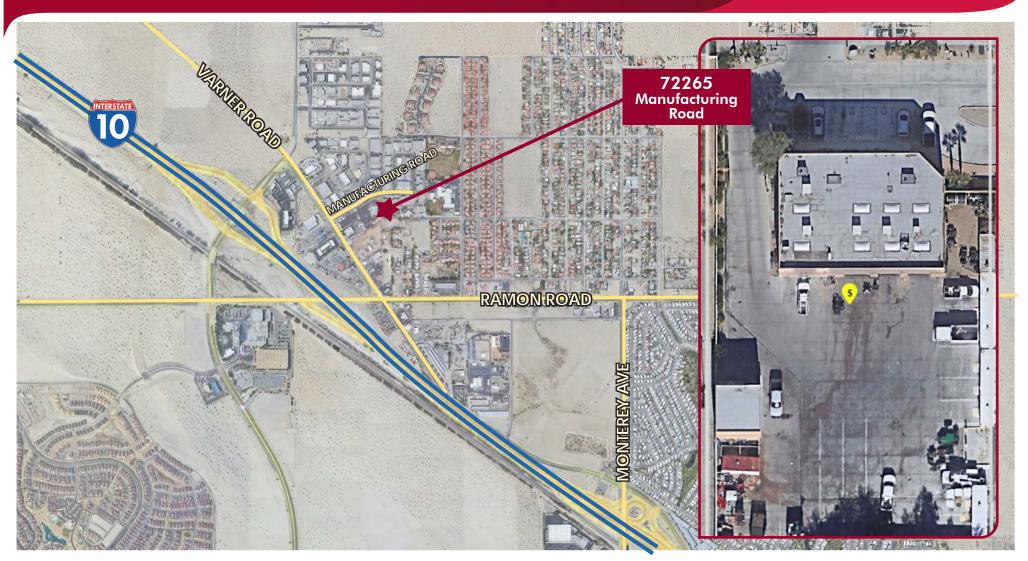

### **72265 MANUFACTURING ROAD**

THOUSAND PALMS, CA

- Additional, detached vehicle service area
- Easy access to Interstate 10
- Retail and restaurant services nearby
- Available with 30-day notice to existing tenant