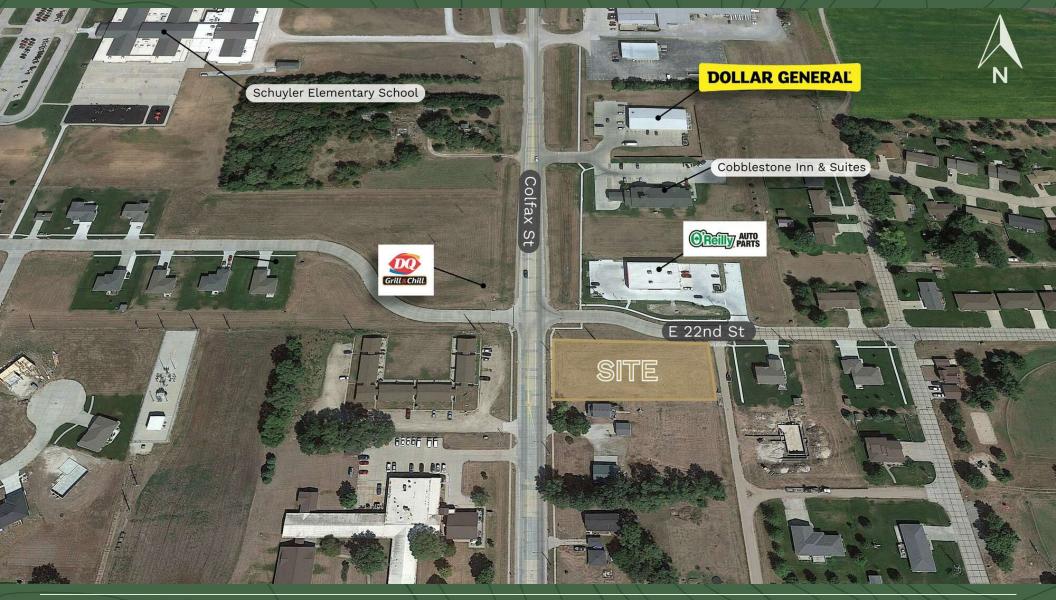

## SEC E 22nd & Colfax Streets

Schuyler, Nebraska 68661

#### **PROPERTY HIGHLIGHTS**

- Located on Highway 15/Colfax Street with excellent visibility
- Corner lot across from O'Reilly's Auto Parts and Dairy Queen
- Schuyler is the 20th fastest-growing city in Nebraska
- The site is situated on the primary route into town from Highway 30