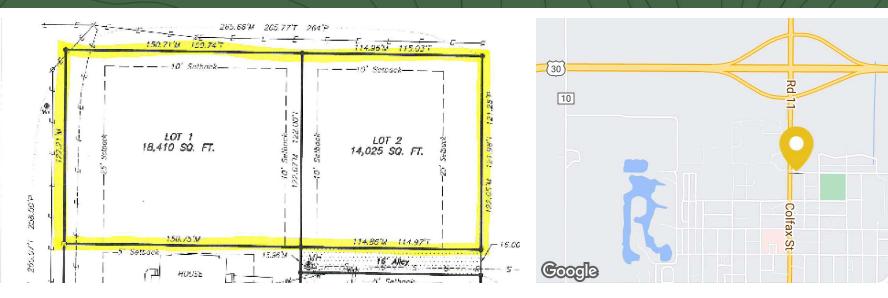

#### **OFFERING SUMMARY**

| Sale Price:   | \$340,000          |
|---------------|--------------------|
| Lot Size:     | 0.74 Acres         |
| Price / Acre: | \$459,459          |
| Zoning:       | General Commercial |