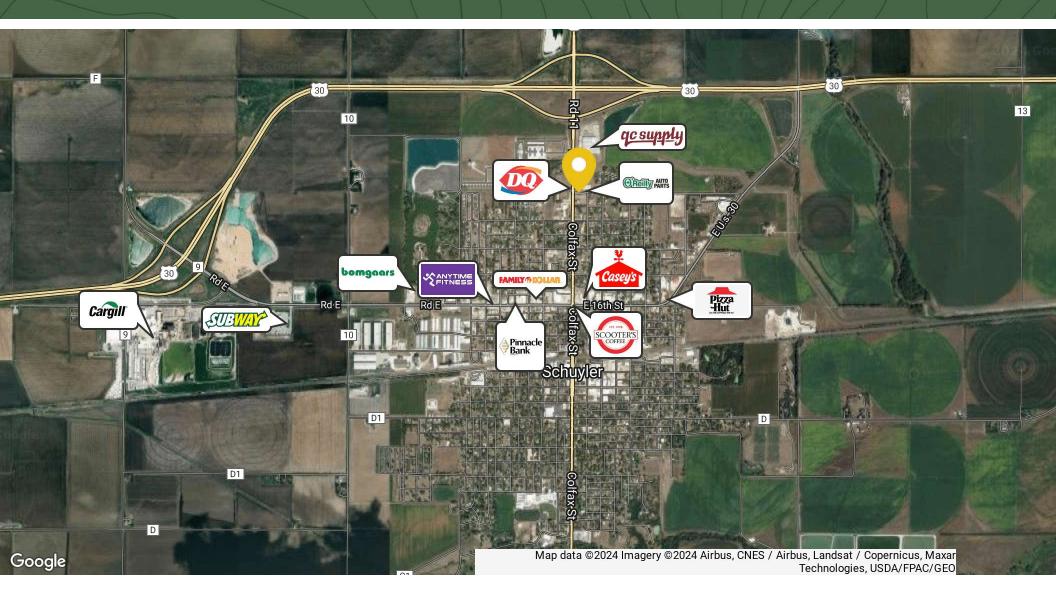

#### **PROPERTY HIGHLIGHTS**

- Located on Highway 15/Colfax Street with excellent visibility
- Corner lot across from O'Reilly's Auto Parts and Dairy Queen
- Schuyler is the 20th fastest-growing city in Nebraska
- The site is situated on the primary route into town from Highway 30

#### DEMOGRAPHICS

|                   | 1 MILE   | 3 MILES  | 5 MILES  |
|-------------------|----------|----------|----------|
| Total Households  | 539      | 1,766    | 2,305    |
| Total Population  | 2,008    | 5,796    | 6,905    |
| Average HH Income | \$67,633 | \$67,079 | \$64,486 |