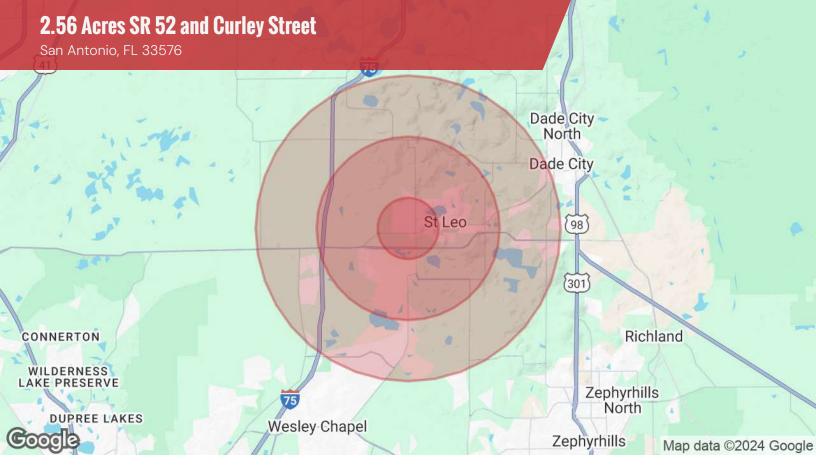

### 2.56 Acres SR 52 and Curley Street

San Antonio, FL 33576

| Sale Price       | \$1,024,000 |  |  |
|------------------|-------------|--|--|
| OFFERING SUMMARY |             |  |  |
| Lot Size:        | 2.56 Acres  |  |  |
| Price / Acre:    | \$400,000   |  |  |
| Traffic Count:   | 18,000      |  |  |

### PROPERTY OVERVIEW

2.56 Acres of High, Dry & Cleared land ready for Development just 3 miles away from the 15 Acre MIRADA Crystal Lagoon which will bring more than 10,000 new homes. The site is ready for COMERCIAL DEVELOPMENT and with full utilities with the City of San Antonio Water Department, Pasco County Sewer, and TECO Power. With its central location to Tampa, Orlando, Lakeland, Dade City and Zephyrhills excellent connections to US 98, US 301, I-4 and I-75 the options are endless. High traffic area is just waiting for your Office Building, Warehouse, Medical Facility, Town Homes, Multi-Family, Hotel, or a Restaurant.

| POPULATION           | 1 MILE    | 3 MILES   | 5 MILES   |
|----------------------|-----------|-----------|-----------|
| Total Population     | 1,812     | 8,838     | 27,509    |
| Average Age          | 38        | 41        | 43        |
| Average Age (Male)   | 38        | 41        | 43        |
| Average Age (Female) | 38        | 41        | 44        |
| HOUSEHOLDS & INCOME  | 1 MILE    | 3 MILES   | 5 MILES   |
| Total Households     | 548       | 2,650     | 9,904     |
| # of Persons per HH  | 3.3       | 3.3       | 2.8       |
| Average HH Income    | \$132,730 | \$138,129 | \$119,976 |
| Average House Value  | \$509,297 | \$544,286 | \$438,260 |