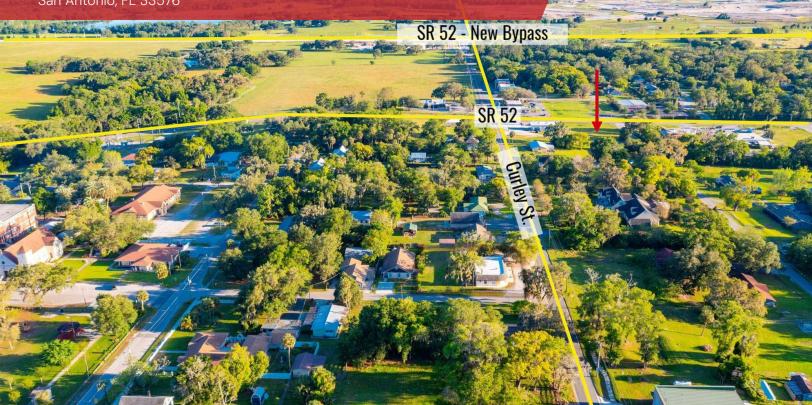

Curley St.

### 2.56 Acres SR 52 and Curley Street

San Antonio, FL 33576

| Sale Price       | \$1,024,000 |  |  |
|------------------|-------------|--|--|
| OFFERING SUMMARY |             |  |  |
| Lot Size:        | 2.56 Acres  |  |  |
| Price / Acre:    | \$400,000   |  |  |
| Traffic Count:   | 18,000      |  |  |

### PROPERTY OVERVIEW

2.56 Acres of High, Dry & Cleared land ready for Development just 3 miles away from the 15 Acre MIRADA Crystal Lagoon which will bring more than 10,000 new homes. The site is ready for COMERCIAL DEVELOPMENT and with full utilities with the City of San Antonio Water Department, Pasco County Sewer, and TECO Power. With its central location to Tampa, Orlando, Lakeland, Dade City and Zephyrhills excellent connections to US 98, US 301, I-4 and I-75 the options are endless. High traffic area is just waiting for your Office Building, Warehouse, Medical Facility, Town Homes, Multi-Family, Hotel, or a Restaurant.