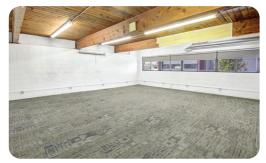

### **PROPERTY INFORMATION**

- ☑ 4,400 SF Warehouse/Office
- ☑ Heavy Power: 3 Phase 400 Amps
- 🕑 1 (10x10) GL Door
- ☑ Adjacent to Proposed MLB Stadium
- ☑ Easy Access to I-15, I-215 & I-80
- ☑ Walking Distance to Trax Station