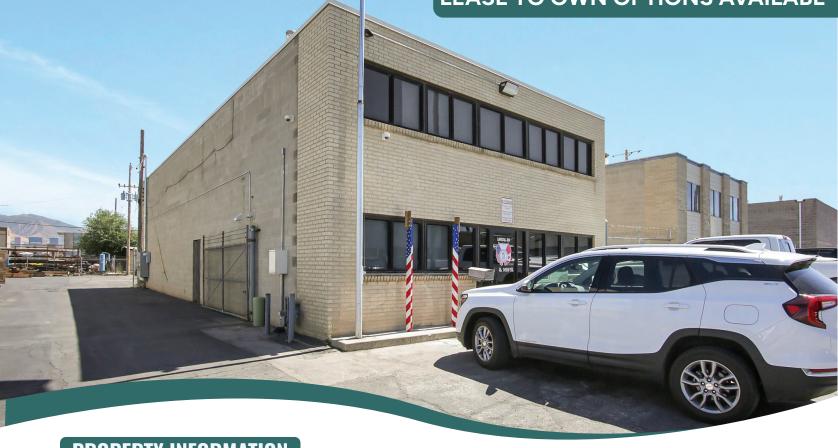

# **POWER DISTRICT WAREHOUSE** 139 S 1400 W Salt Lake City, UT 84107

### **PROPERTY INFORMATION**

- ☑ 4,400 SF Warehouse/Office
- ☑ Heavy Power: 3 Phase 400 Amps
- 🕑 1 (10x10) GL Door
- ☑ Adjacent to Proposed MLB Stadium
- ☑ Easy Access to I-15, I-215 & I-80
- ☑ Walking Distance to Trax Station

## SALES PRICE: \$1,200,000 LEASE RATE: \$1.10 PSF NNN