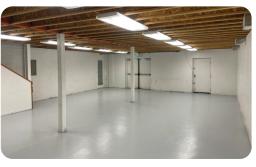

### **PROPERTY INFORMATION**

- ☑ 4,400 SF Warehouse/Office
- ☑ Heavy Power: 3 Phase 400 Amps
- 🕑 1 (10x10) GL Door
- ☑ Adjacent to Proposed MLB Stadium
- ☑ Easy Access to I-15, I-215 & I-80
- ☑ Walking Distance to Trax Station