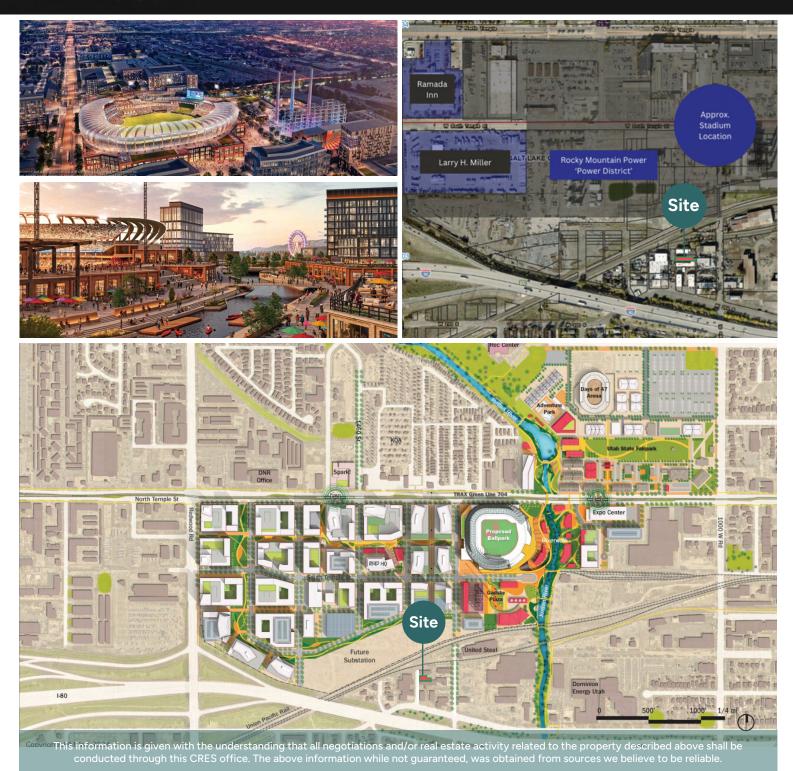

### **PROPERTY INFORMATION**

- ☑ 4,400 SF Warehouse/Office
- ☑ Heavy Power: 3 Phase 400 Amps
- 🕑 1 (10x10) GL Door
- ☑ Adjacent to Proposed MLB Stadium
- ☑ Easy Access to I-15, I-215 & I-80
- ☑ Walking Distance to Trax Station