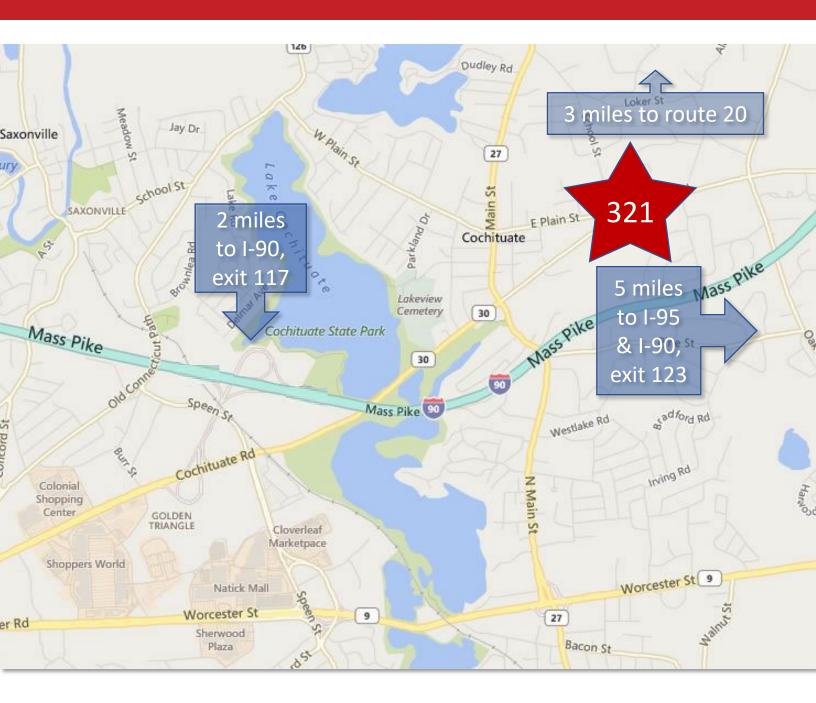

#### Notes:

Two miles from the second largest shopping district in Massachusetts including the Natick Mall and Shoppers World. The property is located approximately 5 miles from Route 128 and 2 miles to the Mass Pike exchange.