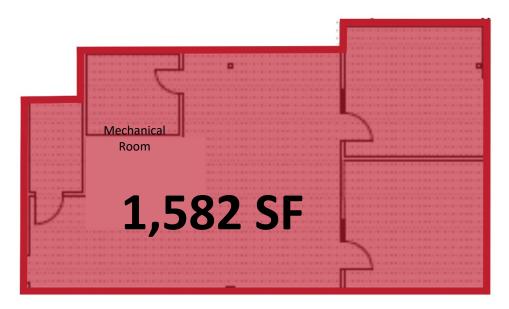

508-651-9020, <u>gholmes@rwholmes.com</u>

#### **SPECIFICATIONS**

- 1,582 + 5,148 SF available
- Onsite management and daycare
- Walking distance to many amenities
- Minutes to Mass Pike & Route 128/95
- Term Through July 31, 2024
- 1st Class Office Building
- Management Onsite
- Newly Renovated Lobby
- 3.2/1000 Parking
- RENTAL RATE: \$24.75/SF + t.e.

#### **Amenities:**

Walking distance to numerous restaurants, banks, grocery store, Starbucks, Dunkin' Donuts and Einstein Bagel.

#### Notes:

Two miles from the second largest shopping district in Massachusetts including the Natick Mall and Shoppers World. The property is located approximately 5 miles from Route 128 and 2 miles to the Mass Pike exchange.





## **WAYLAND WOODS**

### 321 Commonwealth Rd | Wayland, MA

#### 2nd Floor



### 3<sup>rd</sup> Floor



For more information please contact:

Craig Johnston 508-651-9022 <u>cjohnston@rwholmes.com</u>
Garry Holmes 508-651-9020 <u>gholmes@rwholmes.com</u>



## **WAYLAND WOODS**

## 321 Commonwealth Rd | Wayland, MA



#### For more information please contact:

Craig Johnston 508-651-9022, <u>cjohnston@rwholmes.com</u>
Garry Holmes 508-651-9020, <u>gholmes@rwholmes.com</u>



321 Commonwealth Road, Suite 202, Wayland, MA 01778 | Phone (508) 655-5626 www.rwholmes.com