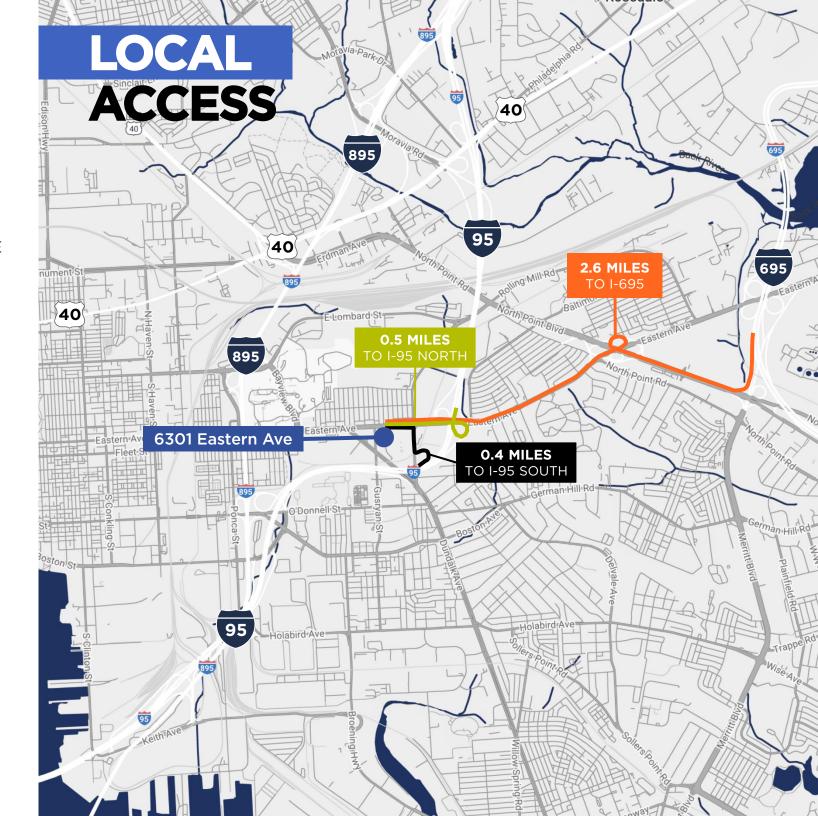

## **3.3 MILES** TO PORT OF BALTIMORE

**14 MILES** TO BWI AIRPORT

**44 MILES** WASHINGTON, DC

**98 MILES** PHILADELPHIA, PA