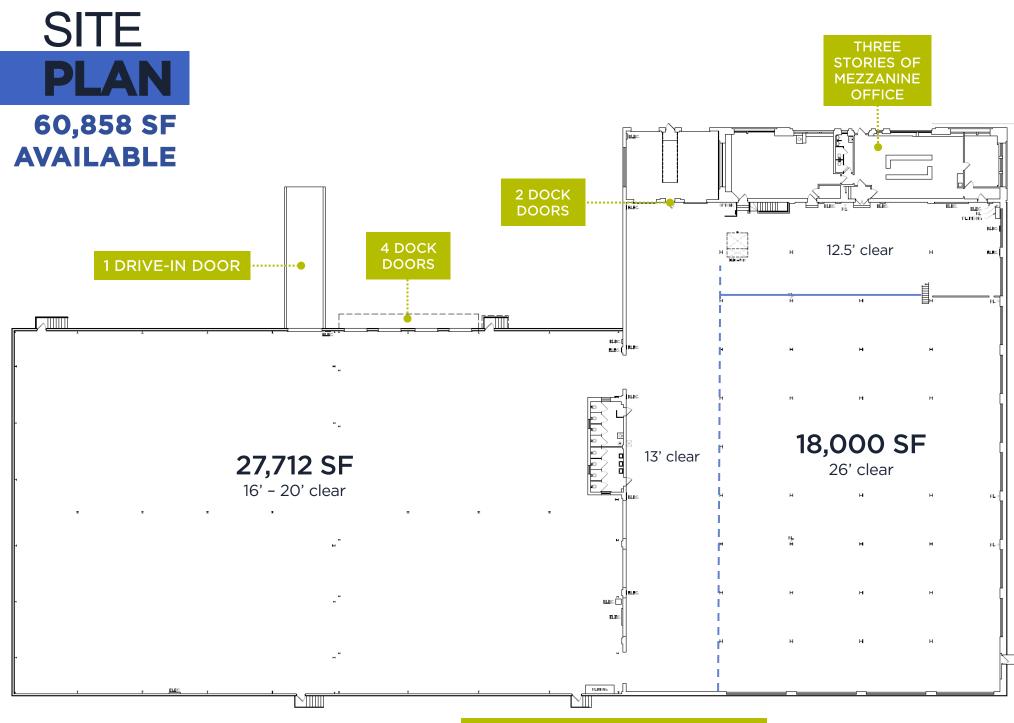

## PROPERTY **HIGHLIGHTS**

| Available:                      | 60,858 SF                                            |
|---------------------------------|------------------------------------------------------|
| Acreage:                        | 2.25 AC                                              |
| Office:                         | Three stories, mezzanine<br>office totaling 8,049 SF |
| Clear Height:                   | 16' - 26'                                            |
| Dock Doors:                     | 6 docks                                              |
| Drive-ins:                      | 1 drive-in                                           |
| Sprinkler:                      | ESFR                                                 |
| Parking:                        | 20 spaces                                            |
| Zoning:                         | I-2                                                  |
| Electric Service:               | 2,800 amps, 277/480 existing                         |
| Signage:                        | Visibility from I-95                                 |
| Recent Capital<br>Improvements: | New roof underway                                    |