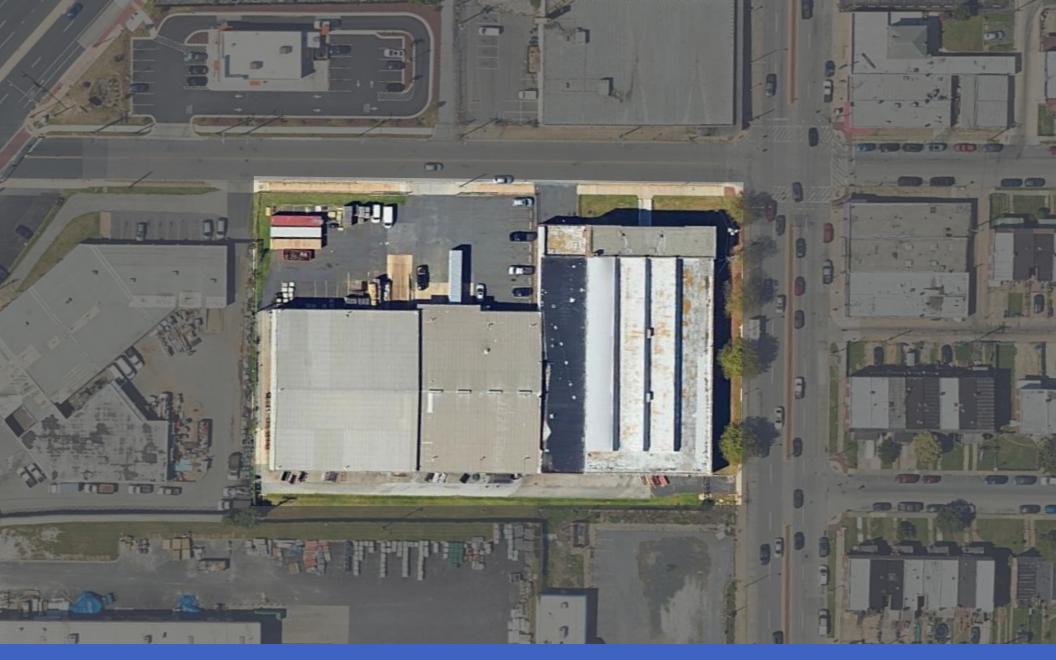

## PROPERTY **HIGHLIGHTS**

| Available:                      | 60,858 SF                                            |
|---------------------------------|------------------------------------------------------|
| Acreage:                        | 2.25 AC                                              |
| Office:                         | Three stories, mezzanine<br>office totaling 8,049 SF |
| Clear Height:                   | 16' - 26'                                            |
| Dock Doors:                     | 6 docks                                              |
| Drive-ins:                      | 1 drive-in                                           |
| Sprinkler:                      | ESFR                                                 |
| Parking:                        | 20 spaces                                            |
| Zoning:                         | I-2                                                  |
| Electric Service:               | 2,800 amps, 277/480 existing                         |
| Signage:                        | Visibility from I-95                                 |
| Recent Capital<br>Improvements: | New roof underway                                    |