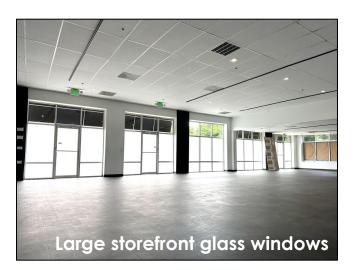

### INTERIOR IMAGES

Nottingham, Maryland 21236

**SUITE 214-216 EXTERIOR IMAGES** ~700 - 2,728 SF

#### END-CAP RETAIL / MEDICAL / OFFICE

Large storefront glass windows with side and rear windows 3 existing entrances Large building signage with marquis signage High ceilings Two (2) existing restrooms