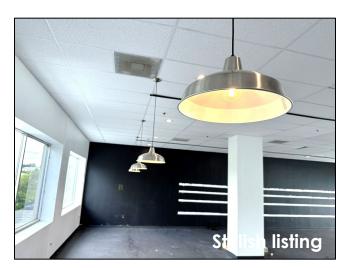

6



## **LOCATION ADVANTAGES**

Highly visible location with easy access to Belair Road, 695 Beltway and I-95

White Marsh and numerous retail amenities within close proximity



Nottingham, Maryland 21236

#### **AVAILABLE**

#### **RETAIL / MEDICAL OFFICE**

Suite 200 ~1,380, 1,998 or 3,358 SF Suite 214-216 ~700, 1,400 or 2,728 SF





Nottingham, Maryland 21236

### SUITE 200

## **Exterior Images** ~1,380-3,358



#### END-CAP RETAIL / MEDICAL / OFFICE

Large storefront glass windows with side and rear windows 3 existing entrances Large building signage with marquis signage High ceilings Two (2) existing restrooms



MARQUIS SIGN 7850 Rossville Blvd Entrance



Nottingham, Maryland 21236

FLOOR PLAN

## ∎ ~1,380 – 3,358 SF





Nottingham, Maryland 21236

### INTERIOR IMAGES















Nottingham, Maryland 21236

**SUITE 214-216 EXTERIOR IMAGES** ~700 - 2,728 SF



#### IN-LINE RETAIL / MEDICAL / OFFICE

Large storefront glass windows and large rear windows 3 existing entrances Large building signage with marquis signage High ceilings Two (2) existing restrooms



MARQUIS SIGN 7850 Rossville Blvd Entrance

# GROSSVILLE CENTER<br/>Nottingham, Maryland 21236SUITE 214-216FLOOR PLAN~700 - 2,728 SF



**NOTE:** Suite may be subdivided to ~700,1,400, 2,100 or 2,728 SF. Floor Plan is NOT to scale and for conceptual purposes only.



## **G** Suite 214-216

## **ROSSVILLE CENTER**

Nottingham, Maryland 21236

### **INTERIOR IMAGES**











Nottingham, Maryland 21236

## For more information or to schedule a tour:



#### TIM GARDNER

Owner, Broker 443-827-1321 Tim@Gard