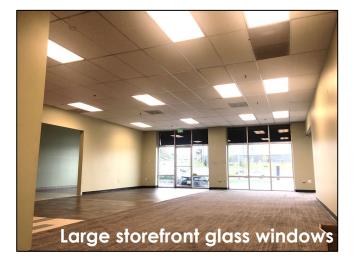

#### END-CAP RETAIL / MEDICAL / OFFICE

Large storefront glass windows with side and rear windows 3 existing entrances Large building signage with marquis signage High ceilings Two (2) existing restrooms

#### IN-LINE RETAIL / MEDICAL / OFFICE

Large storefront glass windows and large rear windows 3 existing entrances Large building signage with marquis signage High ceilings Two (2) existing restrooms

MARQUIS SIGN 7850 Rossville Blvd Entrance