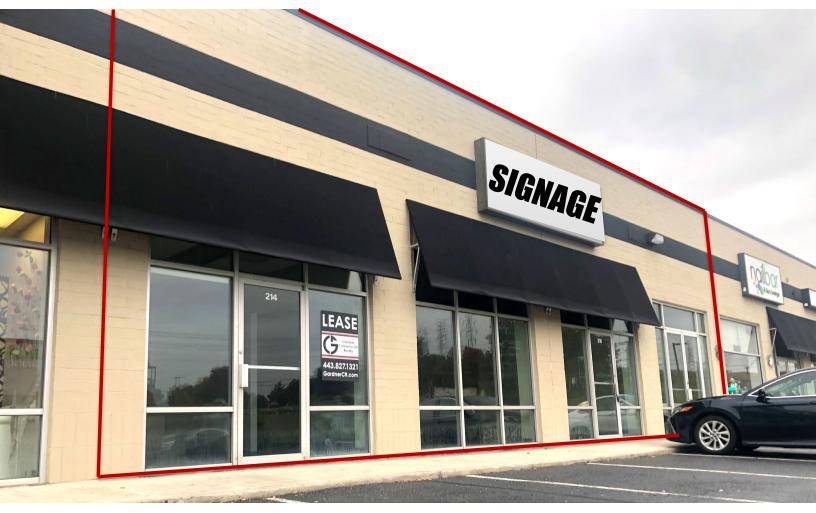

## **PROPERTY FEATURES**

~35,000 SF Retail/ Office / Medical / Flex center

Professionally owned and managed

Excellent signage opportunity

Functional existing floor plans

Timeless architecture, Updated Exterior

## **LOCATION ADVANTAGES**

Highly visible location with easy access to Belair Road, 695 Beltway and I-95

White Marsh and numerous retail amenities within close proximity

Nottingham, Maryland 21236