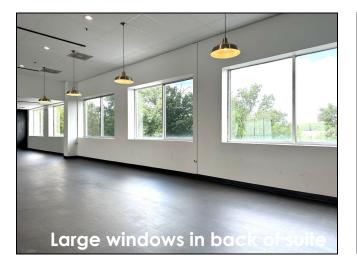

### INTERIOR IMAGES

Nottingham, Maryland 21236

**SUITE 214-216 EXTERIOR IMAGES** ~700 - 2,728 SF

#### END-CAP RETAIL / MEDICAL / OFFICE

Large storefront glass windows with side and rear windows 3 existing entrances Large building signage with marquis signage High ceilings Two (2) existing restrooms