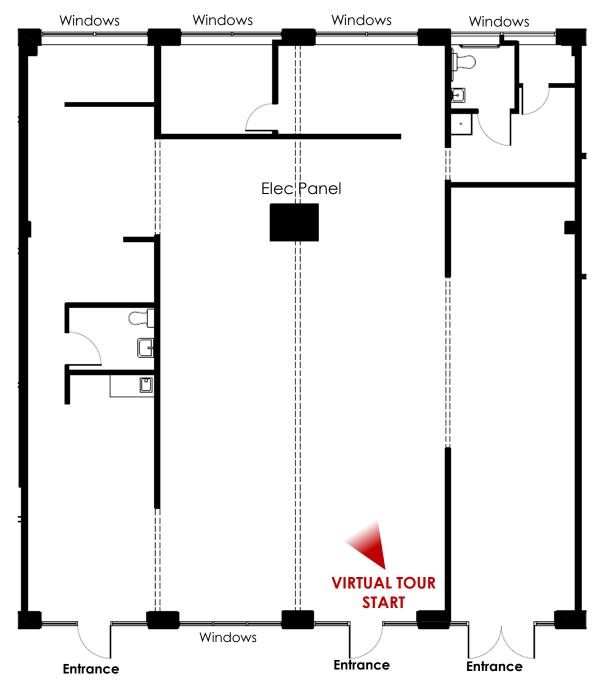

MARQUIS SIGN 7850 Rossville Blvd Entrance

Nottingham, Maryland 21236

FLOOR PLAN

## ∎ ~1,380 – 3,358 SF

Nottingham, Maryland 21236