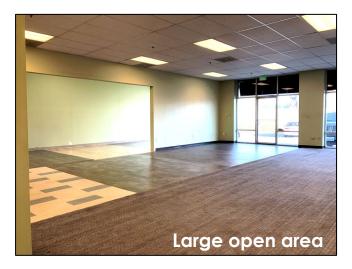

### INTERIOR IMAGES

Nottingham, Maryland 21236

**SUITE 214-216 EXTERIOR IMAGES** ~700 - 2,728 SF