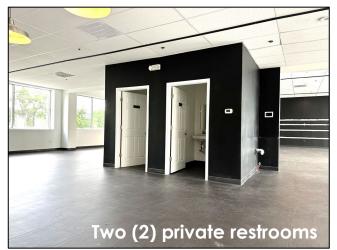

#### END-CAP RETAIL / MEDICAL / OFFICE

Large storefront glass windows with side and rear windows 3 existing entrances Large building signage with marquis signage High ceilings Two (2) existing restrooms

#### IN-LINE RETAIL / MEDICAL / OFFICE

Large storefront glass windows and large rear windows 3 existing entrances Large building signage with marquis signage High ceilings Two (2) existing restrooms

MARQUIS SIGN 7850 Rossville Blvd Entrance