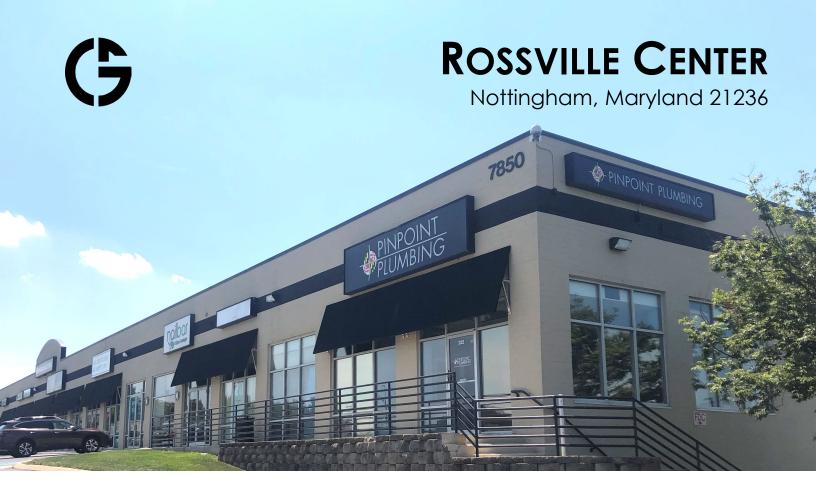

## **ROSSVILLE CENTER**

Nottingham, Maryland 21236

## **PROPERTY FEATURES**

~35,000 SF Retail/ Office / Medical / Flex center

Professionally owned and managed

Excellent signage opportunity

Functional existing floor plans

Timeless architecture, Updated Exterior