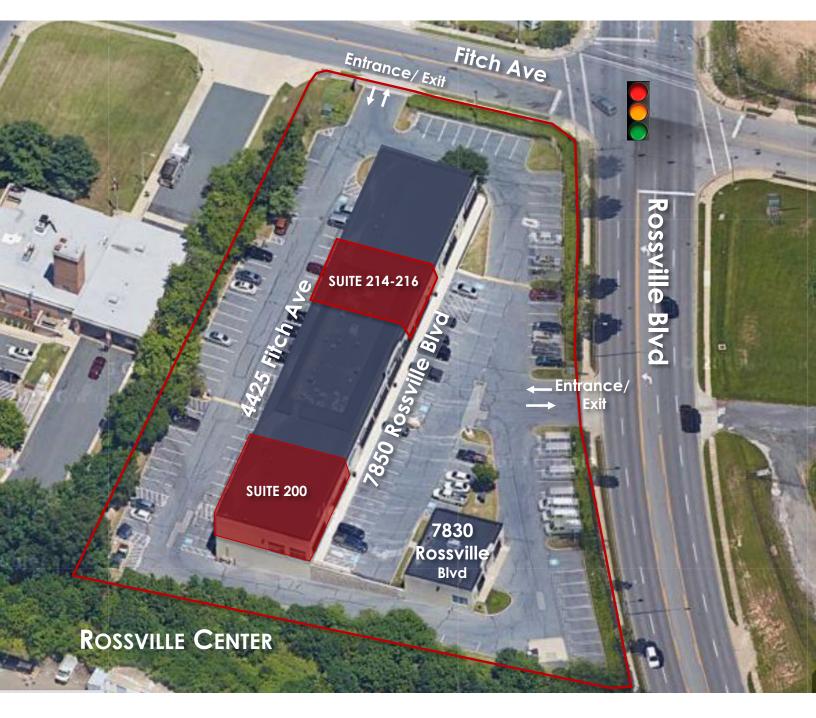

#### **RETAIL / MEDICAL OFFICE**

Suite 200 ~1,380, 1,998 or 3,358 SF Suite 214-216 ~700, 1,400 or 2,728 SF

Nottingham, Maryland 21236

MARQUIS SIGN 7850 Rossville Blvd Entrance

Nottingham, Maryland 21236

FLOOR PLAN

## ∎ ~1,380 – 3,358 SF

Nottingham, Maryland 21236