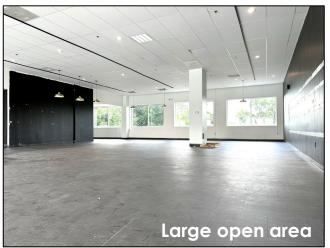

### INTERIOR IMAGES

Nottingham, Maryland 21236

**SUITE 214-216 EXTERIOR IMAGES** ~700 - 2,728 SF

#### END-CAP RETAIL / MEDICAL / OFFICE

Large storefront glass windows with side and rear windows 3 existing entrances Large building signage with marquis signage High ceilings Two (2) existing restrooms