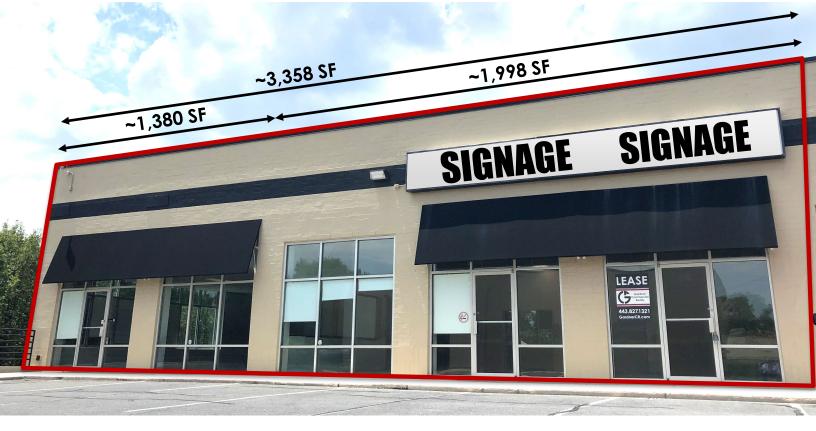

## **Exterior Images** ~1,380-3,358

#### END-CAP RETAIL / MEDICAL / OFFICE

Large storefront glass windows with side and rear windows 3 existing entrances Large building signage with marquis signage High ceilings Two (2) existing restrooms

MARQUIS SIGN 7850 Rossville Blvd Entrance

Nottingham, Maryland 21236

FLOOR PLAN

## ∎ ~1,380 – 3,358 SF

Nottingham, Maryland 21236