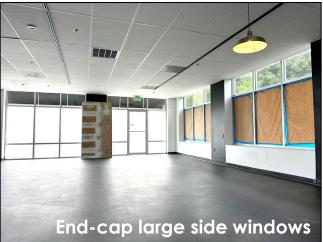

#### END-CAP RETAIL / MEDICAL / OFFICE

Large storefront glass windows with side and rear windows 3 existing entrances Large building signage with marquis signage High ceilings Two (2) existing restrooms

### INTERIOR IMAGES

Nottingham, Maryland 21236

**SUITE 214-216 EXTERIOR IMAGES** ~700 - 2,728 SF