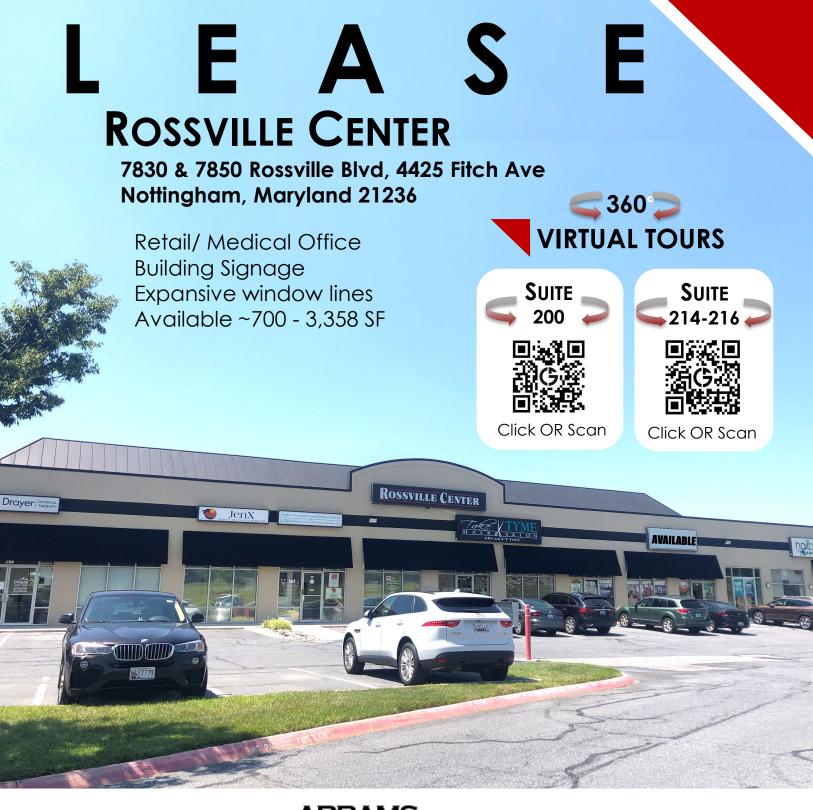

## **ROSSVILLE CENTER**

Nottingham, Maryland 21236

#### **RETAIL / MEDICAL OFFICE**

Suite 200 ~1,380, 1,998 or 3,358 SF Suite 214-216 ~700, 1,400 or 2,728 SF

Nottingham, Maryland 21236

## **Exterior Images** ~1,380-3,358

#### END-CAP RETAIL / MEDICAL / OFFICE

Large storefront glass windows with side and rear windows 3 existing entrances Large building signage with marquis signage High ceilings Two (2) existing restrooms