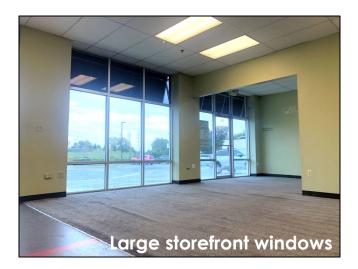

#### END-CAP RETAIL / MEDICAL / OFFICE

Large storefront glass windows with side and rear windows 3 existing entrances Large building signage with marquis signage High ceilings Two (2) existing restrooms

### INTERIOR IMAGES

Nottingham, Maryland 21236

**SUITE 214-216 EXTERIOR IMAGES** ~700 - 2,728 SF

#### IN-LINE RETAIL / MEDICAL / OFFICE

Large storefront glass windows and large rear windows 3 existing entrances Large building signage with marquis signage High ceilings Two (2) existing restrooms

MARQUIS SIGN 7850 Rossville Blvd Entrance