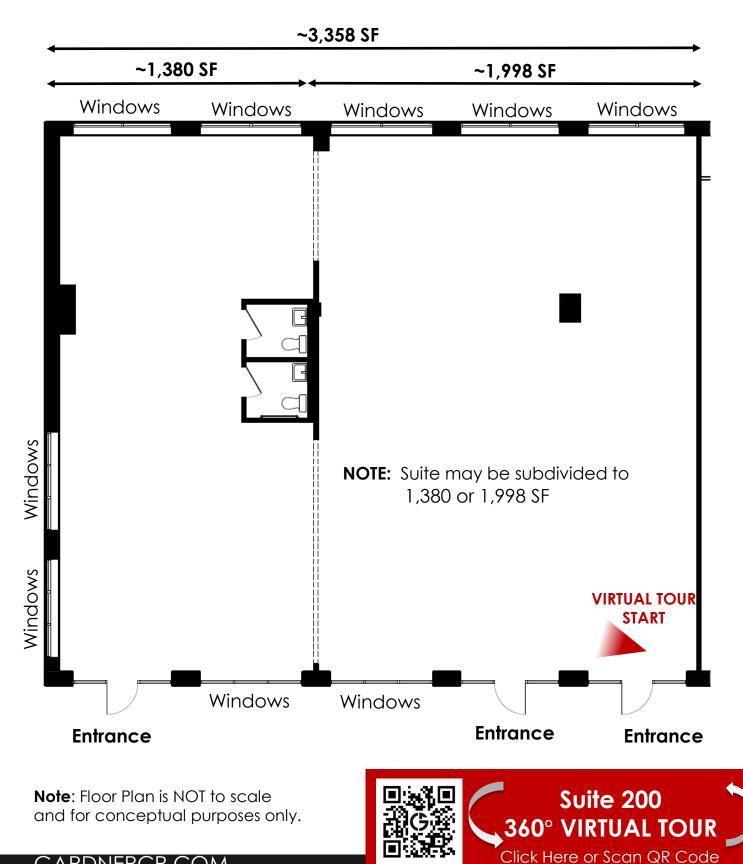

MARQUIS SIGN 7850 Rossville Blvd Entrance

Nottingham, Maryland 21236

FLOOR PLAN

## ∎ ~1,380 – 3,358 SF

Nottingham, Maryland 21236