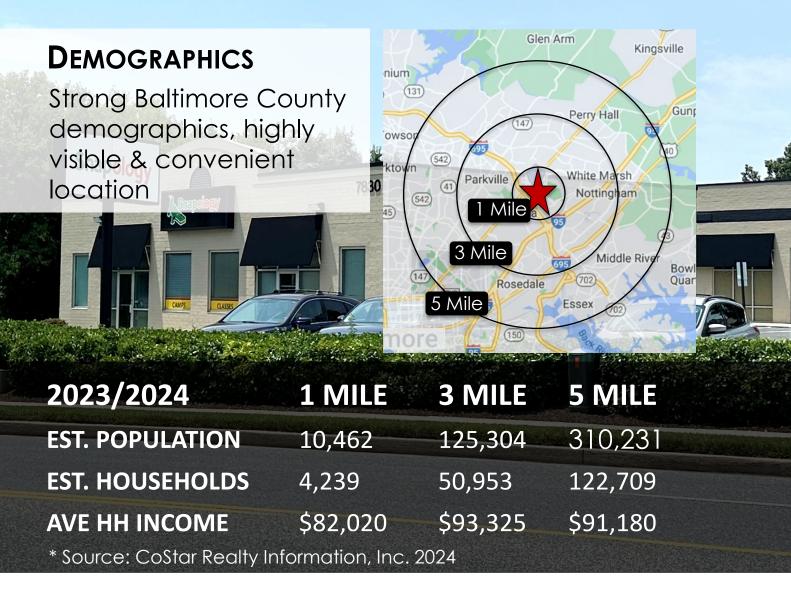

## **LOCATION ADVANTAGES**

Highly visible location with easy access to Belair Road, 695 Beltway and I-95

White Marsh and numerous retail amenities within close proximity

Nottingham, Maryland 21236