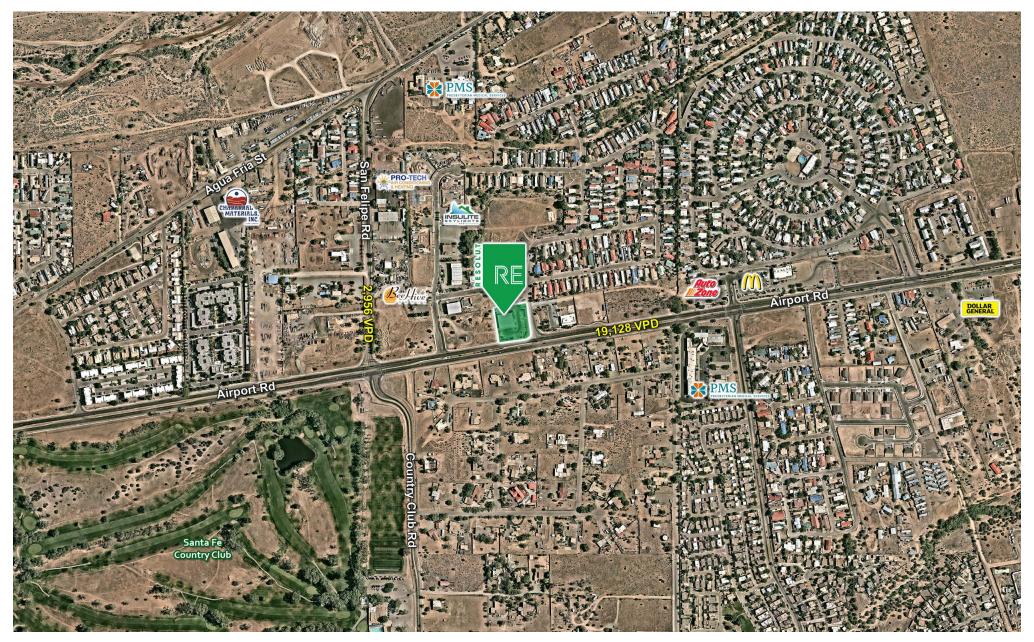

#### **PROPERTY HIGHLIGHTS**

- Fronting Airport Rd that is exposed to over 19,000 cars per day
- Established retail corridor along Airport Rd with established tenants like Tractor Suppl, AutoZone, YMCA, etc
- Wide open floor plan for more flexibility on personal customization
- Airport Rd is a part of the NM
  Mainstreet project which will redesign
  the roadway to create a commercial,
  residential, and entertainment district
- Building and monument signage
- · Ample Parking

#### **DEMOGRAPHIC SNAPSHOT 2024**

**37,814 POPULATION**3-MILE RADIUS

**\$91,136.00 AVG HH INCOME**3-MILE RADIUS

**24,282 DAYTIME POPULATION**3-MILE RADIUS

TRAFFIC COUNTS

Airport Rd: 19,128 VPD San Felipe Rd: 2,956 VPD (Costar 2024)

#### **PROPERTY OVERVIEW**

The retail property at 6629 Airport Rd, Santa Fe, NM 87507, is a freestanding building with 9,180 square feet of space, offering flexible leasing opportunities for various retail uses. It has good parking availability to accommodate customers and staff, along with monument signage to enhance business visibility. The building is in good interior and exterior condition, making it a turnkey solution for tenants seeking immediate occupancy. The property offers fair access from nearby roads, with excellent visibility to passing traffic along Airport Road, exposed to over 19,000 cars per day. This makes it a compelling choice for businesses aiming to attract customers via drive-by exposure.