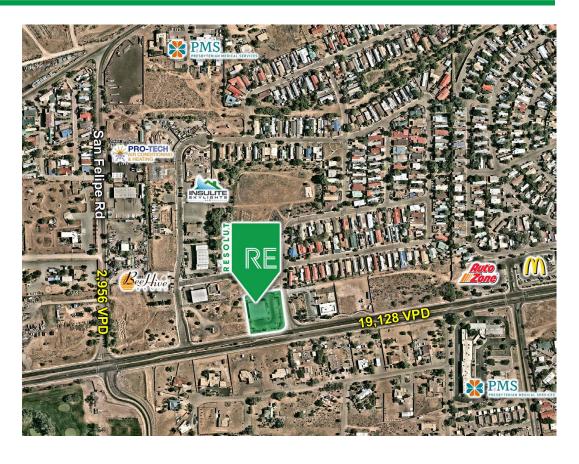

#### **PROPERTY HIGHLIGHTS**

- Fronting Airport Rd that is exposed to over 19,000 cars per day
- Established retail corridor along Airport Rd with established tenants like Tractor Suppl, AutoZone, YMCA, etc
- Wide open floor plan for more flexibility on personal customization
- Airport Rd is a part of the NM
  Mainstreet project which will redesign
  the roadway to create a commercial,
  residential, and entertainment district
- Building and monument signage
- · Ample Parking

## **AREA TRAFFIC GENERATORS**

#### **DEMOGRAPHIC SNAPSHOT 2024**

**37,814 POPULATION**3-MILE RADIUS

**\$91,136.00 AVG HH INCOME**3-MILE RADIUS

**24,282 DAYTIME POPULATION**3-MILE RADIUS

TRAFFIC COUNTS

Airport Rd: 19,128 VPD San Felipe Rd: 2,956 VPD (Costar 2024)

#### **LOCATION OVERVIEW**

The area surrounding 6629 Airport Rd, Santa Fe, NM 87507, is experiencing steady growth, driven by significant residential and commercial development. The \*\*Airport Road Main Street Corridor initiative promotes mixed-use growth, creating a vibrant environment ideal for retail businesses. Nearby developments include 233 new multifamily units at Esplanade Village and additional residential projects along Airport Road, providing a growing customer base within close proximity. Major retail tenants like McDonald's, Tractor Supply Co., and AutoZone are located nearby, drawing consistent traffic to the area. Additionally, significant points of interest, such as Presbyterian Santa Fe Medical Center and Southwestern College, contribute to steady foot traffic and local economic activity. With 19,128 vehicles passing daily, this corridor offers high visibility, making it a desirable location for tenants seeking strong exposure and access in a thriving commercial district.