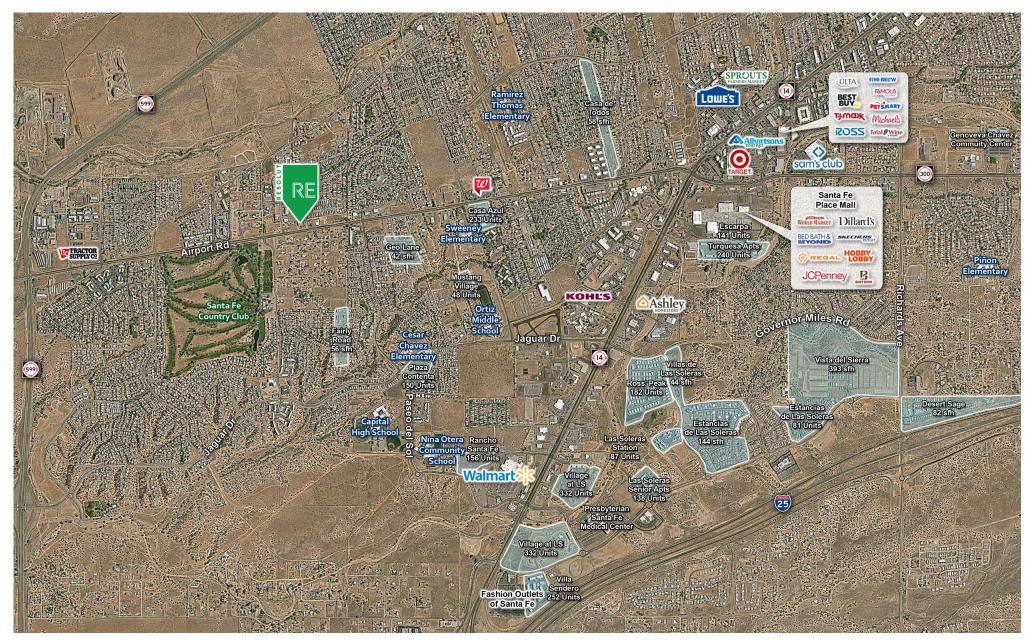

## **AREA TRAFFIC GENERATORS**

#### **LOCATION OVERVIEW**

The area surrounding 6629 Airport Rd, Santa Fe, NM 87507, is experiencing steady growth, driven by significant residential and commercial development. The \*\*Airport Road Main Street Corridor initiative promotes mixed-use growth, creating a vibrant environment ideal for retail businesses. Nearby developments include 233 new multifamily units at Esplanade Village and additional residential projects along Airport Road, providing a growing customer base within close proximity. Major retail tenants like McDonald's, Tractor Supply Co., and AutoZone are located nearby, drawing consistent traffic to the area. Additionally, significant points of interest, such as Presbyterian Santa Fe Medical Center and Southwestern College, contribute to steady foot traffic and local economic activity. With 19,128 vehicles passing daily, this corridor offers high visibility, making it a desirable location for tenants seeking strong exposure and access in a thriving commercial district.