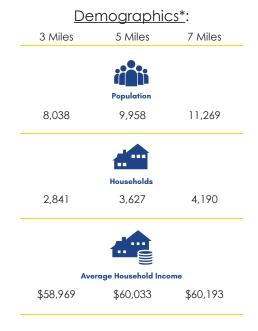

### <u>Co-Tenants</u>:

<u>Traffic Counts</u>: 5,510 AADT on Route 341

4,930 AADT on Route 129

10,810 AADT on Route 26

Additional Info: Hawkinsville is approximately 45 miles south of Macon, GA

\* Based on 2010 Census & 2021 Estimates