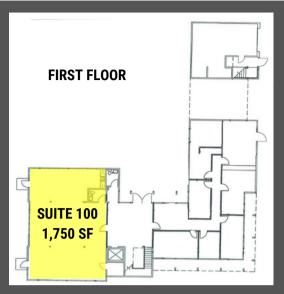

## **Property Information**

- Recently Remodeled Office Available
- Suite 100: 1,750 RSF
- Suite 200: 2,241 RSF
- Private Restroom
- ADA Accessible
- Ample Parking
- Tenant Improvements Negotiable
- Beautiful Park Views
- Immediate Trax Station Access
- Minutes to I-15 Access