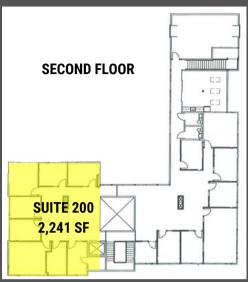

## **Property Information**

- Recently Remodeled Office Available
- Suite 100: 1,750 RSF
- Suite 200: 2,241 RSF
- Private Restroom
- ADA Accessible
- Ample Parking
- Tenant Improvements Negotiable
- Beautiful Park Views
- Immediate Trax Station Access
- Minutes to I-15 Access