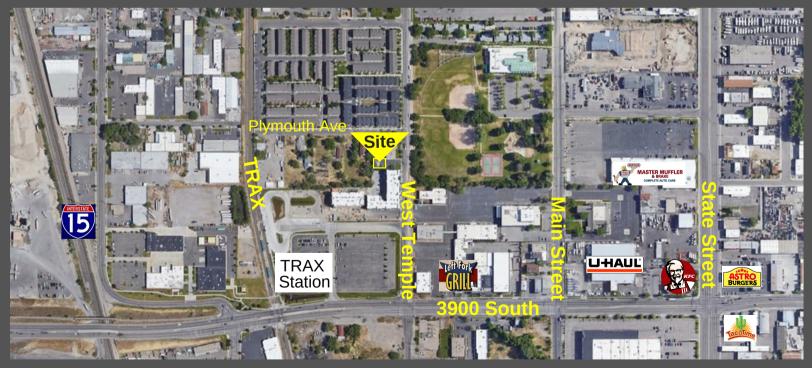

## RECENTLY REMODELED OFFICE SUITE FOR LEASE

3780 South West Temple, Salt Lake City, Utah 84115

## **Property Information**

- Recently Remodeled Office Available
- Suite 100: 1,750 RSF
- Suite 200: 2,241 RSF
- Private Restroom
- ADA Accessible
- Ample Parking
- Tenant Improvements Negotiable
- Beautiful Park Views
- Immediate Trax Station Access
- Minutes to I-15 Access

## RECENTLY REMODELED OFFICE SUITE FOR LEASE

3780 South West Temple, Salt Lake City, Utah 84115

This information is given with the understanding that all negotiations and/or real estate activity related to the property described above shall be conducted through this cRc Nationwide office. The above information while not guaranteed, was obtained from sources we believe to be reliable.