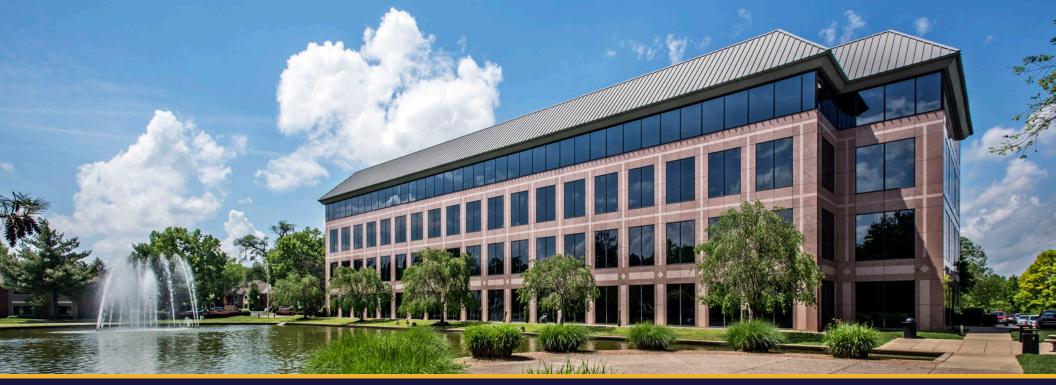

### 100 MALLARD CREEK RD LOUISVILLE, KY 40207

LAKEVIEW OFFICE BUILDING

# PROPERTY HIGHLIGHTS

Class A 75,000-sf office building with beautiful landscaping

Located just off of Shelbyville Road and Bowling Blvd. near the Mall of St. Matthews and Dupont Medical Center

Easy access to I-64 and I-264

Floor to ceiling windows, Class A finishes

Building conference room

24-hour key card access security system