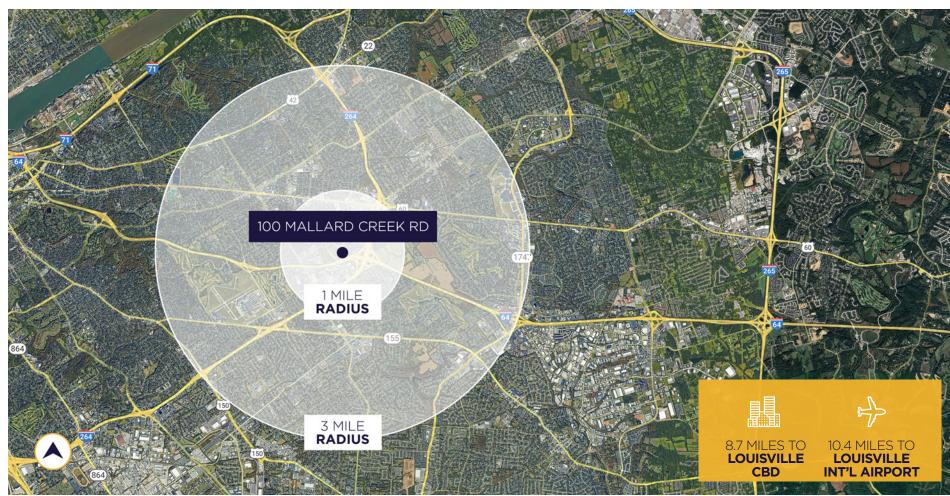

## VERSATILE LOCATION

The building is centrally located in the heart of St. Matthews in close proximity to the interstate system, providing quick access to points across the city. Nearby hospital and diagnostic services, as well as restaurant and retail amenities, make this a great location for any number of office users.

**O.8 MILES** TO BAPTIST HOSPITAL EAST

**1.2 MILES** TO NORTON WOMEN'S AND CHILDREN'S HOSPITAL

**1.5 MILES** TO UOFL HEALTH -MEDICAL CENTER EAST

**1.8 MILES** 