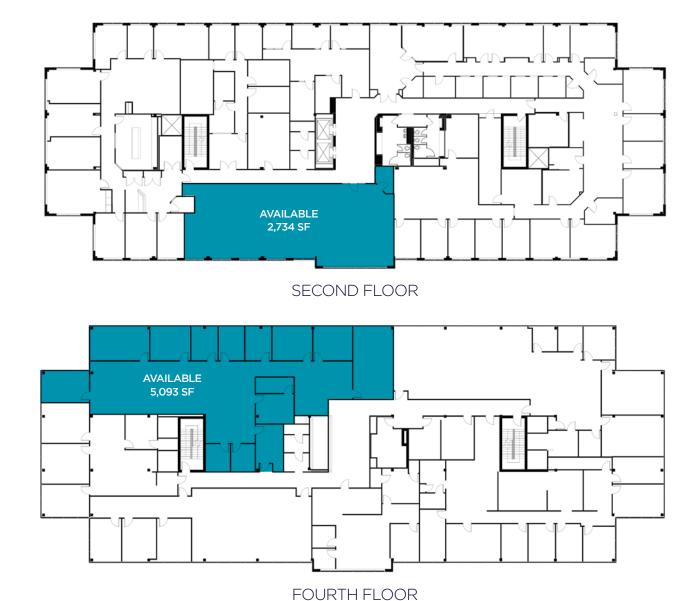

### 100 MALLARD CREEK RD LOUISVILLE, KY 40207

LAKEVIEW OFFICE BUILDING



# PROPERTY HIGHLIGHTS

Class A 75,000-sf office building with beautiful landscaping

Located just off of Shelbyville Road and Bowling Blvd. near the Mall of St. Matthews and Dupont Medical Center

Easy access to I-64 and I-264

Floor to ceiling windows, Class A finishes

Building conference room

24-hour key card access security system





#### 100 MALLARD CREEK RD | LOUISVILLE, KY 40207



FLOOR PLANS 2,734 - 5,093 SF

## VERSATILE LOCATION

The building is centrally located in the heart of St. Matthews in close proximity to the interstate system, providing quick access to points across the city. Nearby hospital and diagnostic services, as well as restaurant and retail amenities, make this a great location for any number of office users.









**O.8 MILES** TO BAPTIST HOSPITAL EAST

**1.2 MILES** TO NORTON WOMEN'S AND CHILDREN'S HOSPITAL

**1.5 MILES** TO UOFL HEALTH -MEDICAL CENTER EAST

**1.8 MILES** 





#### **BRENT BOLAND, CCIM**

bboland@commercialkentucky.com 502 384 4494 ext. 134

### **BRENT DOLEN, SIOR, CCIM**

bdolen@commercialkentucky.com 502 589 5150 ext. 262



Dammeneial. Kambue'r,

©2024 Cushman & Wakefield. All rights reserved. The information containe