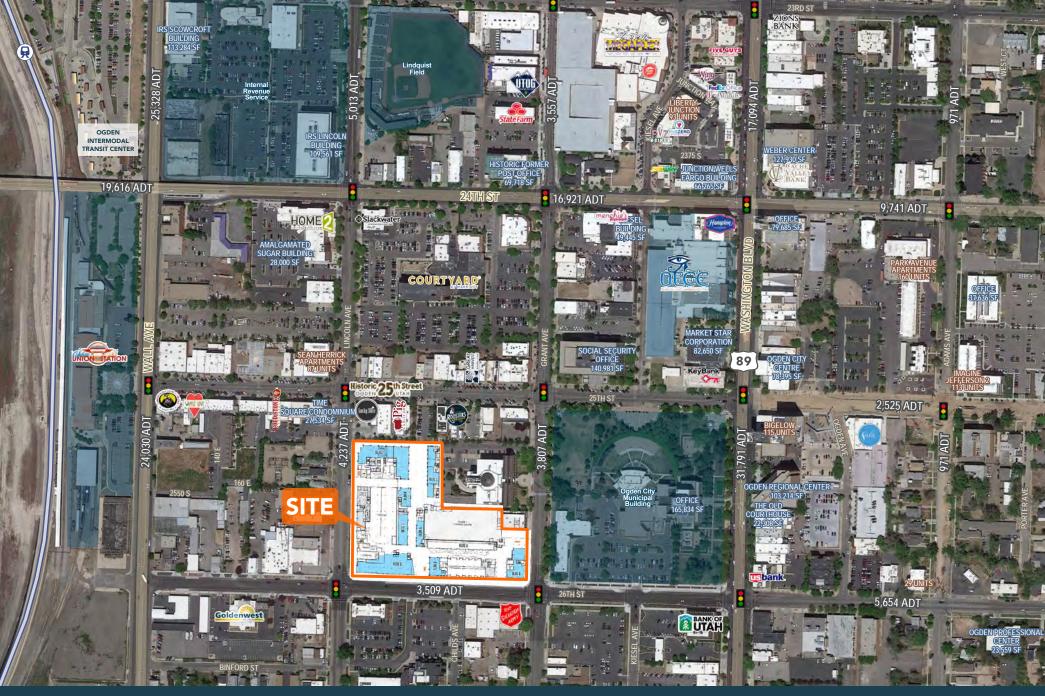

# **PROPERTY DETAILS** 26TH STREET & GRANT AVENUE, OGDEN, UTAH 84404

- New mixed-use development
- 13,450 SF grocery store space
- 36,545 SF of high end retail/food and beverage space available
- Over 350 residential units
- New boutique 90-key hotel
- 100,000 SF class A office building
- Located adjacent to Historic 25th Street