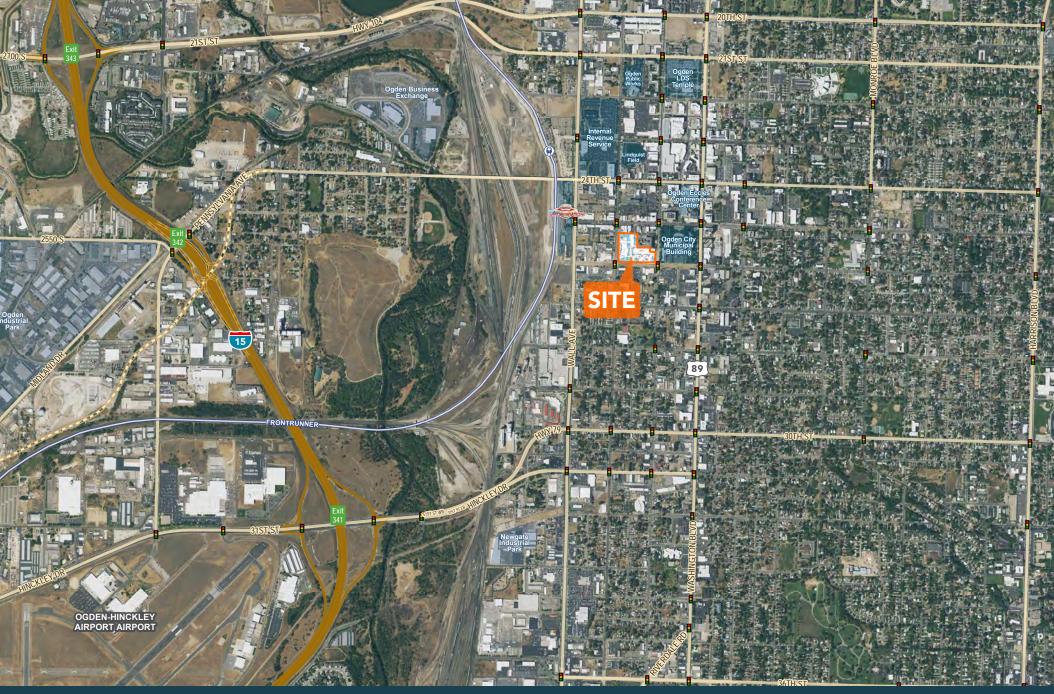

# **PROPERTY DETAILS** 26TH STREET & GRANT AVENUE, OGDEN, UTAH 84404

- New mixed-use development
- 13,450 SF grocery store space
- 36,545 SF of high end retail/food and beverage space available
- Over 350 residential units
- New boutique 90-key hotel
- 100,000 SF class A office building
- Located adjacent to Historic 25th Street