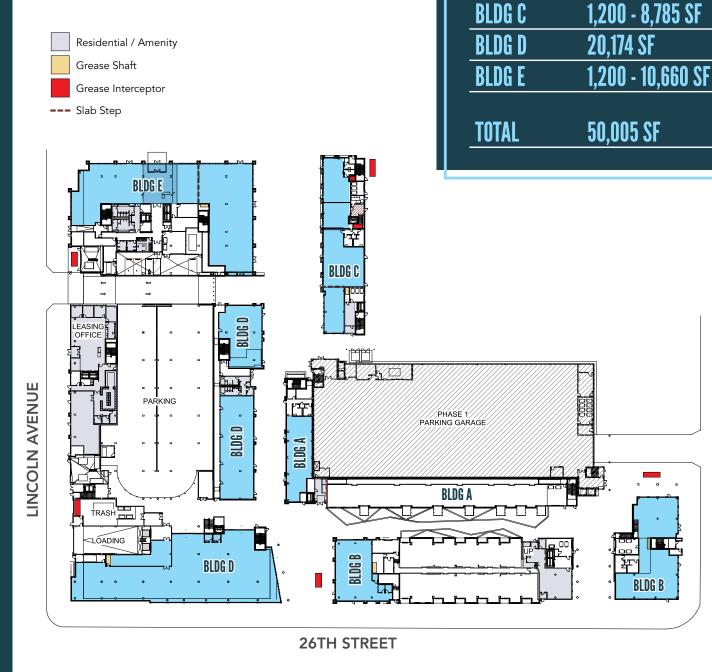

# SITE PLAN

**BLDG A** 

**BLDG B** 

1,200 - 2,330 SF

1,200 - 8,056 SF

**GRANT AVENUE** 