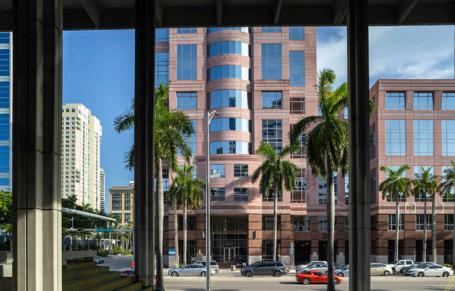

# Location. Proximity. Prominence.

200 East Broward's iconic 21 story, rose granite and limestone tower has defined the downtown Fort Lauderdale skyline since its completion in 1992. Located at the epicenter of downtown Fort Lauderdale, 200 East Broward is surrounded by high-end office buildings, luxury residential high-rises, world-class hotels, and phenomenal dining/entertainment centers in nearby Las Olas Boulevard.

The 227,158 square foot office building with an attached 8-story covered garage is Energy Star-rated. The office space boasts spectacular, expansive views of the Intracoastal Waterway, the Atlantic Ocean, or Fort Lauderdale's cityscape. 200 East Broward has undergone an impressive renovation and modernization program, resulting in impressive entry that highlights the sophisticated, contemporary common areas.

### Exteriors

Premier Class A Office Space