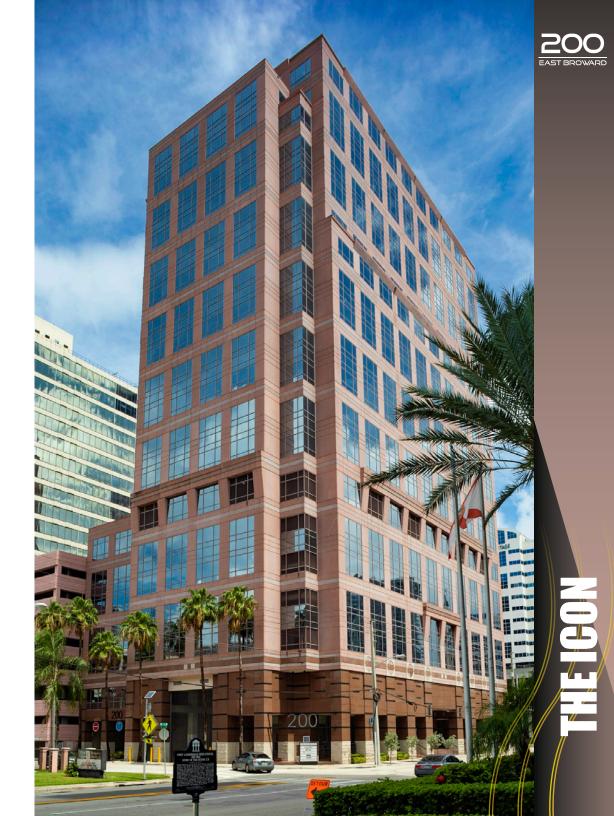

# Location. Proximity. Prominence.

200 East Broward's iconic 21 story, rose granite and limestone tower has defined the downtown Fort Lauderdale skyline since its completion in 1992. Located at the epicenter of downtown Fort Lauderdale, 200 East Broward is surrounded by high-end office buildings, luxury residential high-rises, world-class hotels, and phenomenal dining/entertainment centers in nearby Las Olas Boulevard.

The 227,158 square foot office building with an attached 8-story covered garage is Energy Star-rated. The office space boasts spectacular, expansive views of the Intracoastal Waterway, the Atlantic Ocean, or Fort Lauderdale's cityscape. 200 East Broward has undergone an impressive renovation and modernization program, resulting in impressive entry that highlights the sophisticated, contemporary common areas.