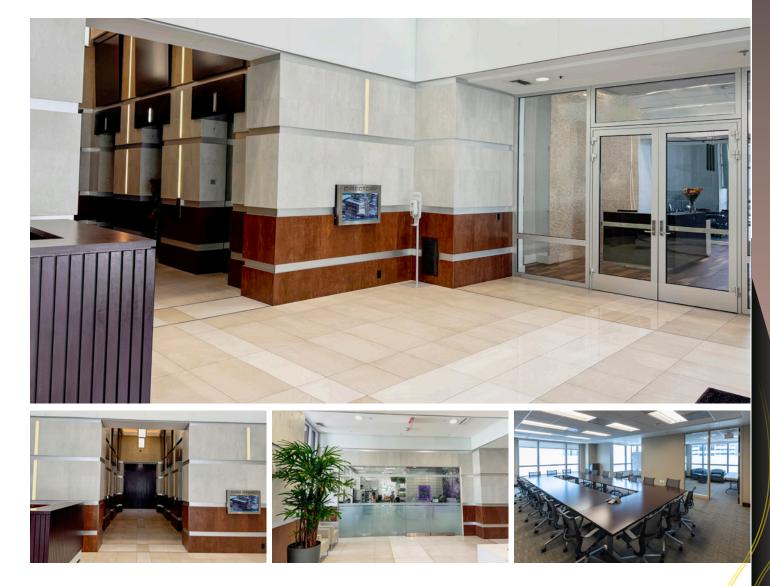

The 227,158 square foot office building with an attached 8-story covered garage is Energy Star-rated. The office space boasts spectacular, expansive views of the Intracoastal Waterway, the Atlantic Ocean, or Fort Lauderdale's cityscape. 200 East Broward has undergone an impressive renovation and modernization program, resulting in impressive entry that highlights the sophisticated, contemporary common areas.

### Interiors Impeccably renovated lobbies and common areas