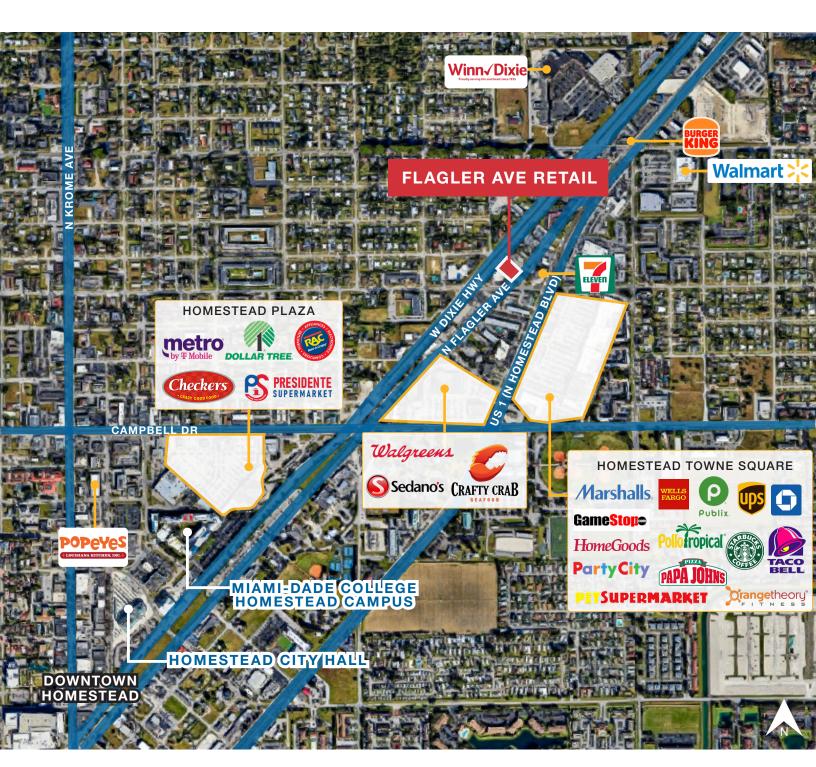

potential
- Ample parking
- Excellent access and visibility
- Zoning: B-2 City of Homestead



### **Location Features**

- **Historic Downtown District**: Located in Homestead's Historic Downtown District, this area offers a unique blend of charm and cultural richness.
- Access to Public Transit: The location provides convenient access to public transportation, making commuting easy.
- **Shopping and Dining**: Nearby shops and restaurants offer diverse dining and shopping options.
- **Thriving Business Environment**: The area supports a thriving business community, catering to various commercial needs and providing ample opportunities for growth.





9655 South Dixie Highway, Suite 300, Miami, FL 33156



maimia-ftl.com

## Retail Map

1106 - 1122 N Flagler Avenue | Homestead, FL 33030









### Demographics

1106 - 1122 N Flagler Avenue | Homestead, FL 33030



#### **Demographic Summary** RADIUS 1 Mile 3 Miles 5 Miles Population 17,875 129,080 188,785 Households 5,467 40,165 57,692 **Families** 3,961 30,544 44,506 Average Household Size 3.21 3.20 3.23 35.2 Median Age 34.8 34.9 Median Household Income \$43,850 \$58,550 \$61,681 Average Household Income \$64,598 \$82,348 \$84,293



#### For More Information

#### Craig Merlin

+1 305 987 4401 cmerlin@naimiami.com

### Edward Schmidt, CCIM, SIOR

+1 305 389 3837 eschmidt@naimiami.com





9655 South Dixie Highway, Suite 300, Miami, FL 33156