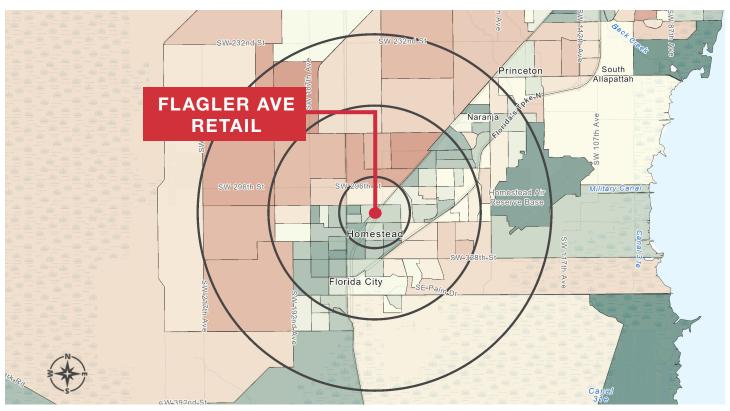

## Retail Map

1106 - 1122 N Flagler Avenue | Homestead, FL 33030

### Demographics

1106 - 1122 N Flagler Avenue | Homestead, FL 33030

#### **Demographic Summary** RADIUS 1 Mile 3 Miles 5 Miles Population 17,875 129,080 188,785 Households 5,467 40,165 57,692 **Families** 3,961 30,544 44,506 Average Household Size 3.21 3.20 3.23 35.2 Median Age 34.8 34.9 Median Household Income \$43,850 \$58,550 \$61,681 Average Household Income \$64,598 \$82,348 \$84,293