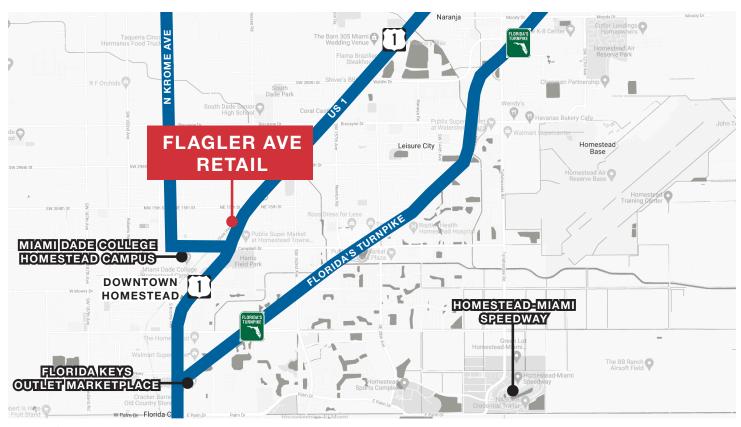

### **Location Features**

- **Historic Downtown District**: Located in Homestead's Historic Downtown District, this area offers a unique blend of charm and cultural richness.
- Access to Public Transit: The location provides convenient access to public transportation, making commuting easy.
- **Shopping and Dining**: Nearby shops and restaurants offer diverse dining and shopping options.
- **Thriving Business Environment**: The area supports a thriving business community, catering to various commercial needs and providing ample opportunities for growth.