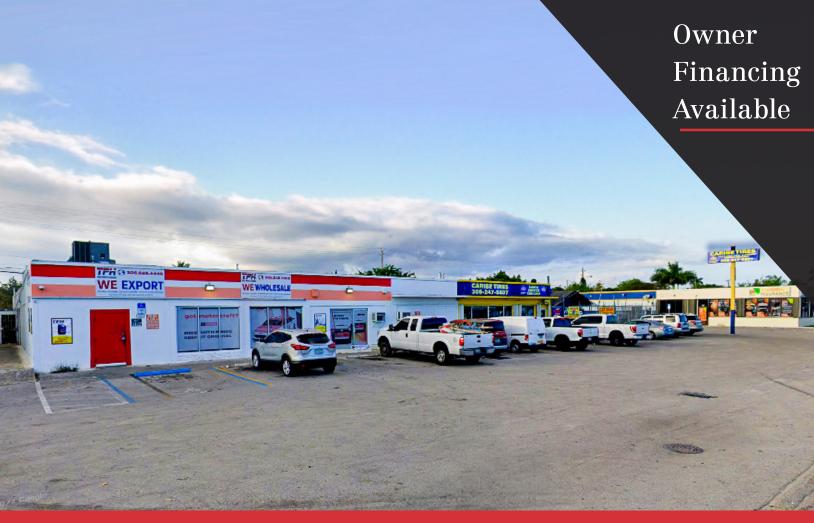

# Flagler Ave Retail or Redevelopment Opportunity

### FOR SALE | OWNER FINANCING AVAILABLE

1106 - 1122 N Flagler Avenue | Homestead, FL 33030

Land Size: 0.87 Acres
Building Size: 10,308 SF
Sale Price: \$2,950,000.00

### **Property Features**

- Owner financing available with attractive terms
- Great redevelopment potential
- Ample parking
- Excellent access and visibility
- Zoning: B-2 City of Homestead