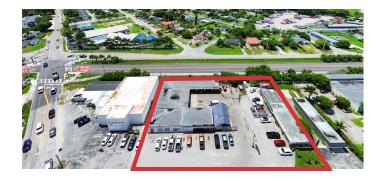

### Flagler Ave Retail or Redevelopment Opportunity

1106 - 1122 N Flagler Avenue | Homestead, FL 33030

### **Property Features**

- Owner financing available with attractive terms
- Great redevelopment potential
- Ample parking
- Excellent access and visibility
- Zoning: B-2 City of Homestead