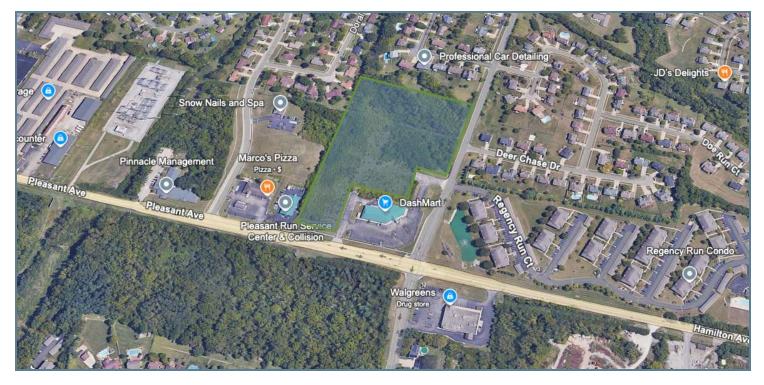

### LOCATION DESCRIPTION

Explore the lively community surrounding 1800 John Gray Road in Fairfield, OH. The area is a hotspot for retail and commercial activity, providing excellent visibility and accessibility for your business. Nearby, you'll find popular spots like Jungle Jim's International Market, a local favorite, and a variety of dining options. The location offers easy access to major transportation routes and boasts a strong customer base, making it the perfect place for your next business endeavor.

#### **PROPERTY HIGHLIGHTS**

- · Prime build-to-suit or ground lease opportunity
- Customizable lot for tailored business needs
- High visibility in a strategic location
- · Versatile land ready for development