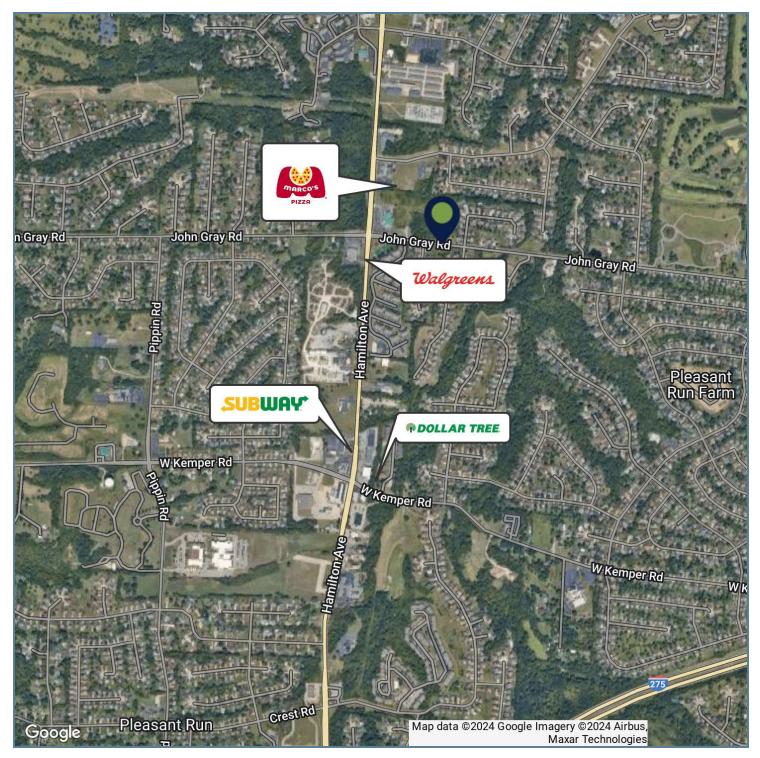

-------------------|-----------|--|
| Available SF:    |        |                            | 8.3 Acres |  |
| Lot Size:        |        |                            | 8.3 Acres |  |
|                  |        |                            |           |  |
| DEMOGRAPHICS     | 1 MILE | 3 MILES                    | 5 MILES   |  |
| Total Households | 4,205  | 26,779                     | 56,837    |  |
| Total Population | 11,205 | 68,176                     | 144,783   |  |

\$104,318



\$91,937

\$86,505

Presented By: Legacy Commercial Property 847-904-9200 info@legacypro.com

1800 JOHN GRAY ROAD, FAIRFIELD, OH 45014

## **ADDITIONAL PHOTOS**





Presented By: Legacy Commercial Property 847-904-9200 info@legacypro.com



1800 JOHN GRAY ROAD, FAIRFIELD, OH 45014

### **RETAILER MAP**



### Presented By:

**Legacy Commercial Property** 847-904-9200 info@legacypro.com



1800 JOHN GRAY ROAD, FAIRFIELD, OH 45014

## **DEMOGRAPHICS MAP & REPORT**



| POPULATION           | 1 MILE    | 3 MILES   | 5 MILES   |
|----------------------|-----------|-----------|-----------|
| Total Population     | 11,205    | 68,176    | 144,783   |
| Average Age          | 41        | 41        | 41        |
| Average Age (Male)   | 39        | 39        | 39        |
| Average Age (Female) | 42        | 42        | 42        |
| HOUSEHOLDS & INCOME  | 1 MILE    | 3 MILES   | 5 MILES   |
| Total Households     | 4,205     | 26,779    | 56,837    |
| # of Persons per HH  | 2.7       | 2.5       | 2.5       |
| Average HH Income    | \$104,318 | \$91,937  | \$86,505  |
| Average House Value  |