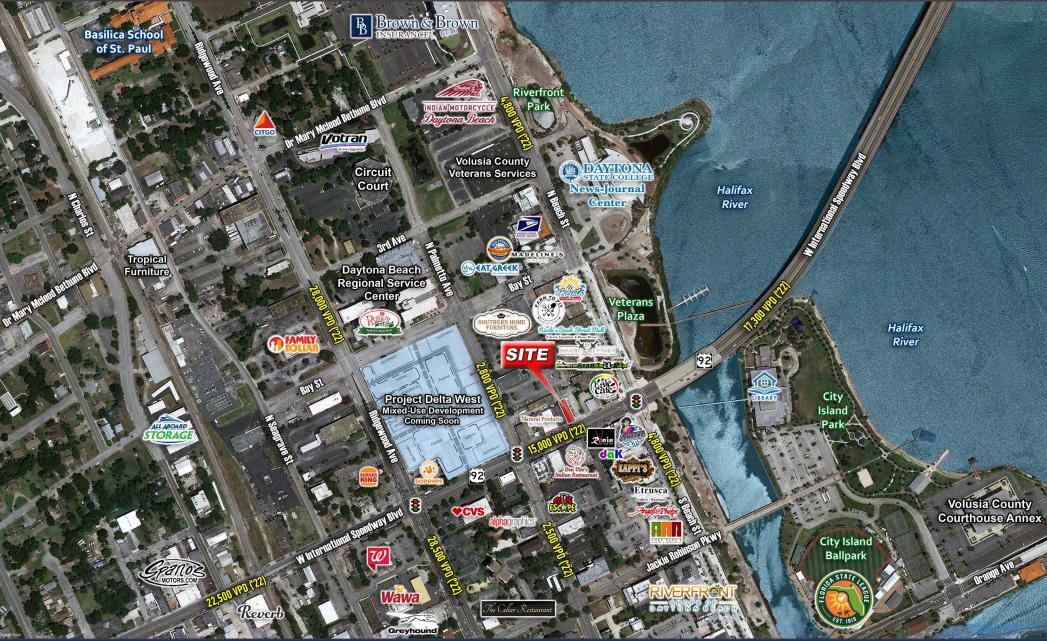

Click here for map.

#### **TRAFFIC COUNTS**

- 15,000 VPD on W International Speedway Blvd
- 28,500 VPD on Ridgewood Ave