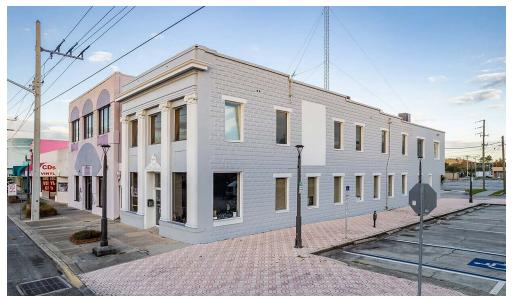

#### PROPERTY OVERVIEW

Former KRO Radio Station Building located in the heart of downtown Daytona Beach. Direct frontage with great traffic counts. Adequate parking for a multitude of uses. Seller is opening a coworking / flex space, Workspace Collective, next door which will be great driver of business to this location. Perfect for office, restaurant, or retail. Major redevelopment planned near this property.

### HIGHLIGHTS

- Located in the Central Business District and Opportunity Zone
- New Roof (May 2023)
- Excellent Frontage with High Traffic Counts
- Outstanding signage potential with mural and other sign options
- End cap with great views of the river with 20+ windows
- Next door to Workspace Collective (Voted #1 Coworking / Flex Space in Florida)