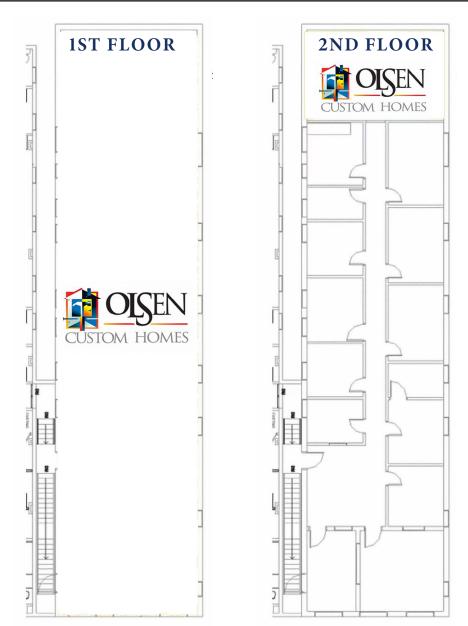

### AVAILABLE

- Approximately 6,000 SF 2-Story Building
- Owner to consider creative lease structures.

#### **RECENT IMPROVEMENTS**

- New roof with insulation (May 2023)
- New primary electric panel (January 2023)
- New tile floor & baseboard on first floor (October 2023)

#### TENANCY

• First floor currently leased until December 31, 2023