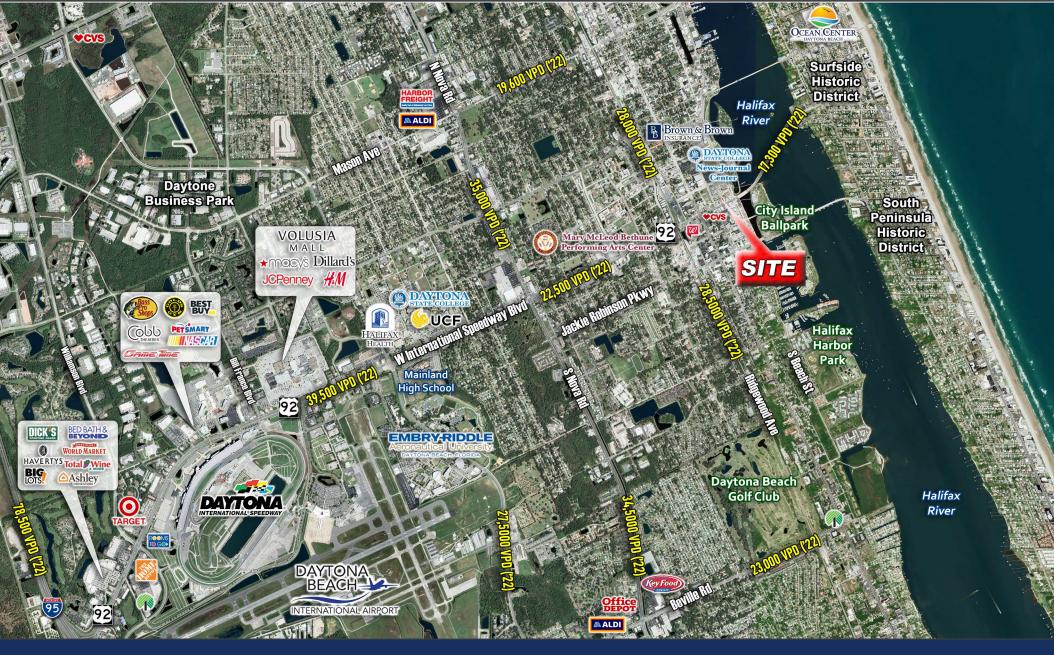

Click here for map.

#### **TRAFFIC COUNTS**

- 15,000 VPD on W International Speedway Blvd
- 28,500 VPD on Ridgewood Ave