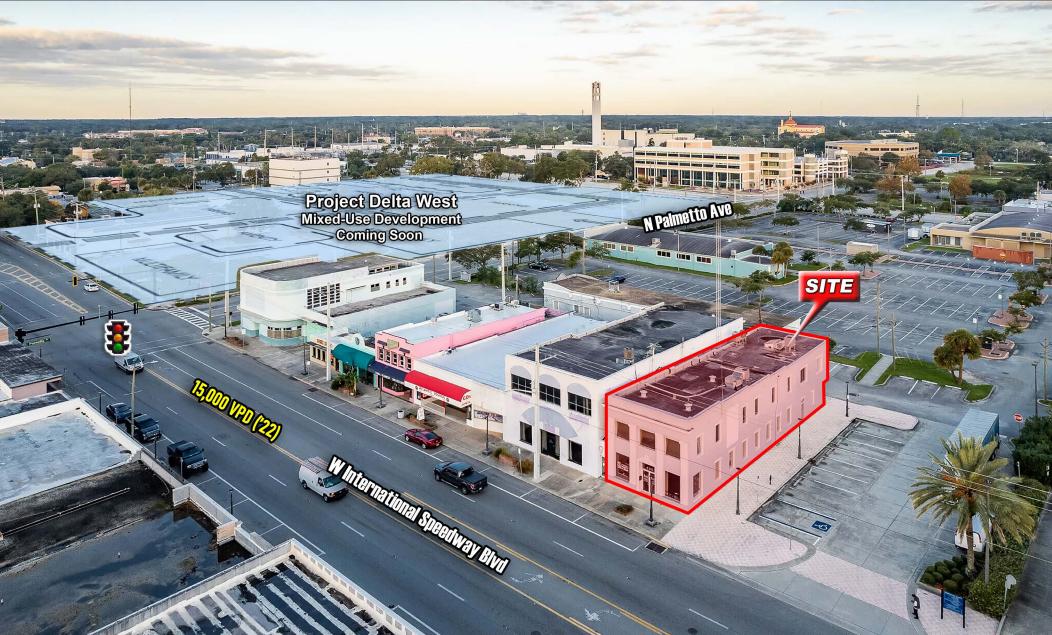

#### PROPERTY OVERVIEW

Former KRO Radio Station Building located in the heart of downtown Daytona Beach. Direct frontage with great traffic counts. Adequate parking for a multitude of uses. Seller is opening a coworking / flex space, Workspace Collective, next door which will be great driver of business to this location. Perfect for office, restaurant, or retail. Major redevelopment planned near this property.

#### **TRAFFIC COUNTS**

- 15,000 VPD on W International Speedway Blvd
- 28,500 VPD on Ridgewood Ave