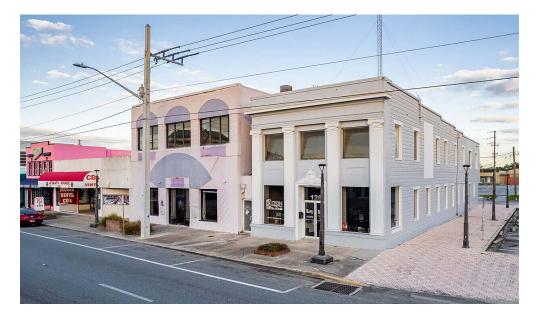

#### PROPERTY OVERVIEW

Former KRO Radio Station Building located in the heart of downtown Daytona Beach. Direct frontage with great traffic counts. Adequate parking for a multitude of uses. Seller is opening a coworking / flex space, Workspace Collective, next door which will be great driver of business to this location. Perfect for office, restaurant, or retail. Major redevelopment planned near this property.

### HIGHLIGHTS

- Located in the Central Business District and Opportunity Zone
- New Roof (May 2023)
- Excellent Frontage with High Traffic Counts
- Outstanding signage potential with mural and other sign options
- End cap with great views of the river with 20+ windows
- Next door to Workspace Collective (Voted #1 Coworking / Flex Space in Florida)