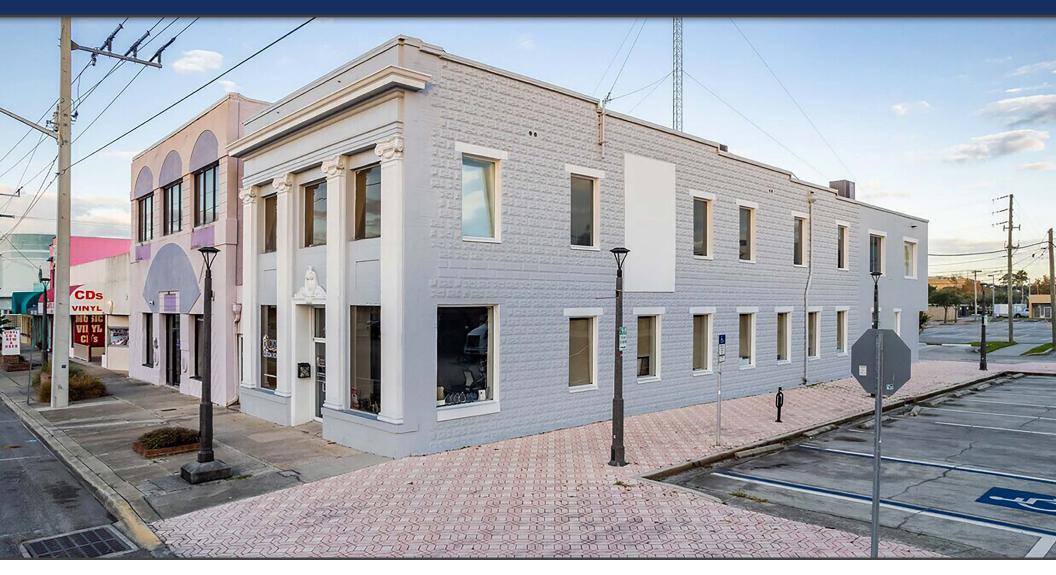

126 W International Speedway Blvd, Daytona Beach, Florida 32114

#### PROPERTY OVERVIEW

Former KRO Radio Station Building located in the heart of downtown Daytona Beach. Direct frontage with great traffic counts. Adequate parking for a multitude of uses. Seller is opening a coworking / flex space, Workspace Collective, next door which will be great driver of business to this location. Perfect for office, restaurant, or retail. Major redevelopment planned near this property.

### HIGHLIGHTS

- Located in the Central Business District and Opportunity Zone
- New Roof (May 2023)
- Excellent Frontage with High Traffic Counts
- Outstanding signage potential with mural and other sign options
- End cap with great views of the river with 20+ windows
- Next door to Workspace Collective (Voted #1 Coworking / Flex Space in Florida)