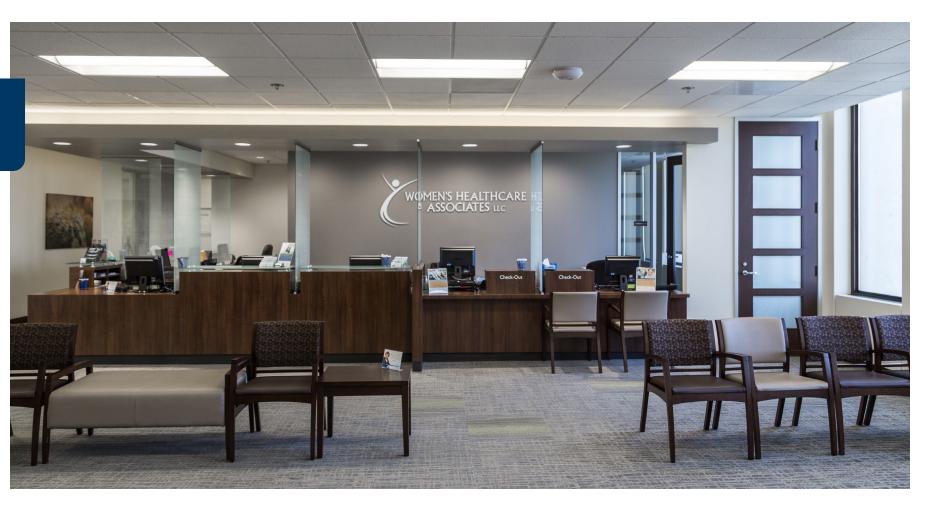

### 700 NE Multnomah St, Portland, OR 97232

This is a rare opportunity to secure a full floor of state-of-the-art medical space at below market rent. This plug-and-play clinic space includes reception, offices, exam rooms and procedure rooms, as well as modern and comfortable staff areas. The space features 360-degree views from the top floor of the Lloyd 700 Building, with ample employee and visitor parking underground. Tenants enjoy superior amenities and security in a professionally managed building.