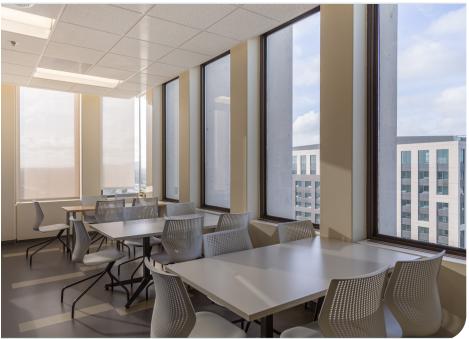

### 700 NE Multnomah St, Portland, OR 97232

This is a rare opportunity to secure a full floor of state-of-the-art medical space at below market rent. This plug-and-play clinic space includes reception, offices, exam rooms and procedure rooms, as well as modern and comfortable staff areas. The space features 360-degree views from the top floor of the Lloyd 700 Building, with ample employee and visitor parking underground. Tenants enjoy superior amenities and security in a professionally managed building.

# LIBRARY