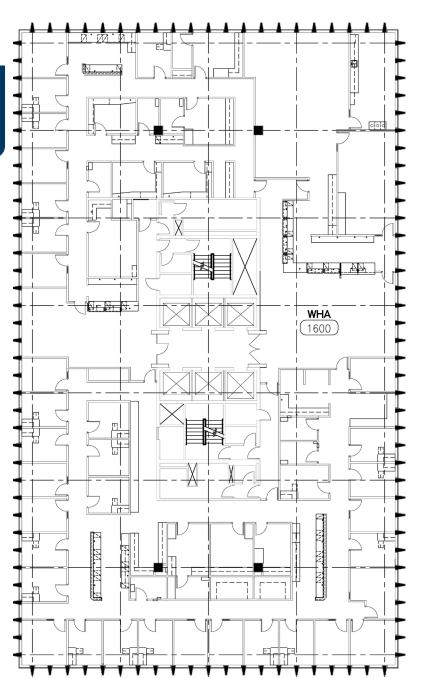

## **LLOYD 700 BUILDING**

Office Space: 17,446 RSF

### 700 NE Multnomah St, Portland, OR 97232

This is a rare opportunity to secure a full floor of state-of-the-art medical space at below market rent. This plug-and-play clinic space includes reception, offices, exam rooms and procedure rooms, as well as modern and comfortable staff areas. The space features 360-degree views from the top floor of the Lloyd 700 Building, with ample employee and visitor parking underground. Tenants enjoy superior amenities and security in a professionally managed building.

### JEFF FALCONER, SIOR

| PROPERTY DETAILS & AMENITIES |                                                          |
|------------------------------|----------------------------------------------------------|
| Total SF                     | 17,446 SF                                                |
| Rate                         | \$34.00/ SF<br>Full Service                              |
| Renovated                    | 2021                                                     |
| Parking                      | 2:1,000 SF parking ratio                                 |
| Expiration                   | March 2026<br>Extension available directly with Landlord |
| Amenities                    | On-site security, fitness center, Lloyd<br>Cycle Station |