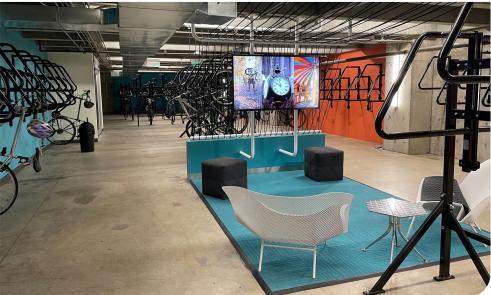

### JEFF FALCONER, SIOR

| PROPERTY DETAILS & AMENITIES |                                                          |
|------------------------------|----------------------------------------------------------|
| Total SF                     | 17,446 SF                                                |
| Rate                         | \$34.00/ SF<br>Full Service                              |
| Renovated                    | 2021                                                     |
| Parking                      | 2:1,000 SF parking ratio                                 |
| Expiration                   | March 2026<br>Extension available directly with Landlord |
| Amenities                    | On-site security, fitness center, Lloyd<br>Cycle Station |