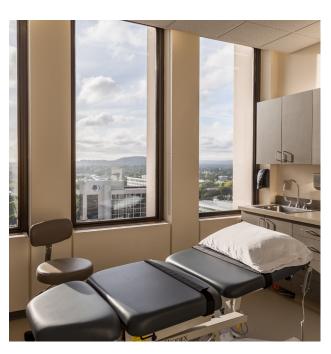

### 700 NE Multnomah St, Portland, OR 97232

This is a rare opportunity to secure a full floor of state-of-the-art medical space at below market rent. This plug-and-play clinic space includes reception, offices, exam rooms and procedure rooms, as well as modern and comfortable staff areas. The space features 360-degree views from the top floor of the Lloyd 700 Building, with ample employee and visitor parking underground. Tenants enjoy superior amenities and security in a professionally managed building.