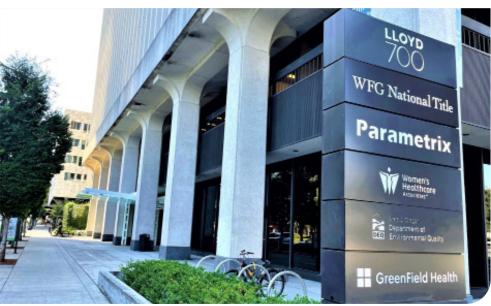

### 700 NE Multnomah St, Portland, OR 97232

This is a rare opportunity to secure a full floor of state-of-the-art medical space at below market rent. This plug-and-play clinic space includes reception, offices, exam rooms and procedure rooms, as well as modern and comfortable staff areas. The space features 360-degree views from the top floor of the Lloyd 700 Building, with ample employee and visitor parking underground. Tenants enjoy superior amenities and security in a professionally managed building.