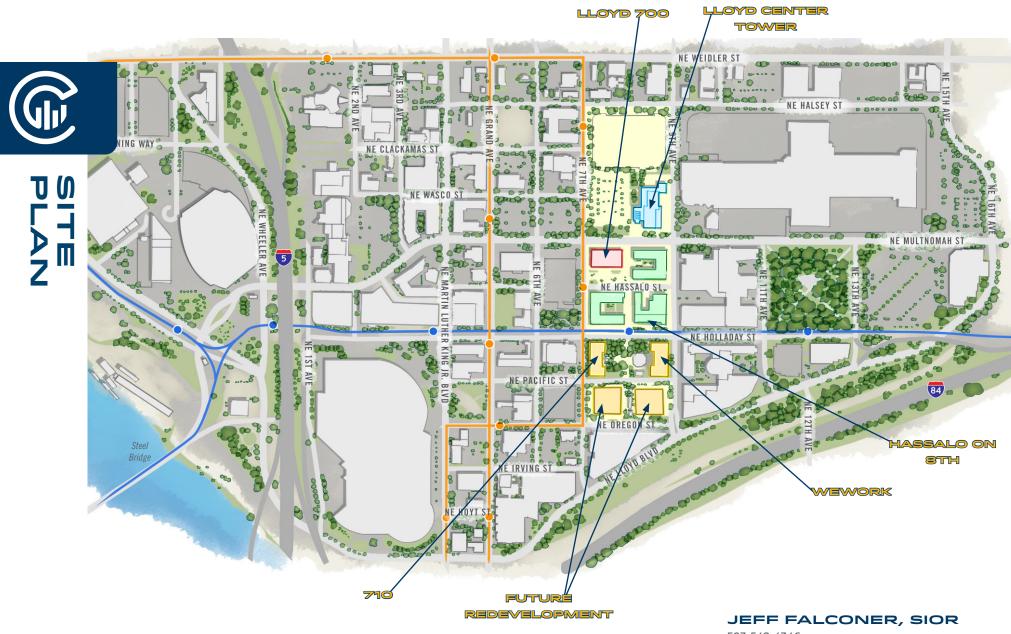

### JEFF FALCONER, SIOR

| PROPERTY DETAILS & AMENITIES |                                                          |
|------------------------------|----------------------------------------------------------|
| Total SF                     | 17,446 SF                                                |
| Rate                         | \$34.00/ SF<br>Full Service                              |
| Renovated                    | 2021                                                     |
| Parking                      | 2:1,000 SF parking ratio                                 |
| Expiration                   | March 2026<br>Extension available directly with Landlord |
| Amenities                    | On-site security, fitness center, Lloyd<br>Cycle Station |