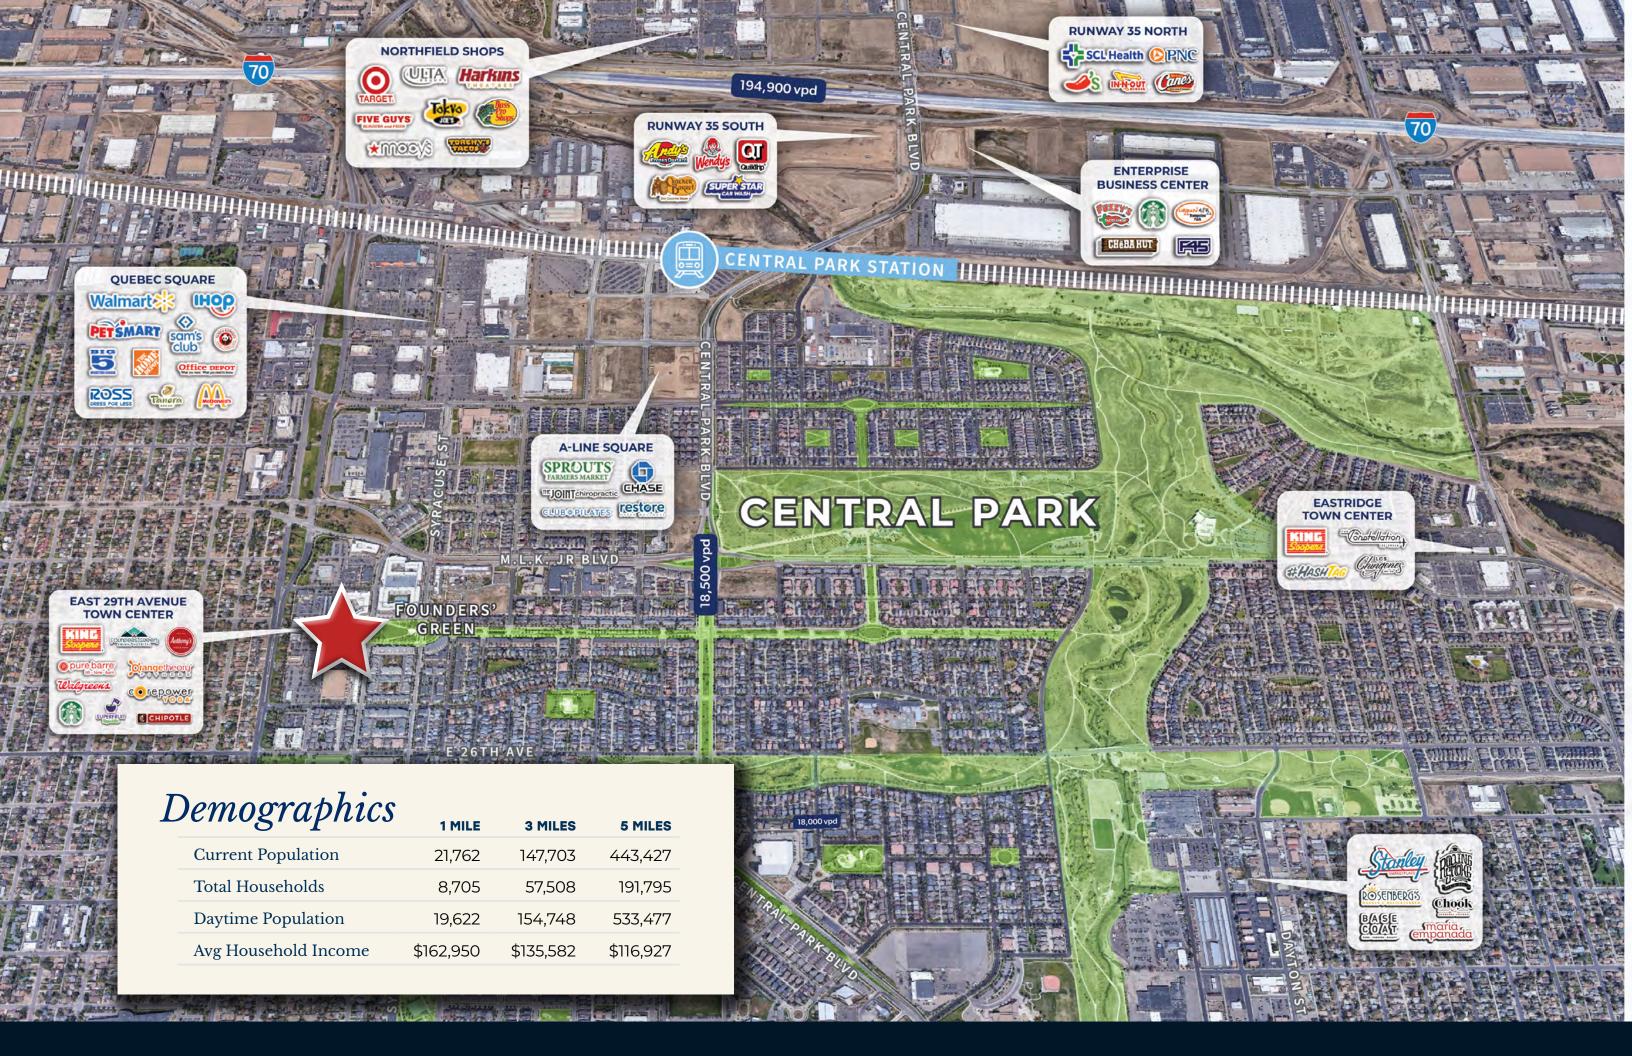

Quick, easy access to I-70 & I-270

Excellent area demographics

Denver's premier master-planned community

East 29th Avenue is home to the Town Center's shops, restaurants and services. Where people gather in the summertime for free concerts, movies under the stars and a weekly Farmers Market. Here, Central Park's rich diversity in both architecture and lifestyle are showcased beautifully, and the Denver community comes to life.