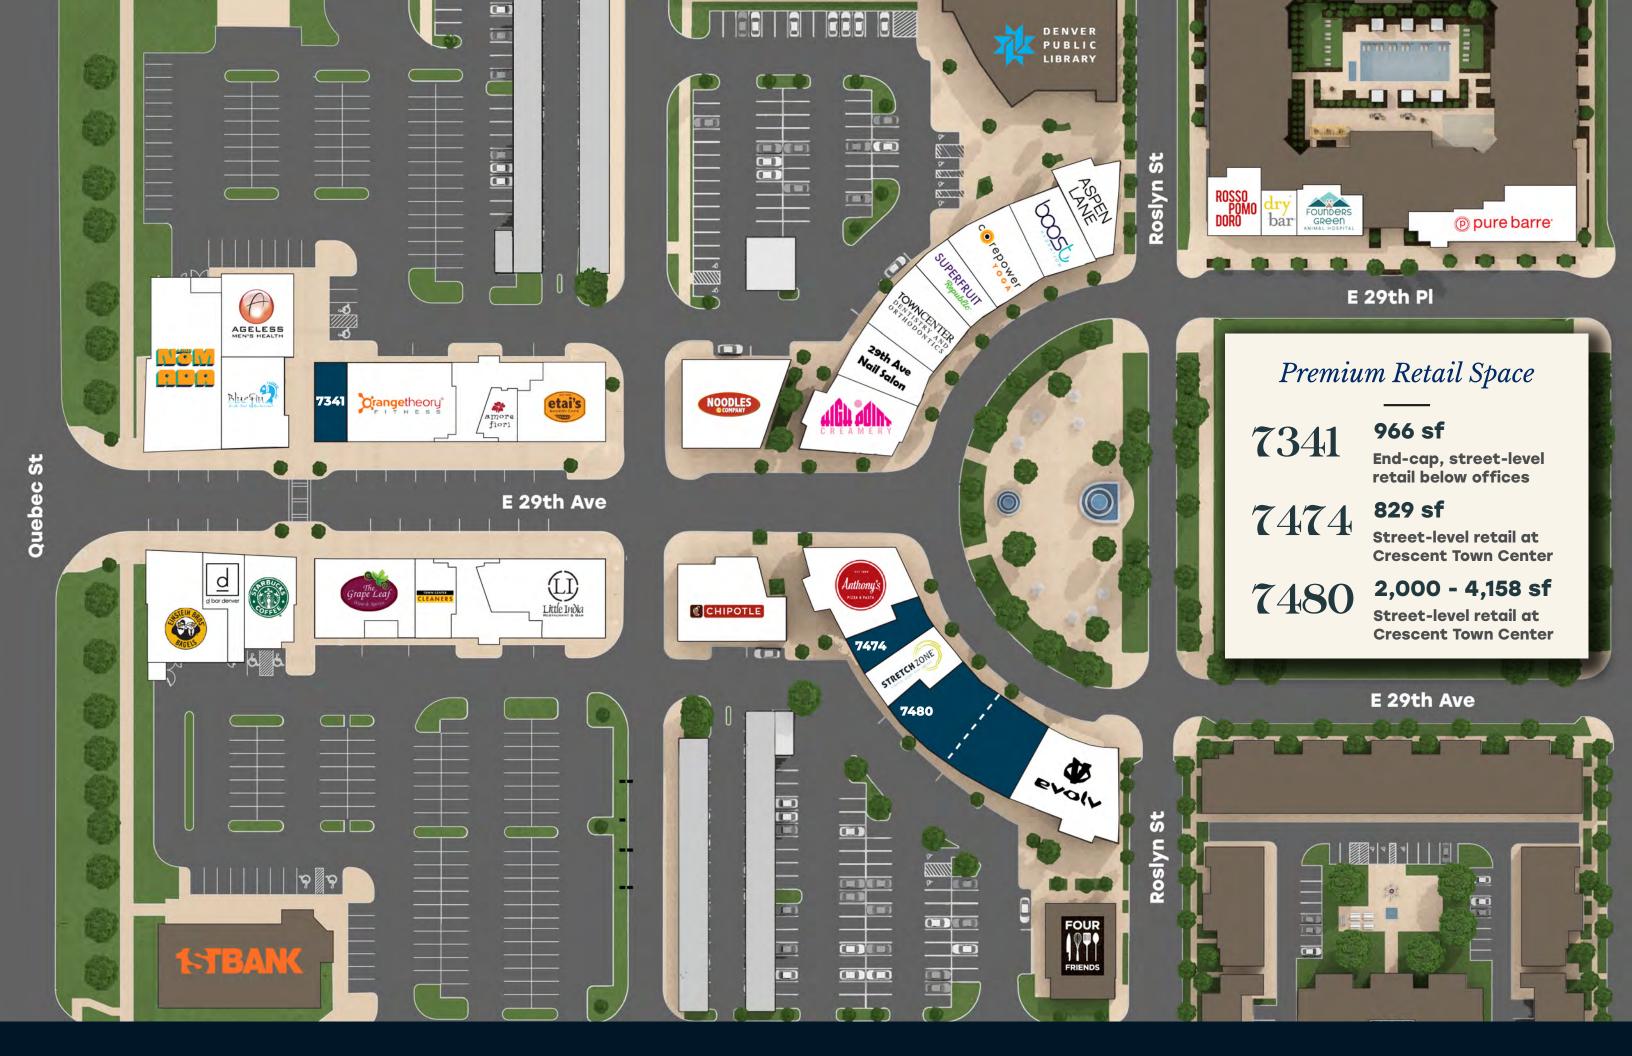

# Class A Office Space Available

### 7341-7357

Entire 2nd floor: 8,849 sf available

### 7350

Suite 200: 2,888 sf available

#### Retail leasing contact information

Sam Zaitz 303-931-1201 sam.zaitz@jll.com Lorenzo Harris 720-431-9122 lorenzo.harris@jll.com