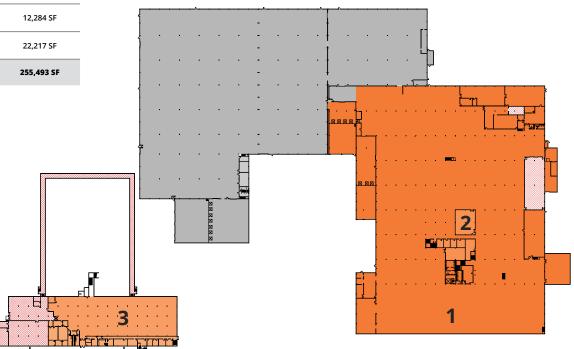

## **FLOOR PLAN**

#### **BEFORE & AFTER**

| NUMBER | SPACE DESIGNATION   | CLEAR HEIGHT    | SQUARE FEET |
|--------|---------------------|-----------------|-------------|
| 1      | WAREHOUSE 1         | 14' 6" - 18' 6" | 190,068 SF  |
| 2      | WAREHOUSE 1 OFFICES | N/A             | 4,815 SF    |
| 3      | LOWER LEVEL         | 10′             | 19,357 SF   |
| 4      | LOWER LEVEL OFFICES | N/A             | 6,752 SF    |
| 5      | UPPER LEVEL OFFICES | N/A             | 12,284 SF   |
| 6      | MECHANICAL          | N/A             | 22,217 SF   |
| TOTAL  |                     |                 | 255,493 SF  |
|        |                     |                 |             |