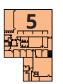

## **FLOOR PLAN**

#### **BEFORE & AFTER**

| NUMBER | SPACE DESIGNATION   | CLEAR HEIGHT    | SQUARE FEET |
|--------|---------------------|-----------------|-------------|
| 1      | WAREHOUSE 1         | 14' 6" - 18' 6" | 190,068 SF  |
| 2      | WAREHOUSE 1 OFFICES | N/A             | 4,815 SF    |
| 3      | LOWER LEVEL         | 10′             | 19,357 SF   |
| 4      | LOWER LEVEL OFFICES | N/A             | 6,752 SF    |
| 5      | UPPER LEVEL OFFICES | N/A             | 12,284 SF   |
| 6      | MECHANICAL          | N/A             | 22,217 SF   |
| TOTAL  |                     |                 | 255,493 SF  |
|        |                     |                 |             |