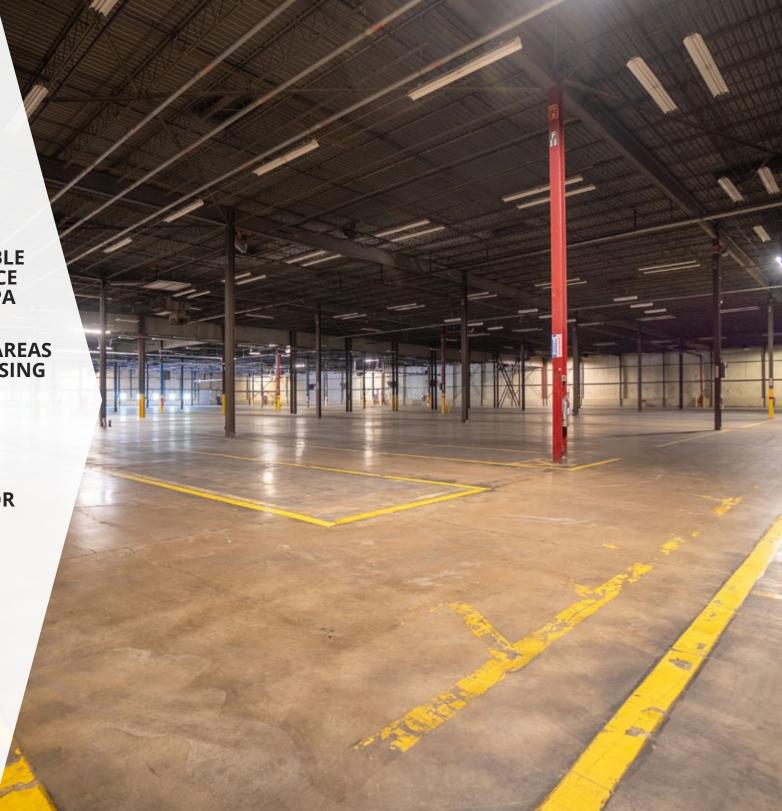

### 835 WASHINGTON ST | ST. MARYS, PA

| AVAILABLE SPACE    | 233,276 SF                                                              |
|--------------------|-------------------------------------------------------------------------|
| MINIMUM DIVISIBLE  | 31,806 SF Warehouse   6,752 SF Office                                   |
| MAX CONTIGUOUS     | 233,276 SF                                                              |
| WAREHOUSE SPACE    | 209,425 SF                                                              |
| OFFICE SPACE       | 23,851 SF                                                               |
| FLOORS             | 3                                                                       |
| ELEVATORS          | 1 Freight Elevator                                                      |
| DOCK DOORS         | 16, All with Levelers; 14 with Trailer Locks                            |
| DRIVE-IN DOORS     | 1 Grade Level                                                           |
| CLEAR HEIGHT       | 14' 6" - 24' 8"                                                         |
| COLUMN WIDTH/DEPTH | 20' x 50'                                                               |
| ROOF               | Flat, Rubber Membrane                                                   |
| WALLS              | Brick, Block, Insulated Metal Panels                                    |
| FLOORS             | 8" Concrete (Some Wood Floors Above Lower Level Offices)                |
| YEAR BUILT         | 1953-1971   Renovated in 2020                                           |
| FIRE SUPPRESSION   | 100% Wet                                                                |
| LIGHTING           | Fluorescent                                                             |
| POWER              | Heavy Power Provided by First Energy/West Penn Power                    |
| PARKING            | 211 Vehicle Spaces; Ample Truck and Trailer Parking                     |
| LAND AREA          | 38.68 Acres                                                             |
| ZONING             | L-I Limited Industrial District                                         |
| PARCEL ID          | 13-13-011-7219/001551<br>13-13-011-7279/001553<br>13-13-189-9583/002272 |
| RAIL               | Previously Rail Served, Spur Was Removed                                |
| OPEX ESTIMATE      | \$0.85/SF                                                               |