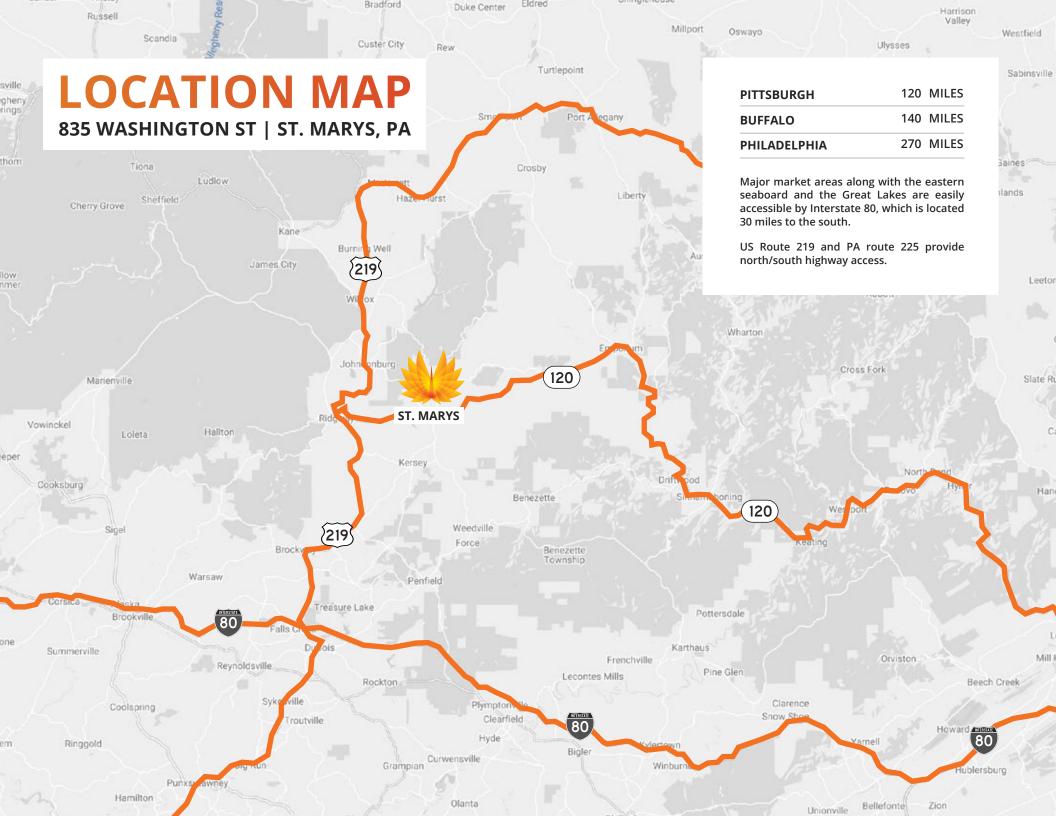

### 835 WASHINGTON ST | ST. MARYS, PA

| AVAILABLE SPACE    | 233,276 SF                                                              |
|--------------------|-------------------------------------------------------------------------|
| MINIMUM DIVISIBLE  | 31,806 SF Warehouse   6,752 SF Office                                   |
| MAX CONTIGUOUS     | 233,276 SF                                                              |
| WAREHOUSE SPACE    | 209,425 SF                                                              |
| OFFICE SPACE       | 23,851 SF                                                               |
| FLOORS             | 3                                                                       |
| ELEVATORS          | 1 Freight Elevator                                                      |
| DOCK DOORS         | 16, All with Levelers; 14 with Trailer Locks                            |
| DRIVE-IN DOORS     | 1 Grade Level                                                           |
| CLEAR HEIGHT       | 14' 6" - 24' 8"                                                         |
| COLUMN WIDTH/DEPTH | 20' x 50'                                                               |
| ROOF               | Flat, Rubber Membrane                                                   |
| WALLS              | Brick, Block, Insulated Metal Panels                                    |
| FLOORS             | 8" Concrete (Some Wood Floors Above Lower Level Offices)                |
| YEAR BUILT         | 1953-1971   Renovated in 2020                                           |
| FIRE SUPPRESSION   | 100% Wet                                                                |
| LIGHTING           | Fluorescent                                                             |
| POWER              | Heavy Power Provided by First Energy/West Penn Power                    |
| PARKING            | 211 Vehicle Spaces; Ample Truck and Trailer Parking                     |
| LAND AREA          | 38.68 Acres                                                             |
| ZONING             | L-I Limited Industrial District                                         |
| PARCEL ID          | 13-13-011-7219/001551<br>13-13-011-7279/001553<br>13-13-189-9583/002272 |
| RAIL               | Previously Rail Served, Spur Was Removed                                |
| OPEX ESTIMATE      | \$0.85/SF                                                               |