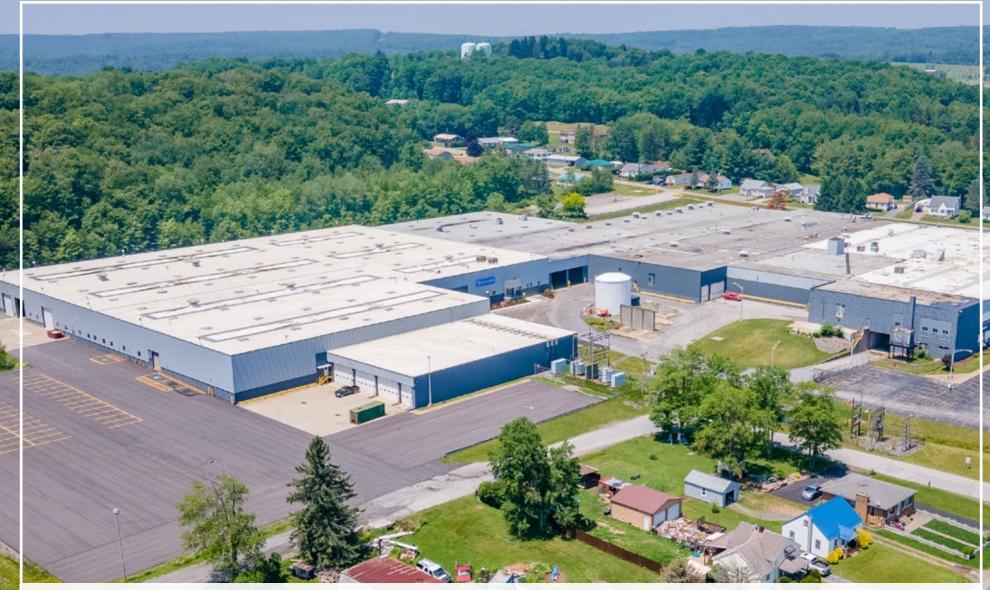

# FOR LEASE/SALE | 233,276 SF 835 WASHINGTON ST | ST. MARYS, PA

PATRICK DEDERING | DIRECTOR, ACQUISITION & LEASING | 414-376-6933 | PATRICK@PHOENIXINVESTORS.COM LUKE HERDER | ASSISTANT VICE PRESIDENT, ACQUISITION & LEASING | 414-244-9575 | LHERDER@PHOENIXINVESTORS.COM

### 835 WASHINGTON ST | ST. MARYS, PA

| AVAILABLE SPACE    | 233,276 SF                                                              |
|--------------------|-------------------------------------------------------------------------|
| MINIMUM DIVISIBLE  | 31,806 SF Warehouse   6,752 SF Office                                   |
| MAX CONTIGUOUS     | 233,276 SF                                                              |
| WAREHOUSE SPACE    | 209,425 SF                                                              |
| OFFICE SPACE       | 23,851 SF                                                               |
| FLOORS             | 3                                                                       |
| ELEVATORS          | 1 Freight Elevator                                                      |
| DOCK DOORS         | 16, All with Levelers; 14 with Trailer Locks                            |
| DRIVE-IN DOORS     | 1 Grade Level                                                           |
| CLEAR HEIGHT       | 14' 6" - 24' 8"                                                         |
| COLUMN WIDTH/DEPTH | 20' x 50'                                                               |
| ROOF               | Flat, Rubber Membrane                                                   |
| WALLS              | Brick, Block, Insulated Metal Panels                                    |
| FLOORS             | 8" Concrete (Some Wood Floors Above Lower Level Offices)                |
| YEAR BUILT         | 1953-1971   Renovated in 2020                                           |
| FIRE SUPPRESSION   | 100% Wet                                                                |
| LIGHTING           | Fluorescent                                                             |
| POWER              | Heavy Power Provided by First Energy/West Penn Power                    |
| PARKING            | 211 Vehicle Spaces; Ample Truck and Trailer Parking                     |
| LAND AREA          | 38.68 Acres                                                             |
| ZONING             | L-I Limited Industrial District                                         |
| PARCEL ID          | 13-13-011-7219/001551<br>13-13-011-7279/001553<br>13-13-189-9583/002272 |
| RAIL               | Previously Rail Served, Spur Was Removed                                |
| OPEX ESTIMATE      | \$0.85/SF                                                               |