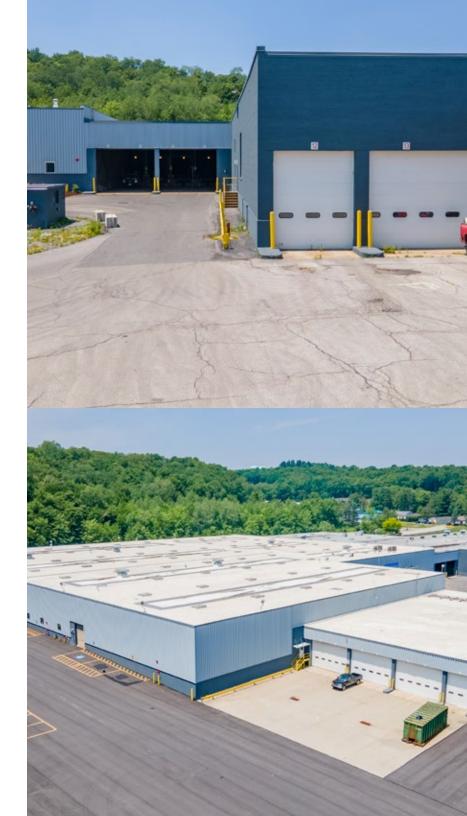

### 835 WASHINGTON ST | ST. MARYS, PA

| AVAILABLE SPACE    | 233,276 SF                                                              |
|--------------------|-------------------------------------------------------------------------|
| MINIMUM DIVISIBLE  | 31,806 SF Warehouse   6,752 SF Office                                   |
| MAX CONTIGUOUS     | 233,276 SF                                                              |
| WAREHOUSE SPACE    | 209,425 SF                                                              |
| OFFICE SPACE       | 23,851 SF                                                               |
| FLOORS             | 3                                                                       |
| ELEVATORS          | 1 Freight Elevator                                                      |
| DOCK DOORS         | 16, All with Levelers; 14 with Trailer Locks                            |
| DRIVE-IN DOORS     | 1 Grade Level                                                           |
| CLEAR HEIGHT       | 14' 6" - 24' 8"                                                         |
| COLUMN WIDTH/DEPTH | 20' x 50'                                                               |
| ROOF               | Flat, Rubber Membrane                                                   |
| WALLS              | Brick, Block, Insulated Metal Panels                                    |
| FLOORS             | 8" Concrete (Some Wood Floors Above Lower Level Offices)                |
| YEAR BUILT         | 1953-1971   Renovated in 2020                                           |
| FIRE SUPPRESSION   | 100% Wet                                                                |
| LIGHTING           | Fluorescent                                                             |
| POWER              | Heavy Power Provided by First Energy/West Penn Power                    |
| PARKING            | 211 Vehicle Spaces; Ample Truck and Trailer Parking                     |
| LAND AREA          | 38.68 Acres                                                             |
| ZONING             | L-I Limited Industrial District                                         |
| PARCEL ID          | 13-13-011-7219/001551<br>13-13-011-7279/001553<br>13-13-189-9583/002272 |
| RAIL               | Previously Rail Served, Spur Was Removed                                |
| OPEX ESTIMATE      | \$0.85/SF                                                               |