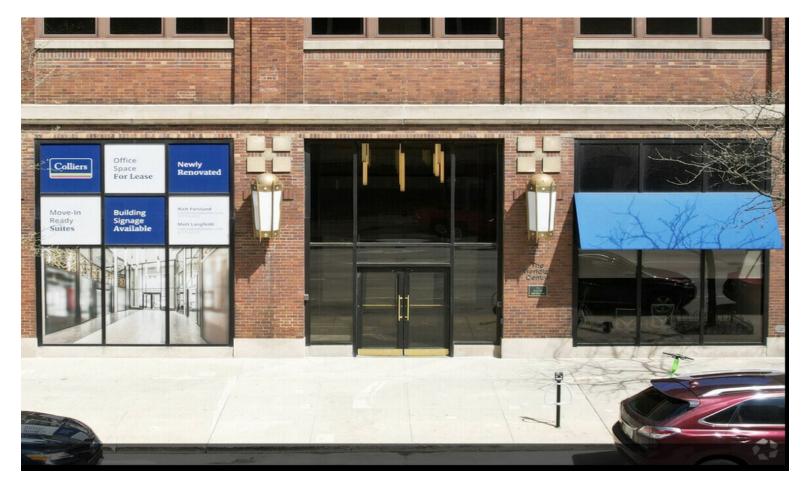

Eye-Catching Masonry Structure

Meridian Centre 50 S Meridian St, Indianapolis, IN 46204

Itamar Cohen INC INVESTMENTS LLC 2325 Pointe Pkwy, Suite 160,Carmel, N 46032 5135202@gmail.com (317) 513-5202

| Rental Rate:           | \$18.00 - \$35.00 /SF/Yr |
|------------------------|--------------------------|
| Total Space Available: | 13,210 SF                |
| Max. Contiguous:       | 5,397 SF                 |
| Property Type:         | Office-Retail            |
| Center Type:           | Regional Mall            |
| Stores:                | 121                      |
| Center Properties:     | 7                        |
| Frontage:              | 250' on Maryland street  |
| Gross Leasable Area:   | 1,335,549 SF             |
| Walk Score ®:          | 93 (Walker's Paradise)   |
| Transit Score ®:       | 68 (Good Transit)        |
| Rental Rate Mo:        | \$1.50 USD/SF/Mo         |

# **Meridian Centre**

\$18.00 - \$35.00 /SF/Yr

± 47,000 SF Office Building – 8 floors plus Lower Level ± 2,800 SF available for lease 2-story atrium Exterior signage available Excellent transportation connectivity: Located on IndyGo bus line, numerous bike lanes, walking distance to new Mass Transit Center, quick + easy access to I-70, I-65, + I-465 Numerous parking options in close proximity Nearby: Monument Circle, Circle Centre Mall, Convention Center, State Capitol and Government Center, Gainbridge Fieldhouse

## **Property Photos**