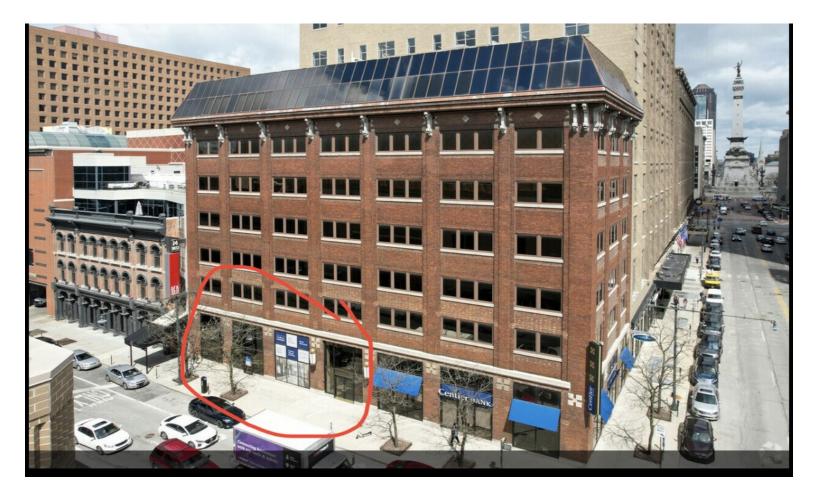

able Area:   | 1,335,549 SF             |
| Walk Score ®:          | 93 (Walker's Paradise)   |
| Transit Score ®:       | 68 (Good Transit)        |
| Rental Rate Mo:        | \$1.50 USD/SF/Mo         |

# **Meridian Centre**

\$18.00 - \$35.00 /SF/Yr

± 47,000 SF Office Building – 8 floors plus Lower Level ± 2,800 SF available for lease 2-story atrium Exterior signage available Excellent transportation connectivity: Located on IndyGo bus line, numerous bike lanes, walking distance to new Mass Transit Center, quick + easy access to I-70, I-65, + I-465 Numerous parking options in close proximity Nearby: Monument Circle, Circle Centre Mall, Convention Center, State Capitol and Government Center, Gainbridge Fieldhouse

Unbeatable amenity base (lodging/dining).....



## **Property Photos**





#### Lower Level Ste LL01

| Space Available | 3,183 SF       |        |
|-----------------|----------------|--------|
| Rental Rate     | \$12.00 /SF/Yr |        |
| Date Available  | Now            | LEASED |
| Service Type    | Full Service   |        |
| Space Type      | Relet          |        |
| Space Use       | Office         |        |
| Lease Term      | Negotiable     |        |
|                 |                |        |

## 1st Floor Ste 110

| Space Available | 2,100 SF         | 2100 SF storefront space |
|-----------------|------------------|--------------------------|
| Rental Rate     | \$35.00 /SF/Yr   |                          |
| Date Available  | Now              |                          |
| Service Type    | Triple Net (NNN) |                          |
|