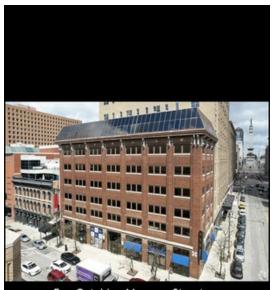

Eye-Catching Masonry Structure

Meridian Centre 50 S Meridian St, Indianapolis, IN 46204

Itamar Cohen INC INVESTMENTS LLC 2325 Pointe Pkwy, Suite 160,Carmel, N 46032 5135202@gmail.com (317) 513-5202

| Rental Rate:           | \$18.00 - \$35.00 /SF/Yr |
|------------------------|--------------------------|
| Total Space Available: | 13,210 SF                |
| Max. Contiguous:       | 5,397 SF                 |
| Property Type:         | Office-Retail            |
| Center Type:           | Regional Mall            |
| Stores:                | 121                      |
| Center Properties:     | 7                        |
| Frontage:              | 250' on Maryland street  |
| Gross Leasable Area:   | 1,335,549 SF             |
| Walk Score ®:          | 93 (Walker's Paradise)   |
| Transit Score ®:       | 68 (Good Transit)        |
| Rental Rate Mo:        | \$1.50 USD/SF/Mo         |

# **Meridian Centre**

\$18.00 - \$35.00 /SF/Yr

± 47,000 SF Office Building – 8 floors plus Lower Level ± 2,800 SF available for lease 2-story atrium Exterior signage available Excellent transportation connectivity: Located on IndyGo bus line, numerous bike lanes, walking distance to new Mass Transit Center, quick + easy access to I-70, I-65, + I-465 Numerous parking options in close proximity Nearby: Monument Circle, Circle Centre Mall, Convention Center, State Capitol and Government Center, Gainbridge Fieldhouse

## 50 S Meridian St, Indianapolis, IN 46204

± 47,000 SF Office Building – 8 floors plus Lower Level
± 2,860 SF available for lease
2-story atrium
Exterior signage available
Excellent transportation connectivity: Located on IndyGo bus line, numerous bike lanes, walking distance to new Mass Transit Center, quick + easy access to I-70, I-65, + I-465
Numerous parking options in close proximity
Nearby: Monument Circle, Circle Centre Mall, Convention Center, State Capitol and Government Center, Gainbridge Fieldhouse
Unbeatable amenity base (lodging/dining)