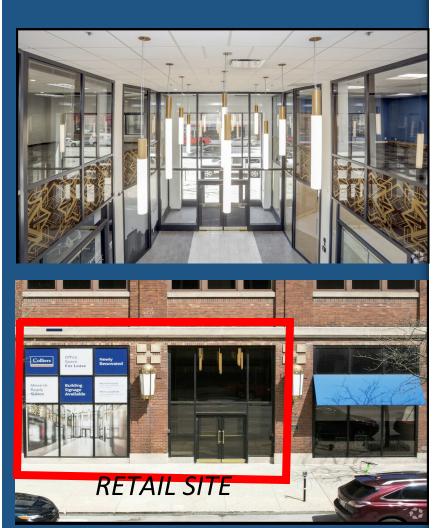

## 1st Floor Ste 110

| Space Available | 2,100 SF         | 2100 SF storefront space |
|-----------------|------------------|--------------------------|
| Rental Rate     | \$35.00 /SF/Yr   |                          |
| Date Available  | Now              |                          |
| Service Type    | Triple Net (NNN) |                          |
| Space Type      | Relet            |                          |
| Space Use       | Retail           |                          |
| Lease Term      | Negotiable       |                          |
|                 |                  |                          |