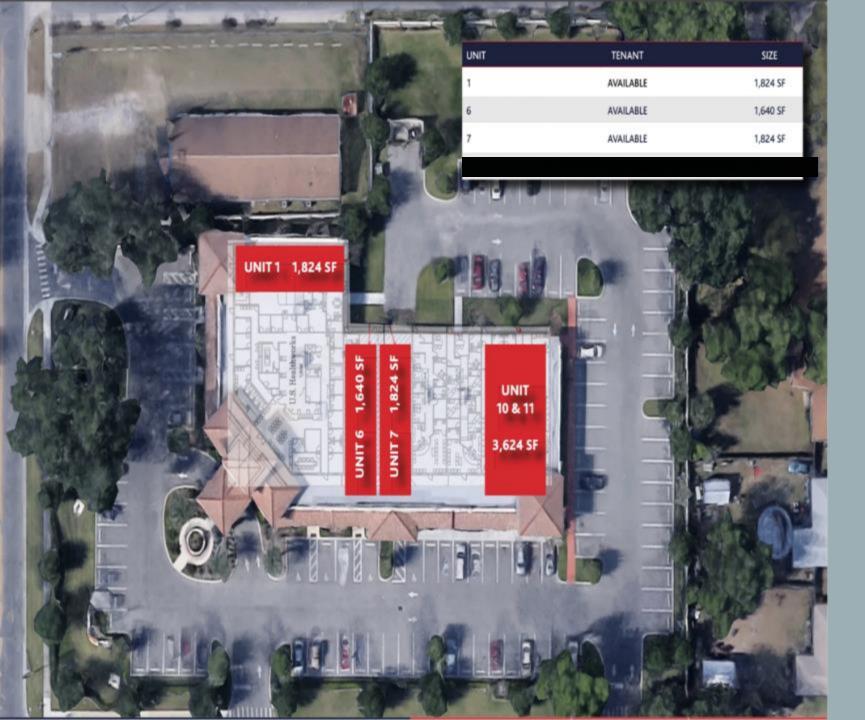

## **Unit Highlights**

### Unit I :

- 1,824 sf
- Negotiable
- Office/Medical space
- Partial Build-Out

### Unit 6/7 :

- 3,467 sf
- Negotiable
- Office/Medical space
- Partial Build-Out

| 2025                     |          |
|--------------------------|----------|
| Average Household Income | \$43,733 |
| Population               | 27,226   |