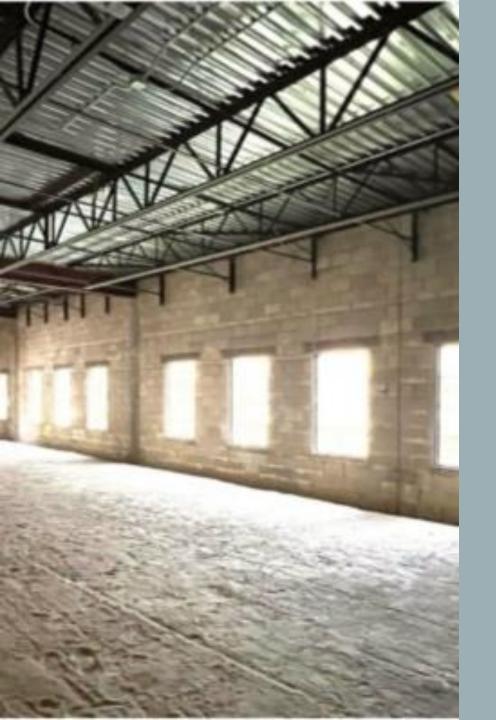

### Unit I :

- 1,824 sf
- Negotiable
- Office/Medical space
- Partial Build-Out

### Unit 6/7 :

- 3,467 sf
- Negotiable
- Office/Medical space
- Partial Build-Out

| 2025                     |          |
|--------------------------|----------|
| Average Household Income | \$43,733 |
| Population               | 27,226   |