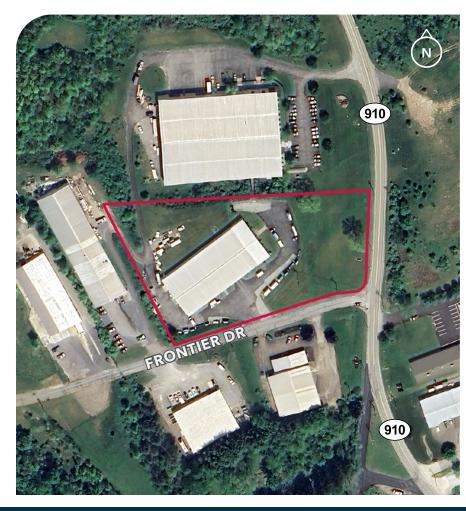

FRONTIER DRIVE

Lee & Associates of Western Pennsylvania LLC | 11 Stanwix Street, Suite 2250 | Pittsburgh, PA 15222 | 412.339.2424 | lee-associates.com

# **PROPERTY SPECS**

| Building Size  | 23,300 SF industrial building                                               |  |
|----------------|-----------------------------------------------------------------------------|--|
| Lot Size       | 3.27 acres                                                                  |  |
| Office         | 3,300 SF                                                                    |  |
| Warehouse      | 20,000 SF                                                                   |  |
| Column Spacing | 50' x 25'                                                                   |  |
| Clear Height   | Up to 16'                                                                   |  |
| Loading        | 2 dock doors (11' x 12')                                                    |  |
| Drive-In Doors | 2 (14' x 14' and 11' x 11')                                                 |  |
| Power          | Substantial power and gas lines                                             |  |
| Other          | <ul><li>18 parking spaces</li><li>Opportunity for outdoor storage</li></ul> |  |