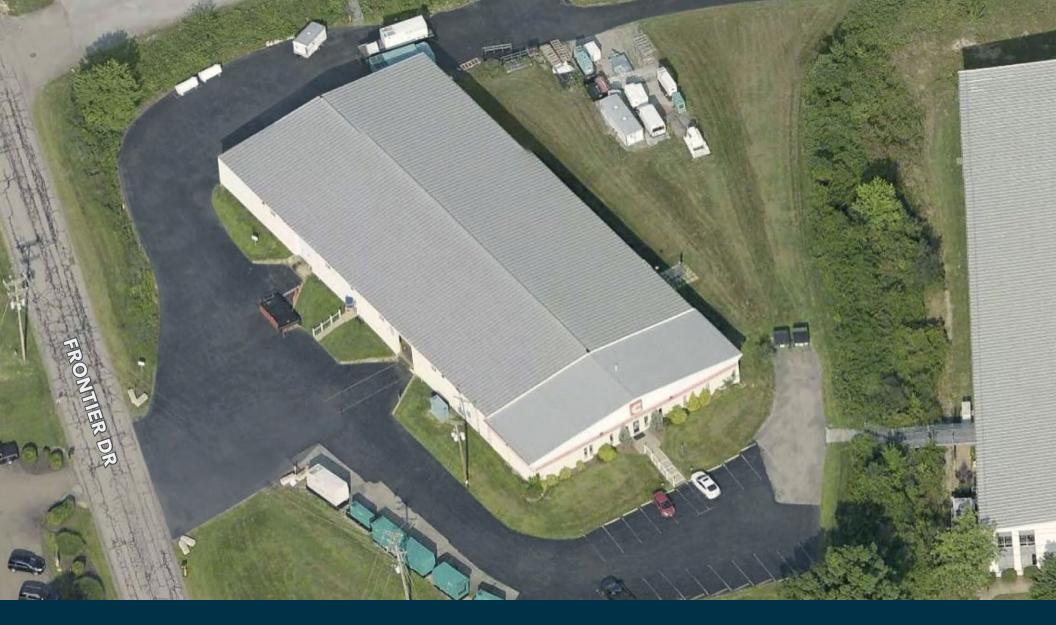

## **FOR LEASE** 23,300 SF INDUSTRIAL BUILDING

# **PROPERTY SPECS**

| Building Size  | 23,300 SF industrial building                                               |  |
|----------------|-----------------------------------------------------------------------------|--|
| Lot Size       | 3.27 acres                                                                  |  |
| Office         | 3,300 SF                                                                    |  |
| Warehouse      | 20,000 SF                                                                   |  |
| Column Spacing | 50' x 25'                                                                   |  |
| Clear Height   | Up to 16'                                                                   |  |
| Loading        | 2 dock doors (11' x 12')                                                    |  |
| Drive-In Doors | 2 (14' x 14' and 11' x 11')                                                 |  |
| Power          | Substantial power and gas lines                                             |  |
| Other          | <ul><li>18 parking spaces</li><li>Opportunity for outdoor storage</li></ul> |  |