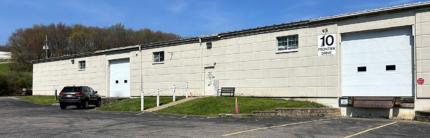

FRONTIER DRIVE

Lee & Associates of Western Pennsylvania LLC | 11 Stanwix Street, Suite 2250 | Pittsburgh, PA 15222 | 412.339.2424 | lee-associates.com

## **FOR LEASE** 23,300 SF INDUSTRIAL BUILDING

# **PROPERTY SPECS**

| Building Size  | 23,300 SF industrial building                                               |  |
|----------------|-----------------------------------------------------------------------------|--|
| Lot Size       | 3.27 acres                                                                  |  |
| Office         | 3,300 SF                                                                    |  |
| Warehouse      | 20,000 SF                                                                   |  |
| Column Spacing | 50' x 25'                                                                   |  |
| Clear Height   | Up to 16'                                                                   |  |
| Loading        | 2 dock doors (11' x 12')                                                    |  |
| Drive-In Doors | 2 (14' x 14' and 11' x 11')                                                 |  |
| Power          | Substantial power and gas lines                                             |  |
| Other          | <ul><li>18 parking spaces</li><li>Opportunity for outdoor storage</li></ul> |  |