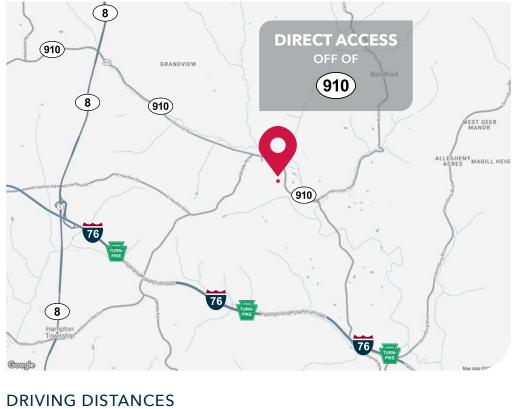

## **CAROLINE MUSE** cmuse@lee-associates.com **D** 412.339.1962

| PA Route 910 | 400 ft. / 1 min.  | <b>PA Turnpike (I-76)</b><br>Butler Valley Exit 39 | 3.6 mi. / ±9 min.   |
|--------------|-------------------|----------------------------------------------------|---------------------|
| PA Route 8   | 2.7 mi. / ±6 min. | Downtown Pittsburgh                                | 20.7 mi. / ±29 min. |