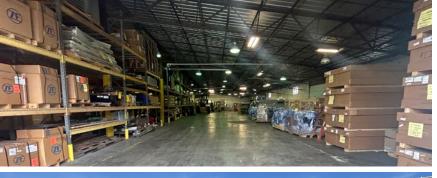

# **PROPERTY SPECS**

| Building Size  | 23,300 SF industrial building                                               |  |
|----------------|-----------------------------------------------------------------------------|--|
| Lot Size       | 3.27 acres                                                                  |  |
| Office         | 3,300 SF                                                                    |  |
| Warehouse      | 20,000 SF                                                                   |  |
| Column Spacing | 50' x 25'                                                                   |  |
| Clear Height   | Up to 16'                                                                   |  |
| Loading        | 2 dock doors (11' x 12')                                                    |  |
| Drive-In Doors | 2 (14' x 14' and 11' x 11')                                                 |  |
| Power          | Substantial power and gas lines                                             |  |
| Other          | <ul><li>18 parking spaces</li><li>Opportunity for outdoor storage</li></ul> |  |