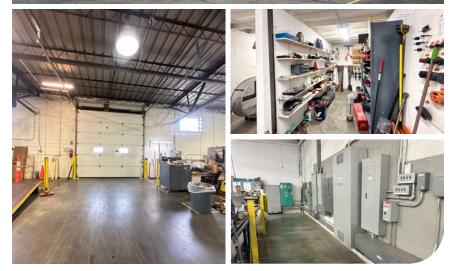

# **PROPERTY SPECS**

| Building Size  | 23,300 SF industrial building                                               |  |
|----------------|-----------------------------------------------------------------------------|--|
| Lot Size       | 3.27 acres                                                                  |  |
| Office         | 3,300 SF                                                                    |  |
| Warehouse      | 20,000 SF                                                                   |  |
| Column Spacing | 50' x 25'                                                                   |  |
| Clear Height   | Up to 16'                                                                   |  |
| Loading        | 2 dock doors (11' x 12')                                                    |  |
| Drive-In Doors | 2 (14' x 14' and 11' x 11')                                                 |  |
| Power          | Substantial power and gas lines                                             |  |
| Other          | <ul><li>18 parking spaces</li><li>Opportunity for outdoor storage</li></ul> |  |