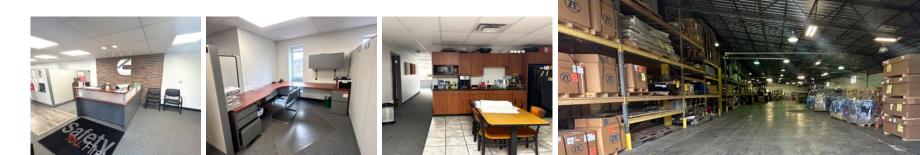

# **PROPERTY SPECS**

| Building Size  | 23,300 SF industrial building                                               |  |
|----------------|-----------------------------------------------------------------------------|--|
| Lot Size       | 3.27 acres                                                                  |  |
| Office         | 3,300 SF                                                                    |  |
| Warehouse      | 20,000 SF                                                                   |  |
| Column Spacing | 50' x 25'                                                                   |  |
| Clear Height   | Up to 16'                                                                   |  |
| Loading        | 2 dock doors (11' x 12')                                                    |  |
| Drive-In Doors | 2 (14' x 14' and 11' x 11')                                                 |  |
| Power          | Substantial power and gas lines                                             |  |
| Other          | <ul><li>18 parking spaces</li><li>Opportunity for outdoor storage</li></ul> |  |