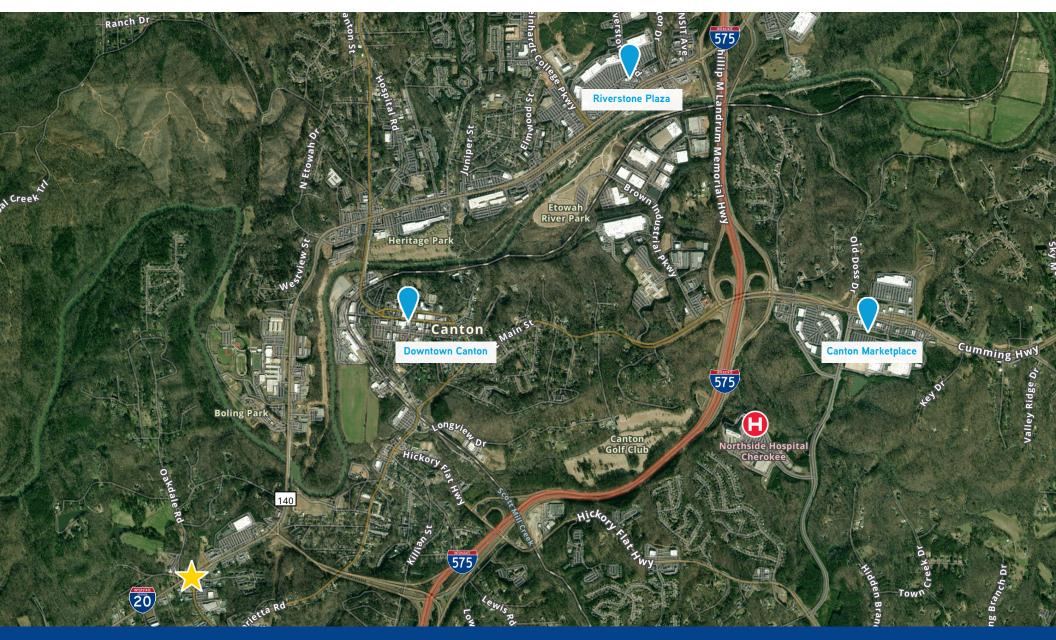

se Opportunity

- Prime visibility with easy access along busy Knox Bridge Highway .
- 27,700 cars per day .
- Cherokee County zoning in place for drive-thru .
- Sewer/Water in place .
- Shared detention .

|                   | 1 mile   | 3 miles  | 5 miles   |
|-------------------|----------|----------|-----------|
| Total Population  | 4,277    | 38,254   | 82,296    |
| Total Households  | 1,279    | 13,166   | 29,143    |
| Average HH Income | \$86,718 | \$98,764 | \$108,765 |



# Canton, GA 30114

0.75 - 1.2 AC **Call For Pricing** 

> **Drew Levine** Senior Vice President/Principal

drew.levine@colliers.com Direct: +1 404 877 9294



### Site **Plan**



Drew Levine Senior Vice President/Principal drew.levine@colliers.com Direct: +1 404 877 9294



## 9657 Knox Bridge Hwy - Lot 1



#### **Drew Levine**

Senior Vice President/Principal drew.levine@colliers.com Direct: +1 404 877 9294