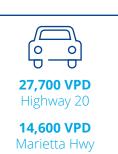

#### Premier Ground Lease Opportunity

- Prime visibility with easy access along busy Knox Bridge Highway .
- 27,700 cars per day .
- Cherokee County zoning in place for drive-thru .
- Sewer/Water in place .
- Shared detention .