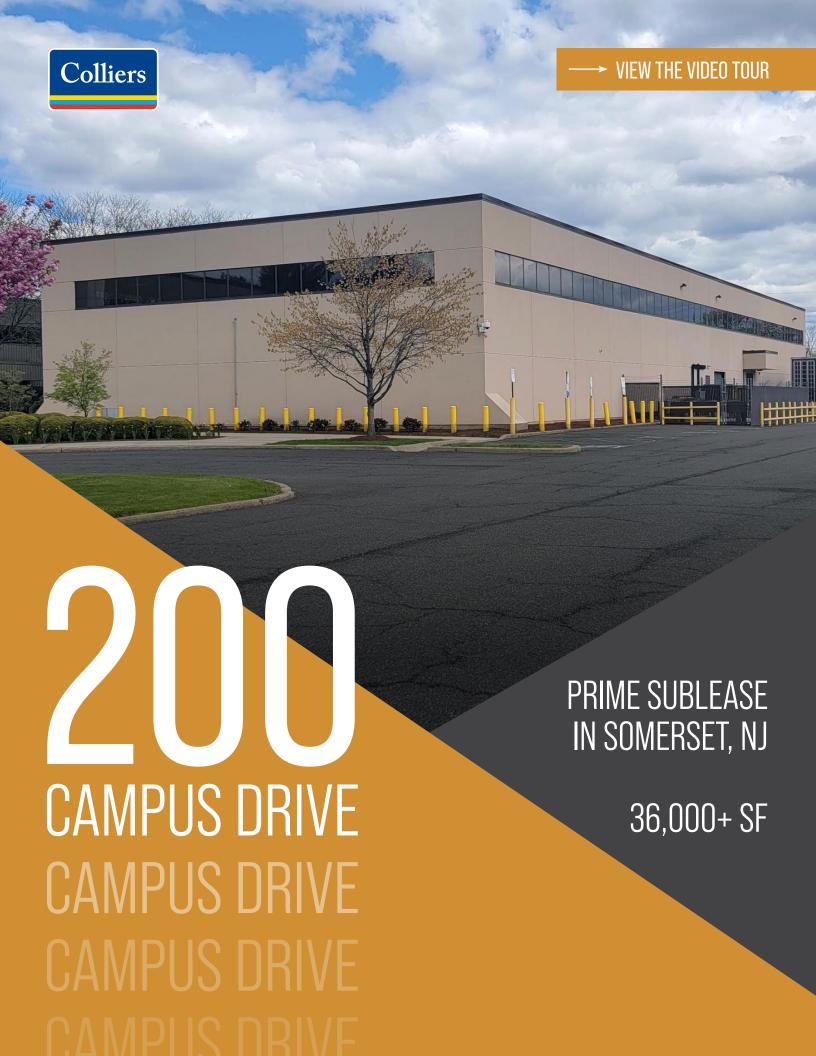

## **SUBLEASE FOR:**

18,057 SF DATA CENTER
18,057 SF SUPPORT OFFICE SPACE

Fully redundant building and security management systems.

Facility fed by redundant 2500 KVA transformers.

Advanced multi-zone, double pre-action, dry pipe-free suppression system.