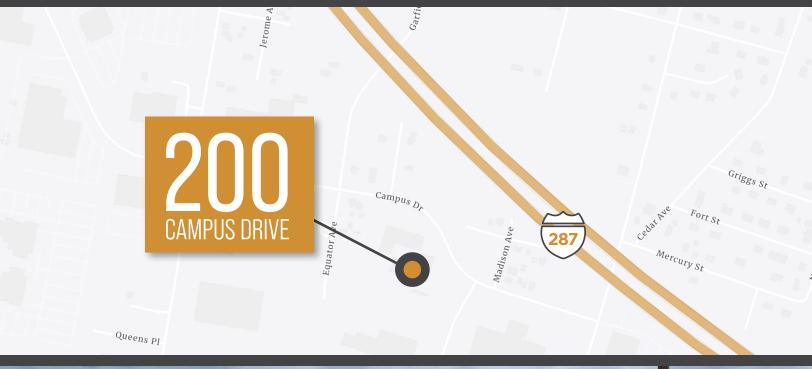

CAMPUS DRIVE CAMPUS DRIVE





## **SUBLEASE FOR:**

18,057 SF DATA CENTER
18,057 SF SUPPORT OFFICE SPACE

Fully redundant building and security management systems.

Facility fed by redundant 2500 KVA transformers.

Advanced multi-zone, double pre-action, dry pipe-free suppression system.

Fully managed backup to centralized storage is available.

## Colliers 200200200

CAMPUS DRIVE CAMPUS DRIVE CAMPUS DRIVE CAMPUS DRIVE





DOUG TWYMAN, SIOR LICENSED BROKER SALESPERSON +1 732 236 8899 (C) DOUG.TWYMAN@COLLIERS.COM CHIDI EGESIONU
LICENSED SALESPERSON
+1 732 734 0492 (C)
CHIDI.EGESIONU@COLLIERS.COM

COLLIERS INTERNATIONAL NJ 10 WOODBRIDGE CENTER DRIVE, SUITE 1010 WOODBRIDGE, NJ 07095 | U.S. +1 732 807 0400

No representation is made as to the accuracy of the information furnished herein and same is submitted subject to errors, omissions, change of prices, rental, or other conditions, prior sale, lease, sublease, and/or withdrawal without notice. While every attempt is made to ensure accuracy, the floor plan(s) is for guidance only. The measurements, dimensions, specifications, and other data shown are approximate and may not be to scale. We assume no responsibility for the accuracy of the floor plan(s) or fo