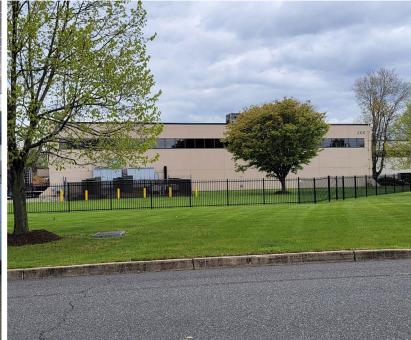

## **SUBLEASE FOR:**

18,057 SF DATA CENTER
18,057 SF SUPPORT OFFICE SPACE

Fully redundant building and security management systems.

Facility fed by redundant 2500 KVA transformers.

Advanced multi-zone, double pre-action, dry pipe-free suppression system.