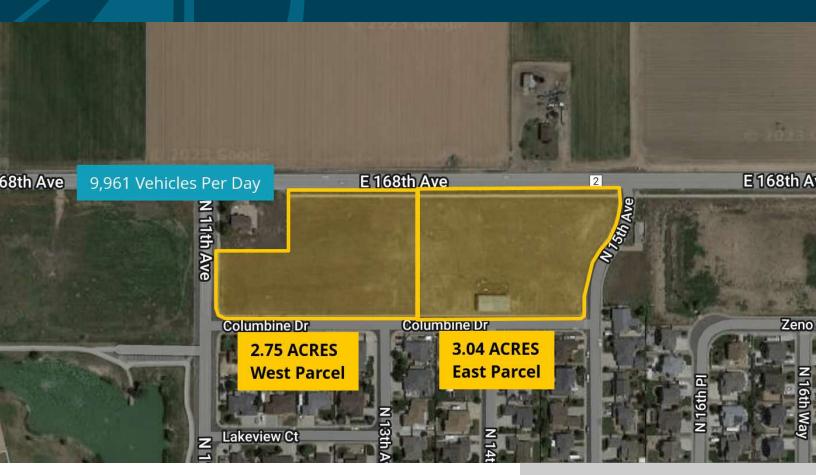

### **PROPERTY OVERVIEW**

| Available:    | 5.79 Acres |
|---------------|------------|
| East Parcel:  | 3.04 Acres |
| West Parcel:  | 2.75 Acres |
| Price / Acre: | \$265,000  |

### **PROPERTY FEATURES**

- Two land parcels for sale: 5.79 AC total
- Easy accessibility with excellent proximity to Hwy 85 and Main St
- C-1 Zoning (City of Brighton)
- The C-1 district provides small-scale retail, service, civic and employment uses to support suburban or walkable neighborhoods
- City of Brighton Zoning District and Uses: https://library.municode.com/co/brighton/codes/land\_use? nodeld=ART4ZODIUS