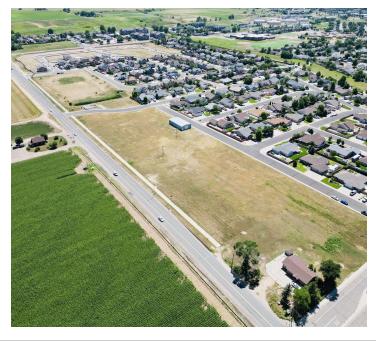

### **PROPERTY OVERVIEW**

| Available:    | 5.79 Acres |
|---------------|------------|
| East Parcel:  | 3.04 Acres |
| West Parcel:  | 2.75 Acres |
| Price / Acre: | \$265,000  |

### **PROPERTY FEATURES**

- Two land parcels for sale: 5.79 AC total
- Easy accessibility with excellent proximity to Hwy 85 and Main St
- C-1 Zoning (City of Brighton)
- The C-1 district provides small-scale retail, service, civic and employment uses to support suburban or walkable neighborhoods
- City of Brighton Zoning District and Uses: https://library.municode.com/co/brighton/codes/land\_use? nodeld=ART4ZODIUS