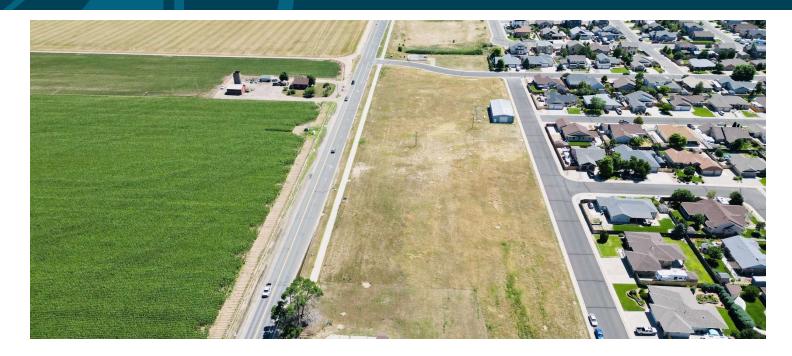

### **PROPERTY OVERVIEW**

| Available:    | 5.79 Acres |
|---------------|------------|
| East Parcel:  | 3.04 Acres |
| West Parcel:  | 2.75 Acres |
| Price / Acre: | \$265,000  |

### **PROPERTY FEATURES**

- Two land parcels for sale: 5.79 AC total
- Easy accessibility with excellent proximity to Hwy 85 and Main St
- C-1 Zoning (City of Brighton)
- The C-1 district provides small-scale retail, service, civic and employment uses to support suburban or walkable neighborhoods
- City of Brighton Zoning District and Uses: https://library.municode.com/co/brighton/codes/land\_use? nodeld=ART4ZODIUS