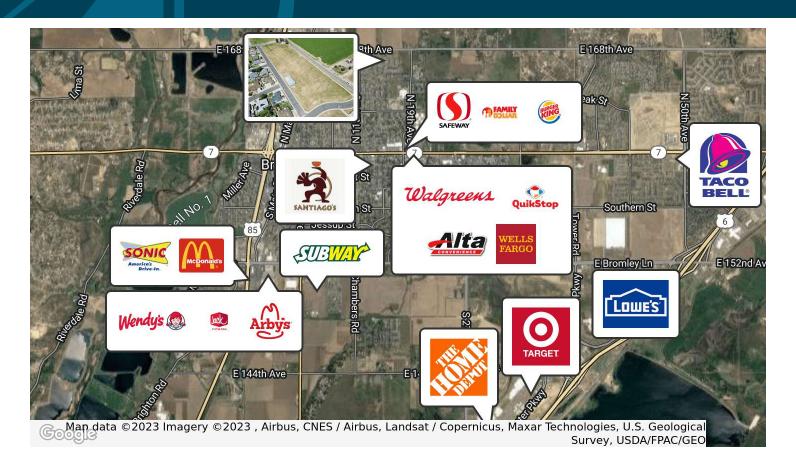

### **FOR SALE**

15520 E 168TH AVENUE BRIGHTON, CO 80601

# 5.79 Acres of Land Available in Brighton LIST PRICE: \$1,534,350

### **PROPERTY OVERVIEW**

| Available:    | 5.79 Acres |
|---------------|------------|
| East Parcel:  | 3.04 Acres |
| West Parcel:  | 2.75 Acres |
| Price / Acre: | \$265,000  |

### **PROPERTY FEATURES**

- Two land parcels for sale: 5.79 AC total
- Easy accessibility with excellent proximity to Hwy 85 and Main St
- C-1 Zoning (City of Brighton)
- The C-1 district provides small-scale retail, service, civic and employment uses to support suburban or walkable neighborhoods
- City of Brighton Zoning District and Uses: https://library.municode.com/co/brighton/codes/land\_use? nodeld=ART4ZODIUS