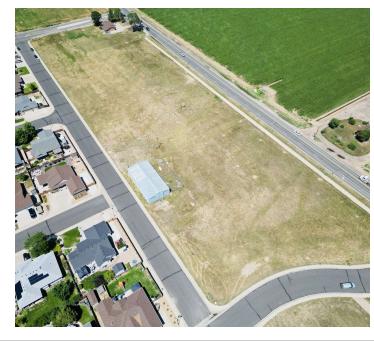

### **PROPERTY OVERVIEW**

| Available:    | 5.79 Acres |
|---------------|------------|
| East Parcel:  | 3.04 Acres |
| West Parcel:  | 2.75 Acres |
| Price / Acre: | \$265,000  |

### **PROPERTY FEATURES**

- Two land parcels for sale: 5.79 AC total
- Easy accessibility with excellent proximity to Hwy 85 and Main St
- C-1 Zoning (City of Brighton)
- The C-1 district provides small-scale retail, service, civic and employment uses to support suburban or walkable neighborhoods
- City of Brighton Zoning District and Uses: https://library.municode.com/co/brighton/codes/land\_use? nodeld=ART4ZODIUS