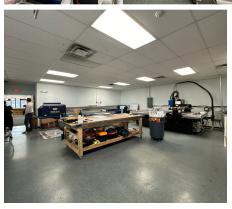

## **PROPERTY HIGHLIGHTS**

- Prime Visibility: The property boasts high visibility, ensuring your business gets noticed.
- Unmatched Accessibility: Strategically positioned for convenient access from multiple directions.
- Ample Parking Options: Features front and rear parking, making it easy for both customers and employees.
- Versatile Layout: The flexible property design can accommodate various business needs.
- Centrally Located: Positioned in a highly desirable, central location that enhances foot traffic and connectivity.
- Approximately 1,200SF of back warehouse with 8x10 garage door