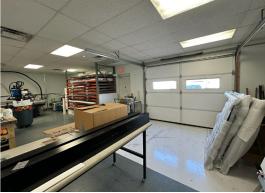

## **PROPERTY HIGHLIGHTS**

- Prime Visibility: The property boasts high visibility, ensuring your business gets noticed.
- Unmatched Accessibility: Strategically positioned for convenient access from multiple directions.
- Ample Parking Options: Features front and rear parking, making it easy for both customers and employees.
- Versatile Layout: The flexible property design can accommodate various business needs.
- Centrally Located: Positioned in a highly desirable, central location that enhances foot traffic and connectivity.
- Approximately 1,200SF of back warehouse with 8x10 garage door